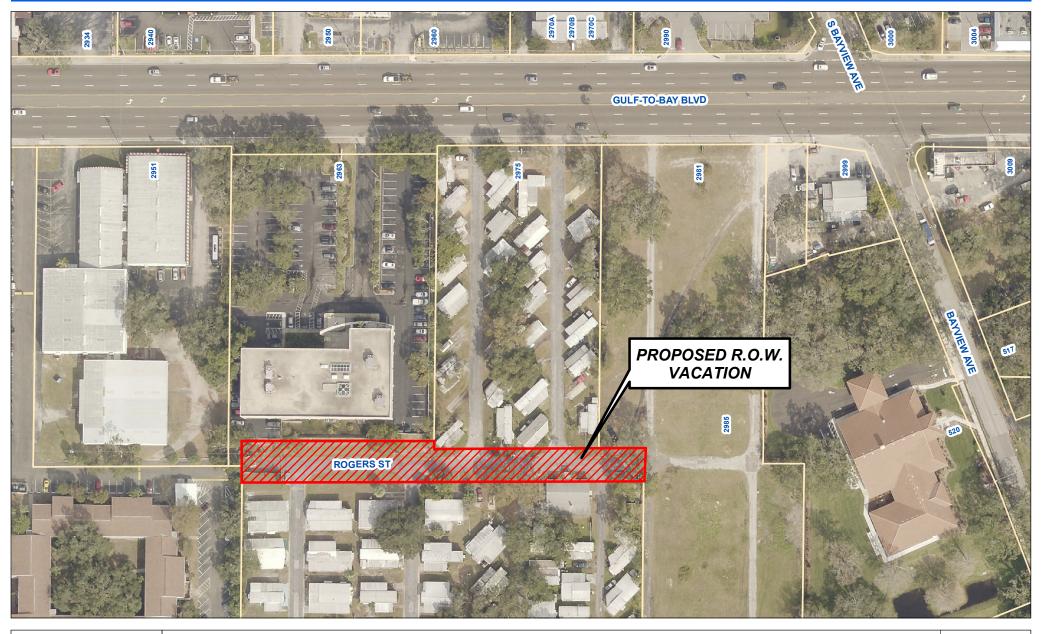

## **AERIAL MAP**

Engineering Department
Geographic Technology Division
100 S. Myrtle Ave, Clearwater, FL 33756
Ph: (727)562-4750, Fax: (727)526-4755
www.MyClearwater.com

Map Gen By: KN

## **Proposed Right-of-Way Vacation of Rogers Street**

Aerial Flown 2019

Reviewed By: JB

Date: 8/18/2021

Page 1 of 2