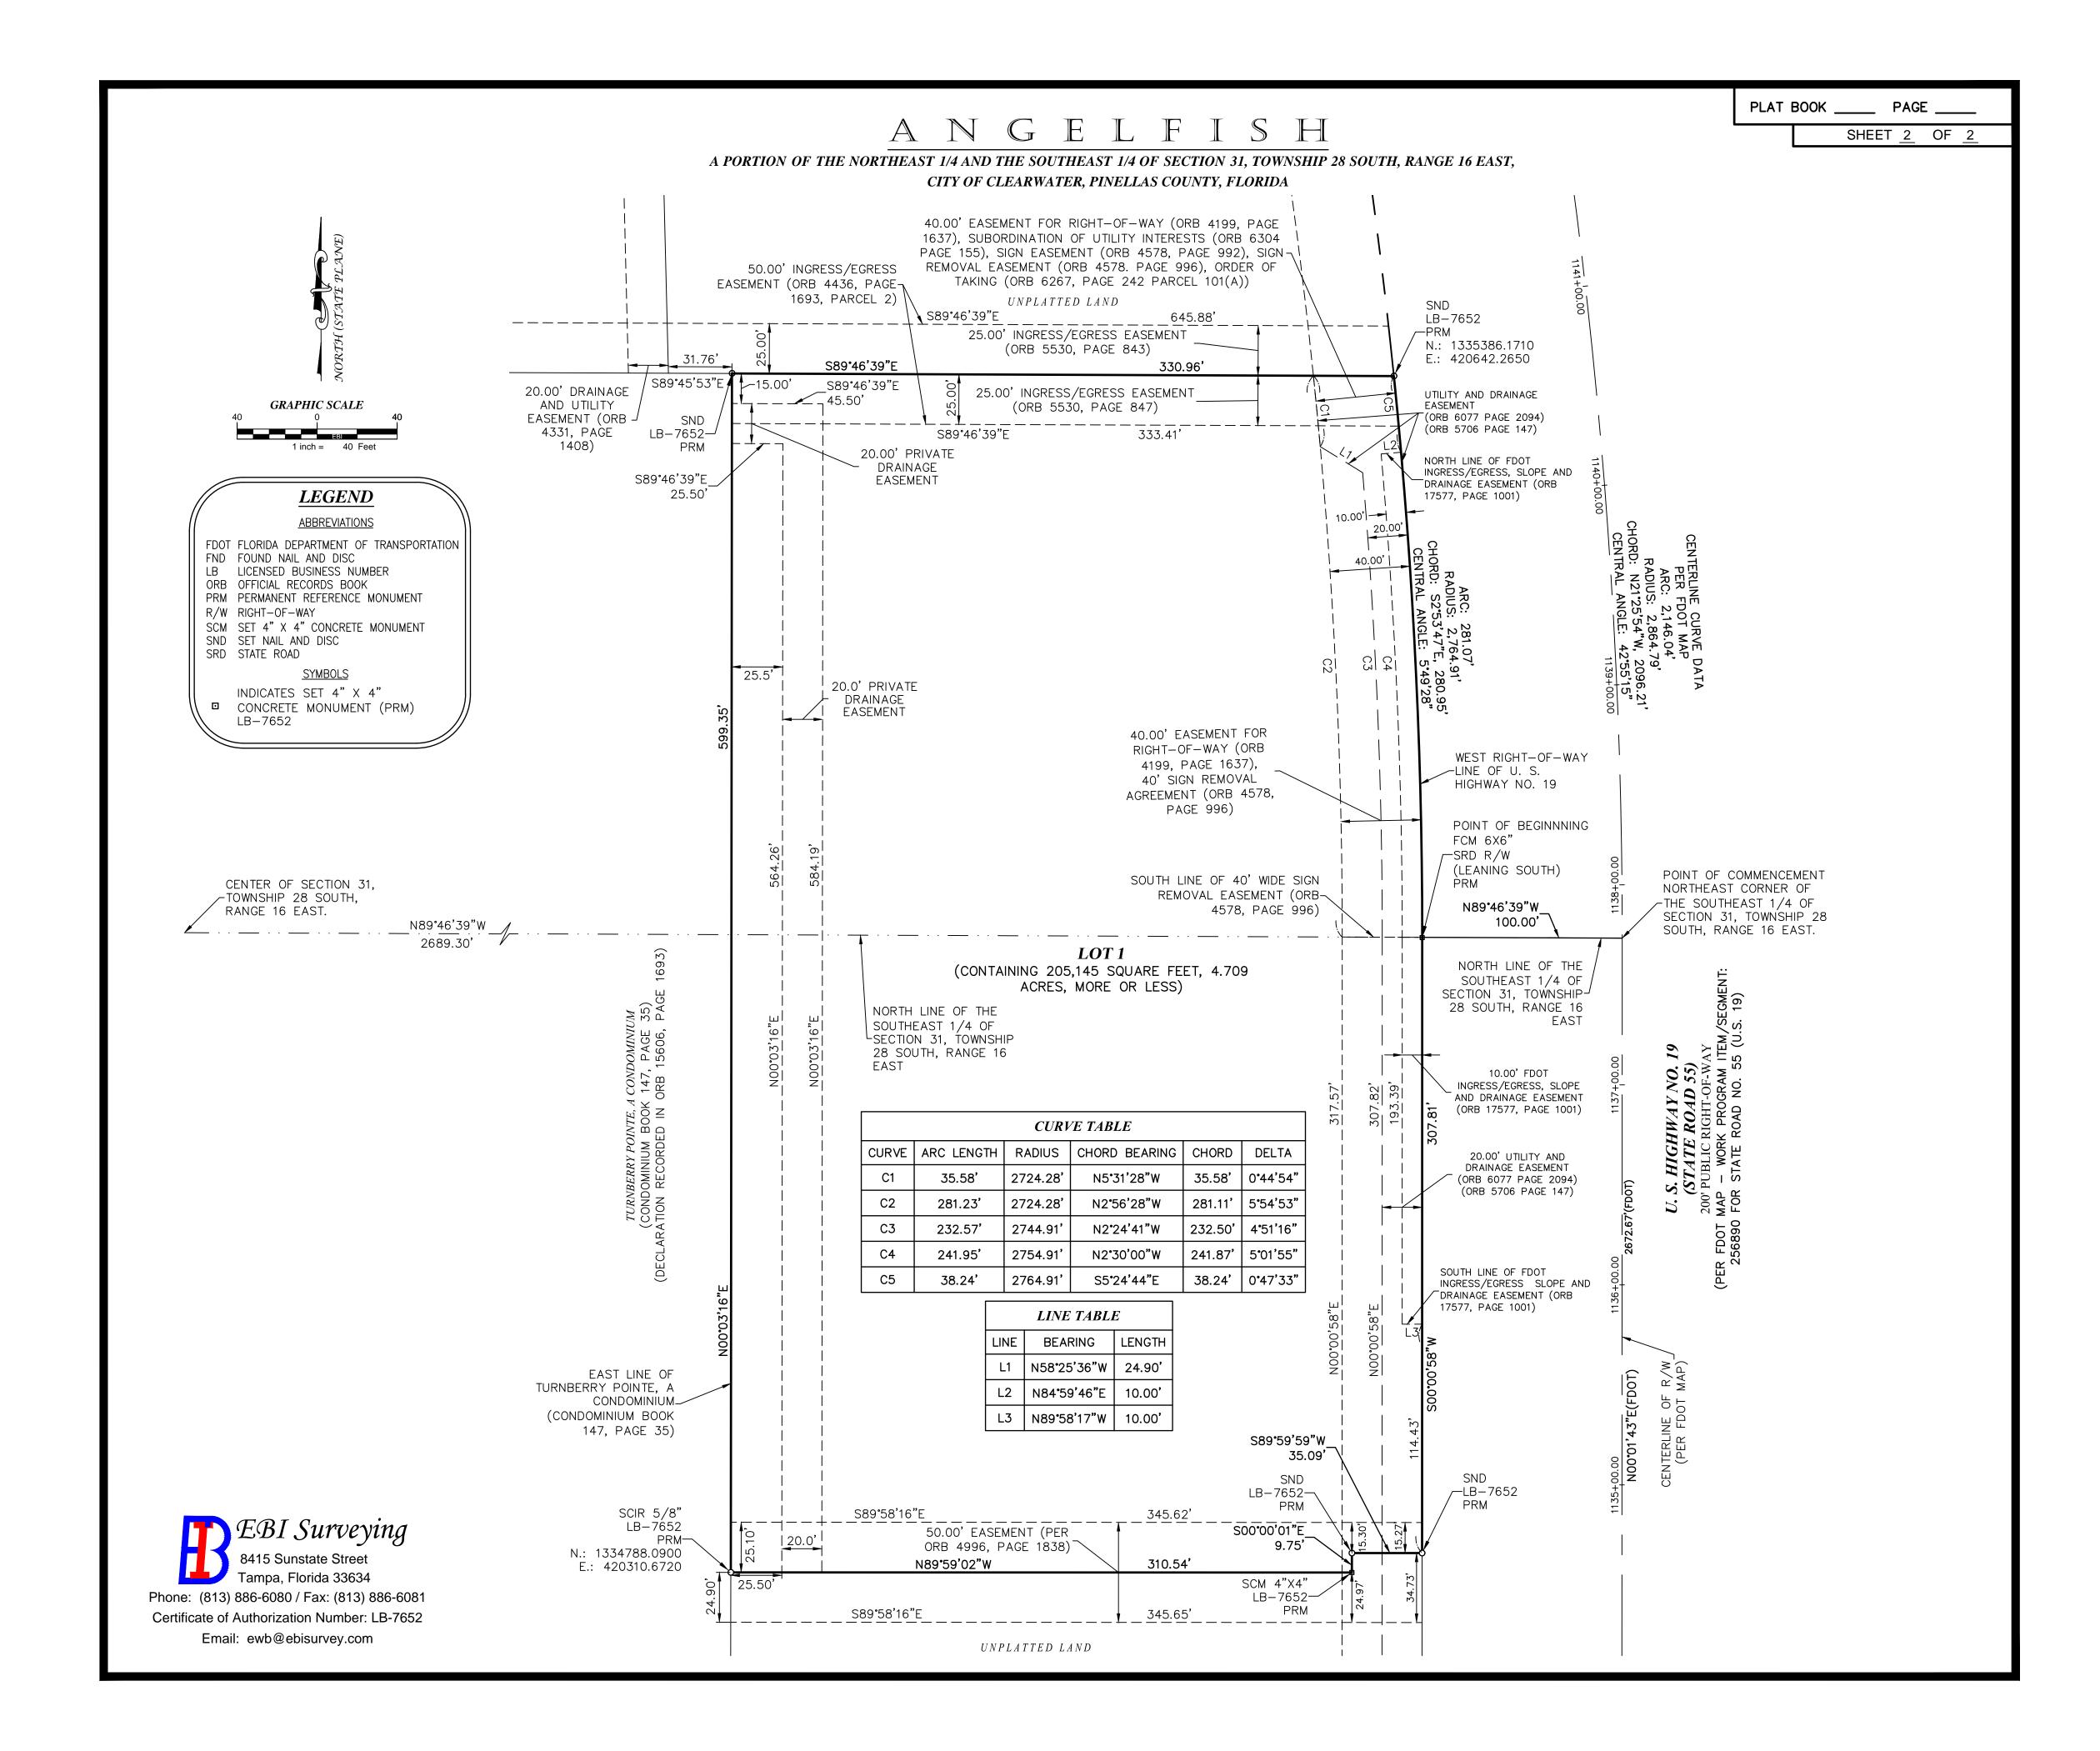

### LEGAL DESCRIPTION:

COMMENCE AT THE NORTHEAST CORNER OF THE SOUTHEAST 1/4 OF SECTION 31, TOWNSHIP 28 SOUTH, RANGE 16 EAST, PINELLAS COUNTY, FLORIDA; THENCE N89°46'39"W ALONG THE NORTH LINE OF SAID SOUTHEAST 1/4, A DISTANCE OF 100.00 FEET TO THE WEST RIGHT-OF-WAY LINE OF U.S. HIGHWAY NO. 19 (BEING 200 FEET WIDE) AND THE POINT OF BEGINNING; THENCE S00°00'58"W, ALONG SAID WEST RIGHT-OF-WAY LINE, A DISTANCE OF 307.81 FEET; THENCE S89°59'59"W, A DISTANCE OF 35.09 FEET; THENCE S00°00'01"E, A DISTANCE OF 9.75 FEET; THENCE N89°59'02"W, A DISTANCE OF 310.54 FEET TO THE EAST LINE OF TURNBERRY POINTE, A CONDOMINIUM, AS RECORDED IN CONDOMINIUM BOOK 147, PAGE 35, OF THE PUBLIC RECORDS OF PINELLAS COUNTY, FLORIDA; THENCE NO0°03'16"E, ALONG SAID EAST LINE, A DISTANCE OF 599.35 FEET; THENCE S89°46'39"E, A DISTANCE OF 330.96 FEET TO SAID WEST RIGHT-OF-WAY LINE; THENCE SOUTHEASTERLY ALONG SAID WEST RIGHT-OF-WAY LINE, 281.07 FEET ALONG THE ARC OF A CURVE TO THE RIGHT, CONCAVE SOUTHWESTERLY, HAVING A RADIUS OF 2,764.91 FEET AND A CENTRAL ANGLE OF 05'49'28" (CHORD BEARING S02'53'47"E, A DISTANCE OF 280.95 FEET) TO THE POINT OF BEGINNING.

CONTAINING 205,145 SQUARE FEET OR 4.709 ACRES, MORE OR LESS.

# ANGELFISH

## **GENERAL NOTES:**

BEARING BASIS: BEARINGS SHOWN HEREON ARE BASED ON NORTH AMERICAN DATUM 1983, ADJUSTMENT OF 2011, FLORIDA WEST ZONE, STATE PLANE COORDINATE SYSTEM. PRIMARY CONTROL WAS ESTABLISHED USING THE LENGEMANN VIRTUAL REFERENCE SYSTEM. COORDINATES FOR THE TWO PRIMARY CONTROL POINTS WERE ESTABLISHED USING THIS SYSTEM. SECONDARY CONTROL WAS ESTABLISHED USING CONVENTIONAL CADASTRAL SURVEYING METHODS.

- 2. SUBDIVISION PLATS BY NO MEANS REPRESENT A DETERMINATION ON WHETHER PROPERTIES WILL OR WILL NOT FLOOD. LAND WITHIN THE BOUNDARIES OF THIS PLAT MAY OR MAY NOT BE SUBJECT TO FLOODING. THE CITY OF CLEARWATER BUILDING DEPARTMENT HAS INFORMATION REGARDING FLOODING AND RESTRICTIONS ON DEVELOPMENT.
- 3. COORDINATES SHOWN HEREON WERE COLLECTED BY GLOBAL POSITIONING SYSTEM (GPS), ARE STATE PLANE COORDINATES, FLORIDA WEST ZONE, NORTH AMERICAN DATUM 1983 (2011 ADJUSTMENT, UNLESS OTHERWISE NOTED), AND ARE SUPPLEMENTAL DATA ONLY.
- 4. NO PERMANENT PRIVATE STRUCTURES INCLUDING MASONRY OR CONCRETE BLOCK FENCES ARE TO BE LOCATED WITHIN EASEMENTS. ALL PUBLIC UTILITY EASEMENTS MUST PROVIDE THAT SUCH EASEMENTS SHALL ALSO BE EASEMENTS FOR THE CONSTRUCTION, INSTALLATION, MAINTENANCE AND OPERATION OF CABLE TELEVISION SERVICES PROVIDED; HOWEVER, NO SUCH CONSTRUCTION, INSTALLATION, MAINTENANCE AND OPERATION OF CABLE TELEVISION SERVICES SHALL INTERFERE WITH THE FACILITIES AND SERVICES OF AN ELECTRIC, TELEPHONE, GAS OR OTHER PUBLIC UTILITY, IT SHALL BE SOLELY RESPONSIBLE FOR THE DAMAGES. THIS SECTION SHALL NOT APPLY TO THOSE PRIVATE EASEMENTS GRANTED TO OR OBTAINED BY A PARTICULAR ELECTRIC, TELEPHONE, GAS OR OTHER PUBLIC UTILITY.
- 5. A TEN (10) FOOT WATER MAIN EASEMENT LYING FIVE (5) FEET ON EACH SIDE OF WATER MAINS, AS THEY ARE LOCATED FROM TIME TO TIME, UP TO AND INCLUDING ALL HYDRANTS AND METERS, EXCEPT WHERE SUCH MAINS AND RELATED WATER FACILITIES MAY LIE UNDER STRUCTURES. THIS IS A NON-PLOTTABLE, "BLANKET TYPE" EASEMENT THAT AFFECTS THE ENTIRE SUBJECT PROPERTY.
- 6. THERE MAY BE ADDITIONAL RESTRICTIONS THAT ARE NOT RECORDED ON THIS PLAT, THAT MAY BE FOUND IN THE PUBLIC RECORDS OF THIS COUNTY.
- 7. THE PROPERTY SHOWN HEREON IS SUBJECT TO THE ANGELFISH DECLARATION OF COVENANTS, RESTRICTIONS AND EASEMENTS.
- 8. THERE IS HEREBY CREATED AN INGRESS AND EGRESS EASEMENT FOR FIRE AND EMERGENCY VEHICLES, PUBLIC OFFICIALS, UTILITY COMPANIES, AND THE CITY OF CLEARWATER, FOR SANITATION SERVICES AND UTILITY MAINTENANCE OVER AND ACROSS ALL PAVED SURFACES. LOCATED ON THE LANDS DESCRIBED HEREON.