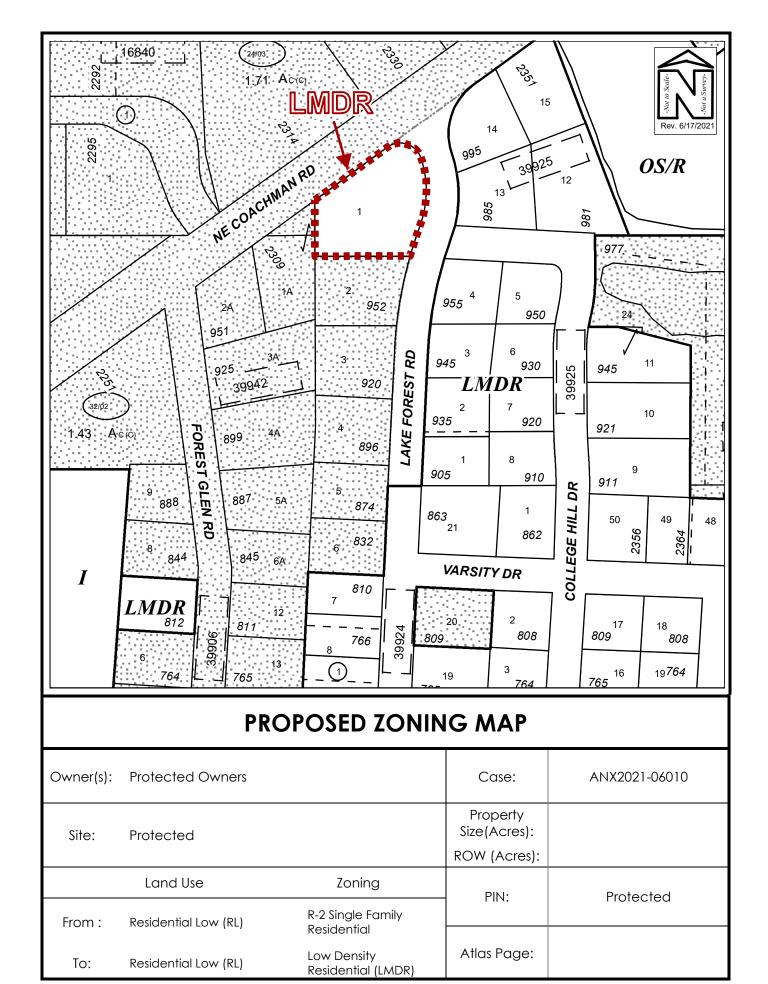

The map attached as Exhibit "B" is hereby incorporated by reference.

<u>Section 2</u>. The City Engineer is directed to revise the Zoning Atlas of the City in accordance with the foregoing amendment.

<u>Section 3</u>. This ordinance shall take effect immediately upon adoption, contingent upon and subject to the adoption of Ordinance No. 9481-21.

## LEGAL DESCRIPTION

ANX2021-06010

Lot 1, Hillcrest Estates First Addition, according to the Plat thereof as recorded in Plat Book 63, page(s) 48, of the Public Records of Pinellas County, Florida; less that part described as follows: Begin at the most Westerly corner of Lot 1, Hillcrest Estates First Addition, for a point of beginning; thence North 54° 08' 50" East, 108.90 feet; thence South 0° 10' 49" East, 63.85 feet; thence North 89° 57' 30" West, 88.47 feet to the point of beginning.