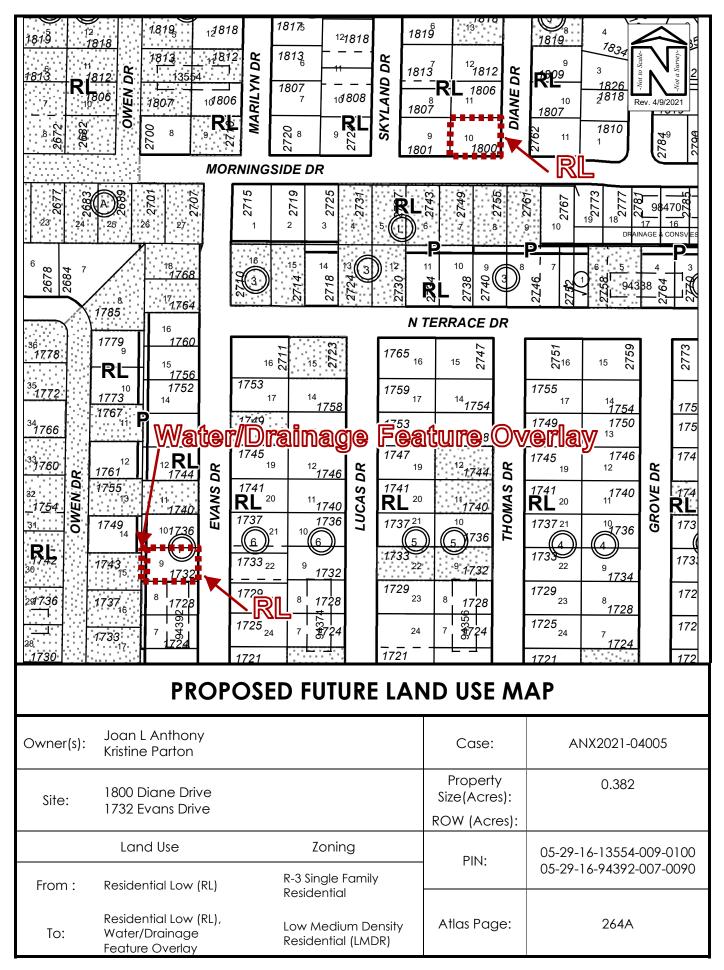

## ORDINANCE NO. 9464-21

AN ORDINANCE OF THE CITY OF CLEARWATER, FLORIDA, AMENDING THE FUTURE LAND USE ELEMENT OF THE COMPREHENSIVE PLAN OF THE CITY, TO DESIGNATE THE LAND USE FOR CERTAIN REAL PROPERTIES LOCATED GENERALLY SOUTH OF SUNSET POINT ROAD, WEST OF MCMULLEN BOOTH ROAD, NORTH OF SR 590, AND EAST OF US HIGHWAY 19 NORTH, WHOSE POST OFFICE ADDRESSES ARE 1800 DIANE DRIVE AND 1732 EVANS DRIVE, ALL WITHIN CLEARWATER, FLORIDA 33759, UPON ANNEXATION INTO THE CITY OF CLEARWATER, AS RESIDENTIAL LOW (RL); AND WATER/DRAINAGE FEATURE OVERLAY, PROVIDING AN EFFECTIVE DATE.

Property

Land Use Category

See attached Exhibit A for Legal Descriptions

Residential Low (RL); Water/Drainage Feature Overlay

(ANX2021-04005)

The map attached as Exhibit B is hereby incorporated by reference.

# LEGAL DESCRIPTIONS ANX2021-04005

### 1. 05-29-16-13554-009-0100

Lot 10, Block I, CARLTON TERRACE FIRST ADDITION, according to the map or plat thereof as recorded in Plat Book 43, Page 39, Public Records of Pinellas County, Florida.

#### 2. 05-29-16-94392-007-0090

LOT NINE (9), BLOCK SEVEN (7), VIRGINIA GROVE TERRACE FOURTH ADDITION, according to the map or plat thereof as recorded in Plat Book 37, Page 75, of the public records of Pinellas County, Florida.