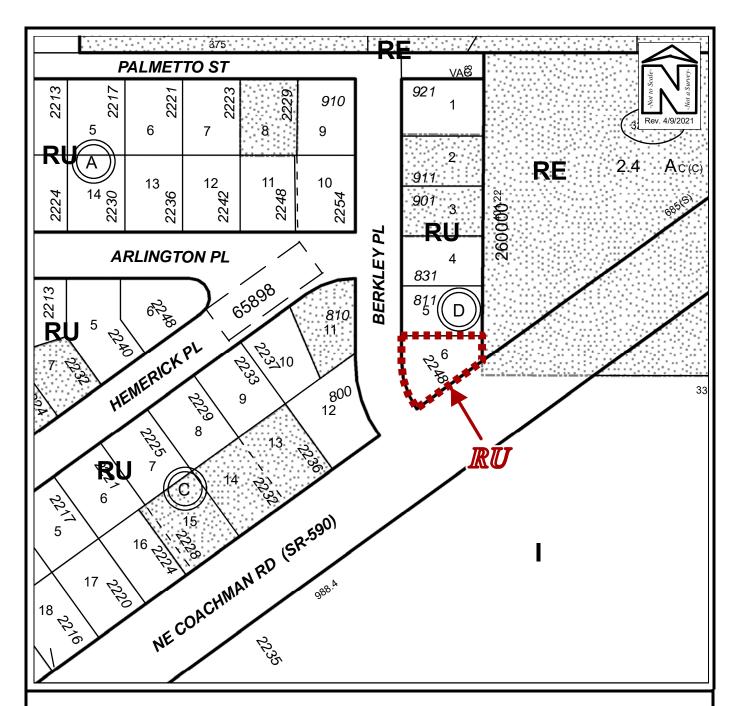

<u>Property</u> <u>Land Use</u> Category

Lot 6, Block "D", Palmetto Terrace, according to the Map or Plat thereof as recorded in Plat Book 39, Page 75, of the Public Records of Pinellas County, Florida.

Residential Urban (RU)

(ANX2021-04006)

The map attached as Exhibit A is hereby incorporated by reference.

<u>Section 2.</u> The City Council does hereby certify that this ordinance is consistent with the City's Comprehensive Plan.

## PROPOSED FUTURE LAND USE MAP

| Owner(s):                   | Jennifer Martin              |                                                     | Case:                    | ANX2021-04006           |
|-----------------------------|------------------------------|-----------------------------------------------------|--------------------------|-------------------------|
| Site: 2248 NE Coachman Road |                              |                                                     | Property<br>Size(Acres): | 0.158                   |
|                             |                              |                                                     | ROW (Acres):             | 0.005                   |
|                             | Land Use                     | Zoning                                              | PIN:                     | 07-29-16-65898-004-0060 |
| From '                      | R-3 Single Family            | T IIV.                                              | 07-27-10-03070-004-0000  |                         |
| То:                         | (RU)  Residential Urban (RU) | Residential  Low Medium Density  Residential (LMDR) | Atlas Page:              | 281A                    |