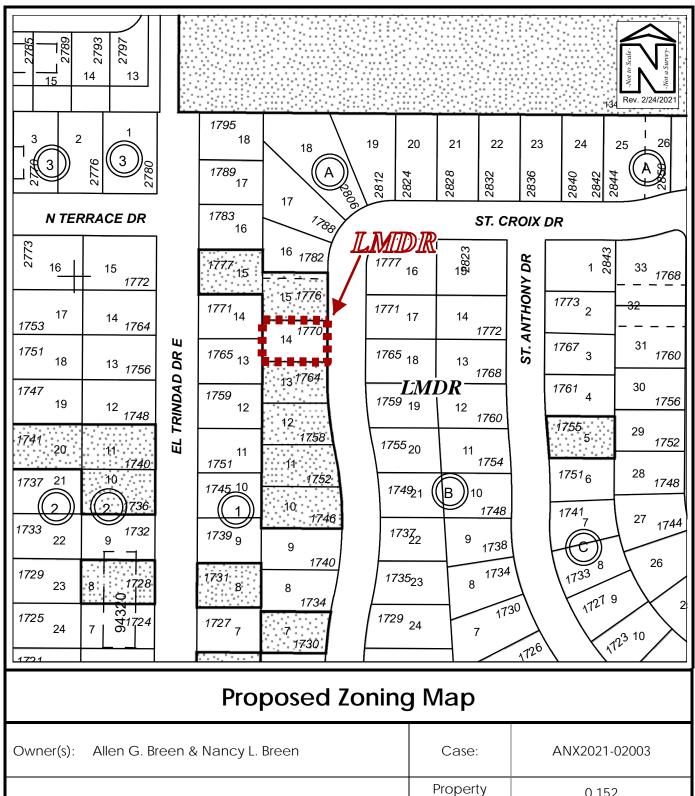

## **ORDINANCE NO. 9450-21**

AN ORDINANCE OF THE CITY OF CLEARWATER, FLORIDA, AMENDING THE ZONING ATLAS OF THE CITY BY ZONING CERTAIN REAL PROPERTY LOCATED ON THE WEST SIDE OF ST CROIX DRIVE, APPROXIMATELY 985 FEET NORTH OF SR 590, WHOSE POST OFFICE ADDRESS IS 1770 ST CROIX DRIVE, CLEARWATER, FLORIDA 33759, UPON ANNEXATION INTO THE CITY OF CLEARWATER, AS LOW MEDIUM DENSITY RESIDENTIAL (LMDR); PROVIDING AN EFFECTIVE DATE.

<u>Property</u> <u>Zoning District</u>

Lot 14, Block A, VIRGINIA GROVE TERRACE FIFTH ADDITION, according to the Plat thereof recorded in Plat Book 51, Pages 43 through 44, Public Records of Pinellas County, Florida. Low Medium Density Residential (LMDR)

(ANX2021-02003)

The map attached as Exhibit A is hereby incorporated by reference.

<u>Section 2</u>. The City Engineer is directed to revise the Zoning Atlas of the City in accordance with the foregoing amendment.

| Owner(s): | ner(s): Allen G. Breen & Nancy L. Breen |                                          | Case:                    | ANX2021-02003           |
|-----------|-----------------------------------------|------------------------------------------|--------------------------|-------------------------|
| Site:     | 1770 St Croix Drive                     |                                          | Property<br>Size(Acres): | 0.152                   |
|           |                                         |                                          | ROW (Acres):             |                         |
|           | Land Use                                | Zoning                                   | PIN:                     | 05-29-16-94410-001-0140 |
| From :    | Residential Low (RL)                    | R-3 Single Family<br>Residential         | 1 11 4.                  | 33 27 13 71110 001 0140 |
| То:       | Residential Low (RL)                    | Low Medium Density<br>Residential (LMDR) | Atlas Page:              | 264B                    |