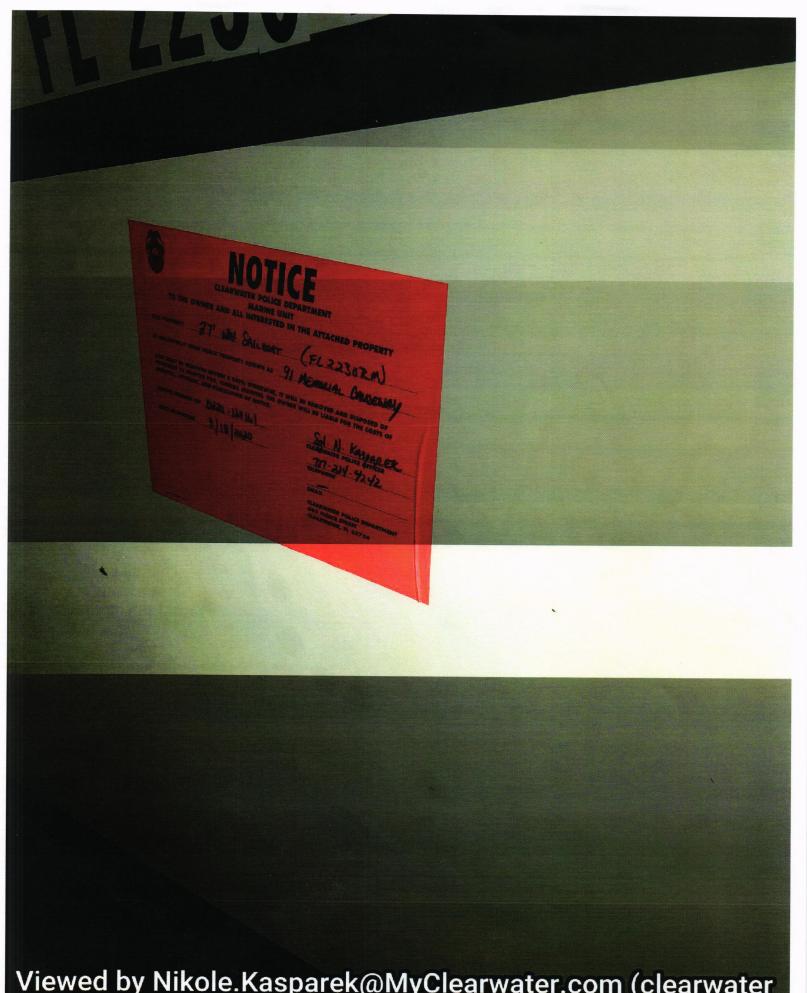

DATE OF LAST INSPECTION: 01/20/21 Civil Penalty Due after hearing: \$105.00

**OFFICER:** J. Perz

CPD Derelict Vessel Case Number CW20-120161

Dear Jack Brawley

NOTICE TO THE OWNER AND ALL PERSONS INTERESTED IN THE PROPERTY (VESSEL) DESCRIBED HEREIN. The following property (vessel), to wit: 1977 sai vessel Bearing Florida reg. #FL2230RM \_\_\_\_\_, is unlawfully upon public property known as 91 Memorial Causeway Blvd. and must be removed within 5 days; otherwise, it will be removed and disposed of pursuant to chapter 705, Florida Statutes. The owner will be liable for the costs of removal, storage, and publication of notice.