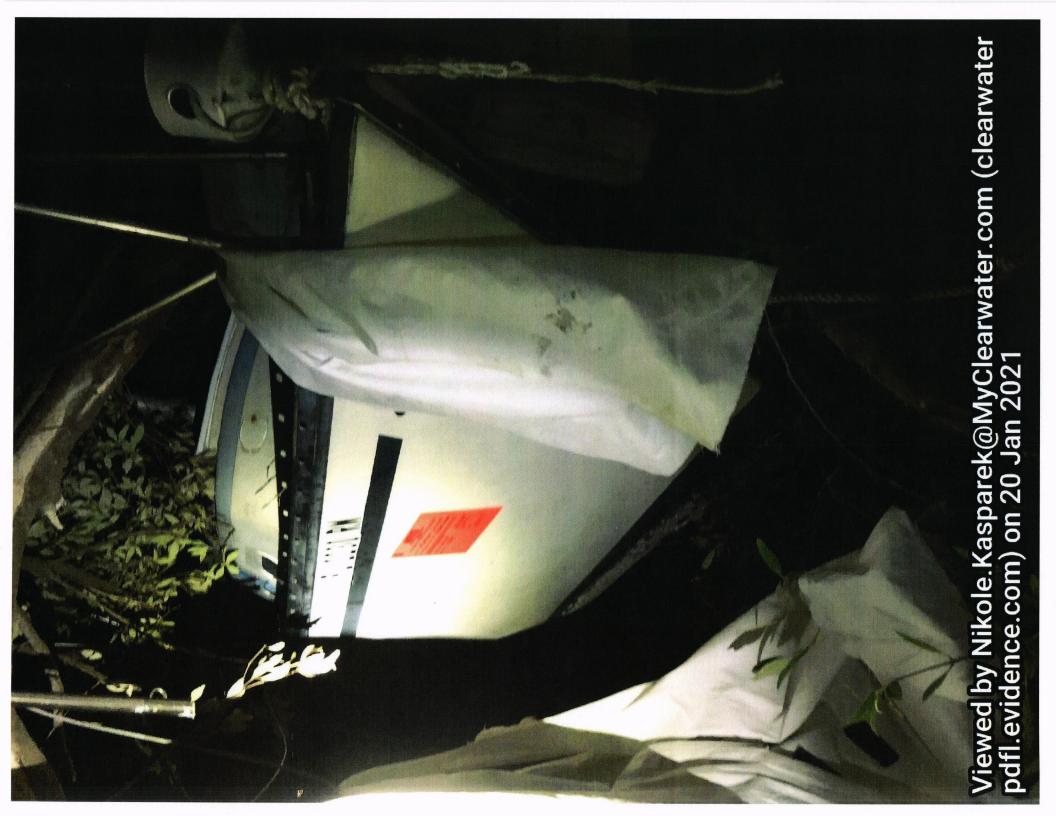

The facts upon which CPD has made the determination that the vessel described above is derelict are as follows:

NARRATIVE: (vessel discovery, owner information, reasonable cause, etc.)

The vessel was discovered on 09-03-20 in a derelict condition. the vessel was ran aground the Memorial Causeway Blvd., the hatches are open and letting water in, the bottom is covered with barnacles, and no means of propulsion. The keel is buried into the sand, and the vessel is immovable. Said owner is unable to be reached after several attempts.