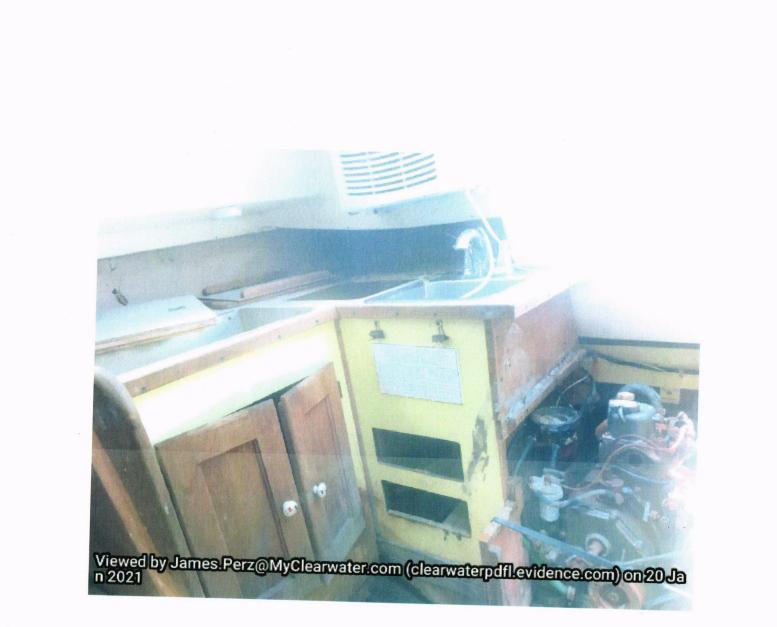

The facts upon which CPD has made the determination that the vessel described above is derelict are as follows:

NARRATIVE: (vessel discovery, owner information, reasonable cause, etc.)

The vessel was discovered on 09-03-20 in a derelict condition. the vessel was ran aground the Memorial Causeway Blvd., the hatches are open and letting water in, the bottom is covered with barnacles, and no means of propulsion. The keel is buried into the sand, and the vessel is immovable. Said owner is unable to be reached after several attempts.