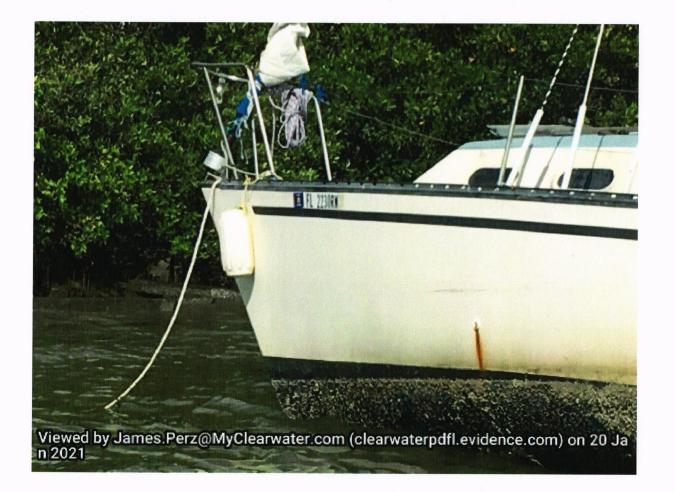

DATE OF LAST INSPECTION: 01/20/21 Civil Penalty Due after hearing: \$105.00

**OFFICER:** J. Perz

CPD Derelict Vessel Case Number CW20-120161

Dear Jack Brawley

NOTICE TO THE OWNER AND ALL PERSONS INTERESTED IN THE PROPERTY (VESSEL) DESCRIBED HEREIN. The following property (vessel), to wit: 1977 sai vessel Bearing Florida reg. #FL2230RM \_\_\_\_\_, is unlawfully upon public property known as 91 Memorial Causeway Blvd. and must be removed within 5 days; otherwise, it will be removed and disposed of pursuant to chapter 705, Florida Statutes. The owner will be liable for the costs of removal, storage, and publication of notice.

The facts upon which CPD has made the determination that the vessel described above is derelict are as follows:

NARRATIVE: (vessel discovery, owner information, reasonable cause, etc.)

The vessel was discovered on 09-03-20 in a derelict condition. the vessel was ran aground the Memorial Causeway Blvd., the hatches are open and letting water in, the bottom is covered with barnacles, and no means of propulsion. The keel is buried into the sand, and the vessel is immovable. Said owner is unable to be reached after several attempts.