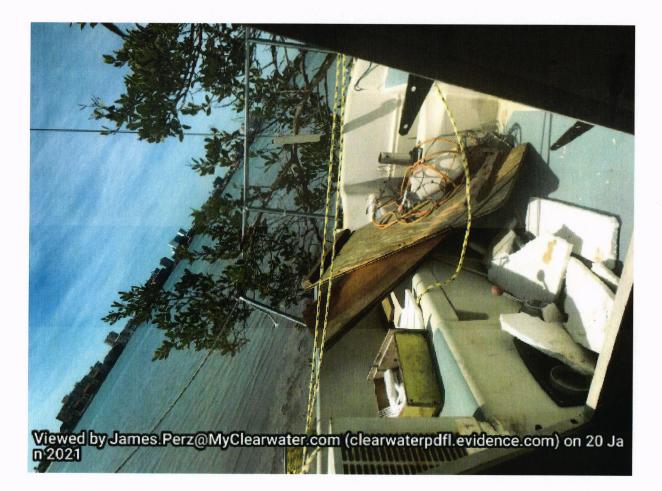

The facts upon which CPD has made the determination that the vessel described above is derelict are as follows:

NARRATIVE: (vessel discovery, owner information, reasonable cause, etc.)

The vessel was discovered on 09-03-20 in a derelict condition. the vessel was ran aground the Memorial Causeway Blvd., the hatches are open and letting water in, the bottom is covered with barnacles, and no means of propulsion. The keel is buried into the sand, and the vessel is immovable. Said owner is unable to be reached after several attempts.