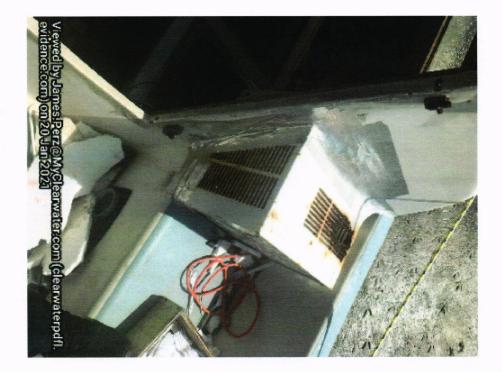

The facts upon which CPD has made the determination that the vessel described above is derelict are as follows:

NARRATIVE: (vessel discovery, owner information, reasonable cause, etc.)

The vessel was discovered on 09-03-20 in a derelict condition. the vessel was ran aground the Memorial Causeway Blvd., the hatches are open and letting water in, the bottom is covered with barnacles, and no means of propulsion. The keel is buried into the sand, and the vessel is immovable. Said owner is unable to be reached after several attempts.