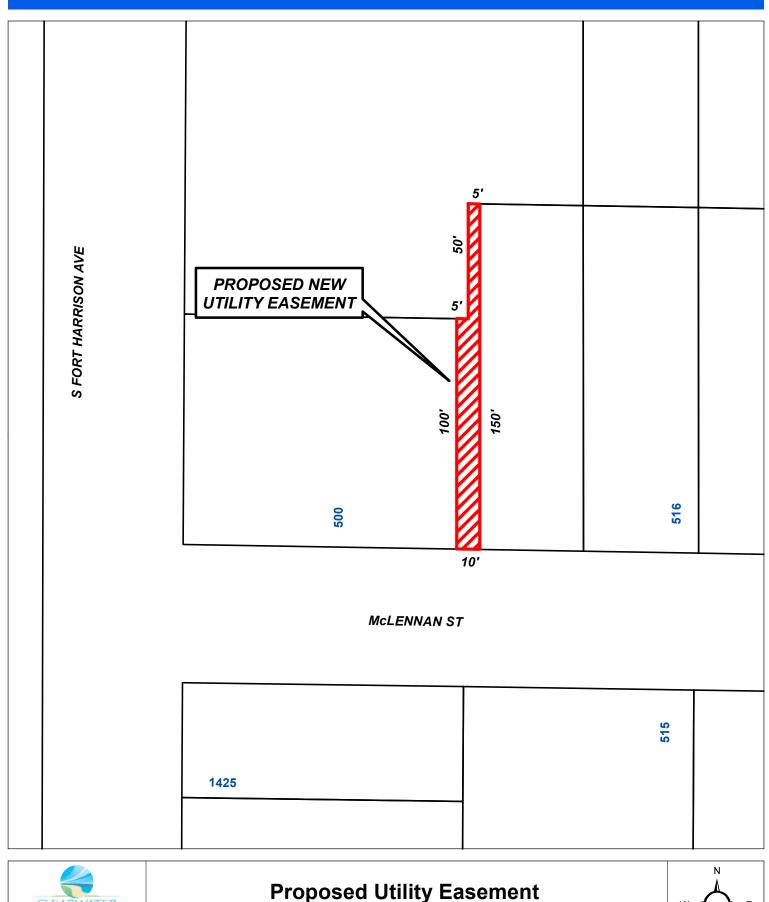

| CLEARWATER<br>NOTIFIAD BAATTRUE AND TO REACH<br>Prepared by:<br>Englineering Department<br>Geographic Technology Division | Proposed Utility Easement<br>500 McLennan St. |                        |                 |
|---------------------------------------------------------------------------------------------------------------------------|-----------------------------------------------|------------------------|-----------------|
| 100 S. Myrtle Ave, Clearwater, FL 33756<br>Ph: (727)562-4750, Fax: (727)526-4755<br>www.MyClearwater.com                  | Map Gen By: <b>KN</b>                         | Reviewed By: <b>RB</b> | Date: 3/25/2021 |