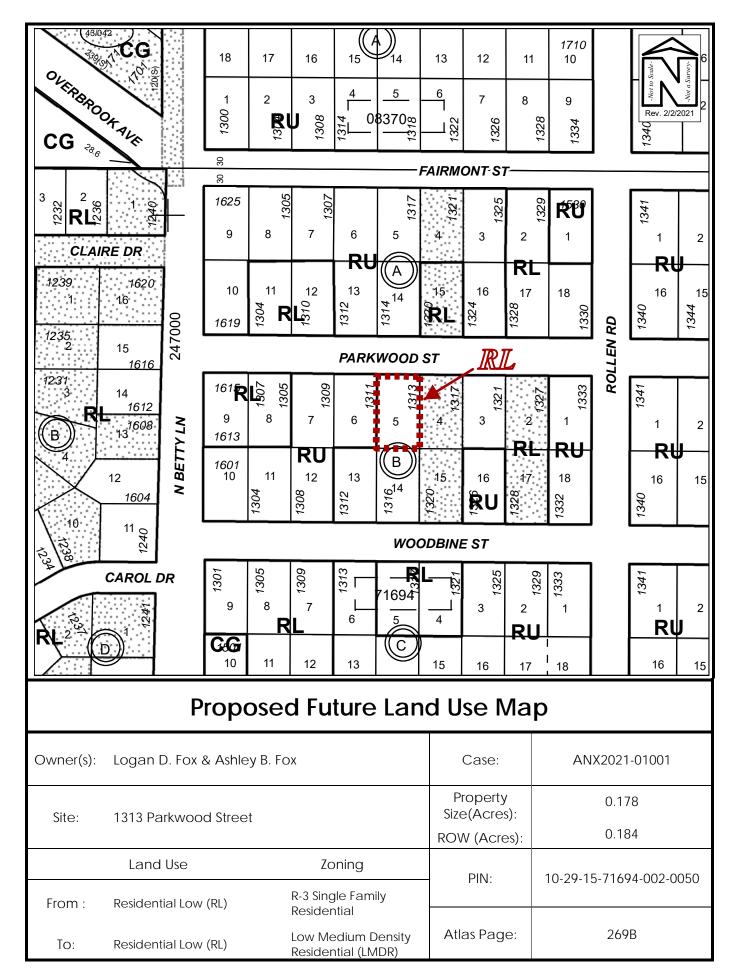

## **ORDINANCE NO. 9441-21**

AN ORDINANCE OF THE CITY OF CLEARWATER, FLORIDA, AMENDING THE FUTURE LAND USE ELEMENT OF THE COMPREHENSIVE PLAN OF THE CITY, TO DESIGNATE THE LAND USE FOR CERTAIN REAL PROPERTY LOCATED ON THE SOUTH SIDE OF PARKWOOD STREET, APPROXIMATELY 340 FEET EAST OF NORTH BETTY LANE, WHOSE POST OFFICE ADDRESS IS 1313 PARKWOOD STREET, CLEARWATER, FLORIDA 33755, UPON ANNEXATION INTO THE CITY OF CLEARWATER, AS RESIDENTIAL LOW (RL); PROVIDING AN EFFECTIVE DATE.

Property Land Use Category

Lot 5, Block B, PINE RIDGE, according to the map or plat thereof, as recorded in Plat Book 28, Page(s) 98, of the Public Records of Pinellas County, Florida. Residential Low (RL)

(ANX2021-01001)

The map attached as Exhibit A is hereby incorporated by reference.

<u>Section 2.</u> The City Council does hereby certify that this ordinance is consistent with the City's Comprehensive Plan.