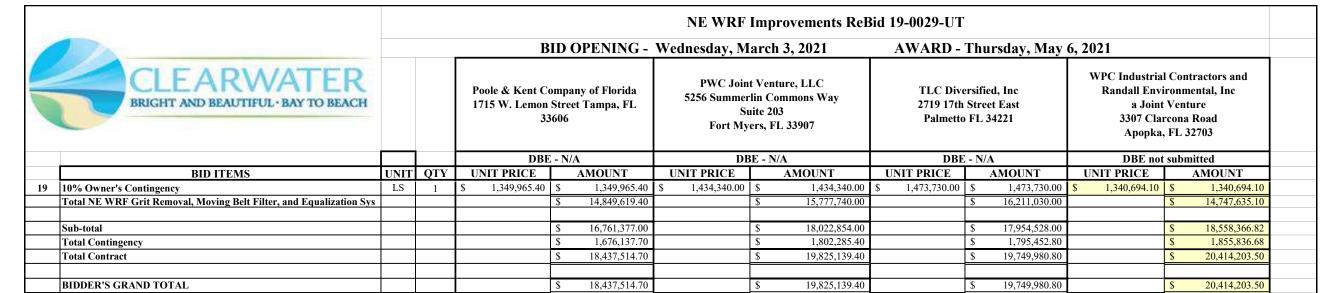

## NE WRF Improvements ReBid 19-0029-UT

|      | The second secon |       |                                                                      |           |                                        |    |                                                                                           |                  |    |                                                                    |                  |    |                                                                                                                           |                  |         |               |  |
|------|--------------------------------------------------------------------------------------------------------------------------------------------------------------------------------------------------------------------------------------------------------------------------------------------------------------------------------------------------------------------------------------------------------------------------------------------------------------------------------------------------------------------------------------------------------------------------------------------------------------------------------------------------------------------------------------------------------------------------------------------------------------------------------------------------------------------------------------------------------------------------------------------------------------------------------------------------------------------------------------------------------------------------------------------------------------------------------------------------------------------------------------------------------------------------------------------------------------------------------------------------------------------------------------------------------------------------------------------------------------------------------------------------------------------------------------------------------------------------------------------------------------------------------------------------------------------------------------------------------------------------------------------------------------------------------------------------------------------------------------------------------------------------------------------------------------------------------------------------------------------------------------------------------------------------------------------------------------------------------------------------------------------------------------------------------------------------------------------------------------------------------|-------|----------------------------------------------------------------------|-----------|----------------------------------------|----|-------------------------------------------------------------------------------------------|------------------|----|--------------------------------------------------------------------|------------------|----|---------------------------------------------------------------------------------------------------------------------------|------------------|---------|---------------|--|
|      |                                                                                                                                                                                                                                                                                                                                                                                                                                                                                                                                                                                                                                                                                                                                                                                                                                                                                                                                                                                                                                                                                                                                                                                                                                                                                                                                                                                                                                                                                                                                                                                                                                                                                                                                                                                                                                                                                                                                                                                                                                                                                                                                |       | BID OPENING - Wednesday, March 3, 2021 AWARD - Thursday, May 6, 2021 |           |                                        |    |                                                                                           |                  |    |                                                                    |                  |    |                                                                                                                           |                  |         |               |  |
|      | CLEARWATER BRIGHT AND BEAUTIFUL BAY TO BEACH                                                                                                                                                                                                                                                                                                                                                                                                                                                                                                                                                                                                                                                                                                                                                                                                                                                                                                                                                                                                                                                                                                                                                                                                                                                                                                                                                                                                                                                                                                                                                                                                                                                                                                                                                                                                                                                                                                                                                                                                                                                                                   |       |                                                                      |           | Poole & Kent Co<br>1715 W. Lemon<br>33 | •  | PWC Joint Venture, LLC<br>5256 Summerlin Commons Way<br>Suite 203<br>Fort Myers, FL 33907 |                  |    | TLC Diversified, Inc<br>2719 17th Street East<br>Palmetto FL 34221 |                  |    | WPC Industrial Contractors and<br>Randall Environmental, Inc<br>a Joint Venture<br>3307 Clarcona Road<br>Apopka, FL 32703 |                  |         |               |  |
|      |                                                                                                                                                                                                                                                                                                                                                                                                                                                                                                                                                                                                                                                                                                                                                                                                                                                                                                                                                                                                                                                                                                                                                                                                                                                                                                                                                                                                                                                                                                                                                                                                                                                                                                                                                                                                                                                                                                                                                                                                                                                                                                                                |       | <u> </u>                                                             | DBE - N/A |                                        |    | DBE - N/A                                                                                 |                  |    | DBE - N/A                                                          |                  |    | DBE not submitted                                                                                                         |                  |         |               |  |
|      | BID ITEMS                                                                                                                                                                                                                                                                                                                                                                                                                                                                                                                                                                                                                                                                                                                                                                                                                                                                                                                                                                                                                                                                                                                                                                                                                                                                                                                                                                                                                                                                                                                                                                                                                                                                                                                                                                                                                                                                                                                                                                                                                                                                                                                      | UNIT  | QTY                                                                  | U         | INIT PRICE                             |    | AMOUNT                                                                                    | UNIT PRICE       |    | AMOUNT                                                             | UNIT PRICE       | A  | MOUNT                                                                                                                     | UNIT PRICE       | 丄       | AMOUNT        |  |
| NORT | HEAST WRF SLUDGE BLEND TANKS IMPROVEMENTS                                                                                                                                                                                                                                                                                                                                                                                                                                                                                                                                                                                                                                                                                                                                                                                                                                                                                                                                                                                                                                                                                                                                                                                                                                                                                                                                                                                                                                                                                                                                                                                                                                                                                                                                                                                                                                                                                                                                                                                                                                                                                      |       |                                                                      |           |                                        |    |                                                                                           |                  |    |                                                                    |                  |    |                                                                                                                           |                  | $\perp$ |               |  |
| 1    | Remove contents of existing sludge storage and blend tanks in accordance with Section 01150, 3.01A.                                                                                                                                                                                                                                                                                                                                                                                                                                                                                                                                                                                                                                                                                                                                                                                                                                                                                                                                                                                                                                                                                                                                                                                                                                                                                                                                                                                                                                                                                                                                                                                                                                                                                                                                                                                                                                                                                                                                                                                                                            | CY    | 400                                                                  | \$        | 182.00                                 | \$ | 72,800.00                                                                                 | \$ 515.00        | \$ | 206,000.00                                                         | \$ 197.00        | \$ | 78,800.00                                                                                                                 | \$ 546.00        | \$      | 218,400.00    |  |
| 2    | Existing sludge storage and blend tank concrete crack repair in accordance with Section 01150, 3.01B.                                                                                                                                                                                                                                                                                                                                                                                                                                                                                                                                                                                                                                                                                                                                                                                                                                                                                                                                                                                                                                                                                                                                                                                                                                                                                                                                                                                                                                                                                                                                                                                                                                                                                                                                                                                                                                                                                                                                                                                                                          | LF    | 100                                                                  | \$        | 65.00                                  | \$ | 6,500.00                                                                                  | \$ 66.00         | \$ | 6,600.00                                                           | \$ 70.00         | \$ | 7,000.00                                                                                                                  | \$ 152.40        | \$      | 15,240.00     |  |
| 3    | Existing sludge storage and blend tank spalled concrete repair in accordance with Section 01150, 3.01C.                                                                                                                                                                                                                                                                                                                                                                                                                                                                                                                                                                                                                                                                                                                                                                                                                                                                                                                                                                                                                                                                                                                                                                                                                                                                                                                                                                                                                                                                                                                                                                                                                                                                                                                                                                                                                                                                                                                                                                                                                        | SF    | 54                                                                   | \$        | 400.00                                 | \$ | 21,600.00                                                                                 | \$ 51.00         | \$ | 2,754.00                                                           | \$ 432.00        | \$ | 23,328.00                                                                                                                 | \$ 149.33        | \$      | 8,063.82      |  |
| 4    | Demolition of existing aeration equipment, mixing equipment, and associated appurtenances in accordance with Section 01150, 3.01D.                                                                                                                                                                                                                                                                                                                                                                                                                                                                                                                                                                                                                                                                                                                                                                                                                                                                                                                                                                                                                                                                                                                                                                                                                                                                                                                                                                                                                                                                                                                                                                                                                                                                                                                                                                                                                                                                                                                                                                                             | LS    | 1                                                                    | \$        | 150,000.00                             | \$ | 150,000.00                                                                                | \$ 75,000.00     | \$ | 75,000.00                                                          | \$ 69,000.00     | \$ | 69,000.00                                                                                                                 | \$ 216,000.00    | \$      | 216,000.00    |  |
| 5    | Existing odor control piping, stair treads, and tank walkway repair and refurbishment in accordance with Section 01150, 3.01E.                                                                                                                                                                                                                                                                                                                                                                                                                                                                                                                                                                                                                                                                                                                                                                                                                                                                                                                                                                                                                                                                                                                                                                                                                                                                                                                                                                                                                                                                                                                                                                                                                                                                                                                                                                                                                                                                                                                                                                                                 | LS    | 1                                                                    | \$        | 100,000.00                             | \$ | 100,000.00                                                                                | \$ 25,000.00     | \$ | 25,000.00                                                          | \$ 82,000.00     | \$ | 82,000.00                                                                                                                 | \$ 120,000.00    | \$      | 120,000.00    |  |
| 6    | Clean and coat the interior and exterior of the existing sludge storage and blend tanks in accordance with Section 01150, 3.01F.                                                                                                                                                                                                                                                                                                                                                                                                                                                                                                                                                                                                                                                                                                                                                                                                                                                                                                                                                                                                                                                                                                                                                                                                                                                                                                                                                                                                                                                                                                                                                                                                                                                                                                                                                                                                                                                                                                                                                                                               | LS    | 1                                                                    | \$        | 200,000.00                             | \$ | 200,000.00                                                                                | \$ 220,000.00    | \$ | 220,000.00                                                         | \$ 135,000.00    | \$ | 135,000.00                                                                                                                | \$ 163,622.00    | \$      | 163,622.00    |  |
| 7    | Sludge storage and blend tanks, pump stations, and yard piping equipment and rehabilitation in accordance with Section 01150, 3.01G.                                                                                                                                                                                                                                                                                                                                                                                                                                                                                                                                                                                                                                                                                                                                                                                                                                                                                                                                                                                                                                                                                                                                                                                                                                                                                                                                                                                                                                                                                                                                                                                                                                                                                                                                                                                                                                                                                                                                                                                           | LS    | 1                                                                    | \$        | 2,360,723.00                           | \$ | 2,360,723.00                                                                              | \$ 2,800,000.00  | \$ | 2,800,000.00                                                       | \$ 2,425,000.00  | \$ | 2,425,000.00                                                                                                              | \$ 3,240,000.00  | \$      | 3,240,000.00  |  |
| 8    | New truck off-loading and anaerobic digester feed pump sation canopy in accordance with Section 01150, 3.01H.                                                                                                                                                                                                                                                                                                                                                                                                                                                                                                                                                                                                                                                                                                                                                                                                                                                                                                                                                                                                                                                                                                                                                                                                                                                                                                                                                                                                                                                                                                                                                                                                                                                                                                                                                                                                                                                                                                                                                                                                                  | LS    | 1                                                                    | \$        | 75,000.00                              | \$ | 75,000.00                                                                                 | \$ 27,000.00     | \$ | 27,000.00                                                          | \$ 47,000.00     | \$ | 47,000.00                                                                                                                 | \$ 90,000.00     | \$      | 90,000.00     |  |
| 9    | Dewatering feed pump station canopy removal and replacement in accordance with Section 01150, 3.01I.                                                                                                                                                                                                                                                                                                                                                                                                                                                                                                                                                                                                                                                                                                                                                                                                                                                                                                                                                                                                                                                                                                                                                                                                                                                                                                                                                                                                                                                                                                                                                                                                                                                                                                                                                                                                                                                                                                                                                                                                                           | LS    | 1                                                                    | \$        | 75,000.00                              | \$ | 75,000.00                                                                                 | \$ 27,000.00     | \$ | 27,000.00                                                          | \$ 67,000.00     | \$ | 67,000.00                                                                                                                 | \$ 336,000.00    | \$      | 336,000.00    |  |
| 10   | Thickened primary sludge and thickened WAS yard piping modification in accordance with Section 01150, 3.01J.                                                                                                                                                                                                                                                                                                                                                                                                                                                                                                                                                                                                                                                                                                                                                                                                                                                                                                                                                                                                                                                                                                                                                                                                                                                                                                                                                                                                                                                                                                                                                                                                                                                                                                                                                                                                                                                                                                                                                                                                                   | LS    | 1                                                                    | \$        | 100,000.00                             | \$ | 100,000.00                                                                                | \$ 150,000.00    | \$ | 150,000.00                                                         | \$ 168,000.00    | \$ | 168,000.00                                                                                                                | \$ 504,000.00    | \$      | 504,000.00    |  |
| 11   | Mobilization in accordance with Section 01150, 3.01K.                                                                                                                                                                                                                                                                                                                                                                                                                                                                                                                                                                                                                                                                                                                                                                                                                                                                                                                                                                                                                                                                                                                                                                                                                                                                                                                                                                                                                                                                                                                                                                                                                                                                                                                                                                                                                                                                                                                                                                                                                                                                          | LS    | 1                                                                    | \$        | 100,000.00                             | \$ | 100,000.00                                                                                | \$ 140,000.00    | \$ | 140,000.00                                                         | \$ 115,000.00    | \$ | 115,000.00                                                                                                                | \$ 240,000.00    | \$      | 240,000.00    |  |
| 12   | Indemnification in accordance with Section 01150, 3.01L.                                                                                                                                                                                                                                                                                                                                                                                                                                                                                                                                                                                                                                                                                                                                                                                                                                                                                                                                                                                                                                                                                                                                                                                                                                                                                                                                                                                                                                                                                                                                                                                                                                                                                                                                                                                                                                                                                                                                                                                                                                                                       | LS    | 1                                                                    | \$        | 100.00                                 | \$ | 100.00                                                                                    | \$ 100.00        | \$ | 100.00                                                             | \$ 100.00        | \$ | 100.00                                                                                                                    | \$ 100.00        | \$      | 100.00        |  |
|      | Sub-total NE WRF Sludge Blend Tanks Imp                                                                                                                                                                                                                                                                                                                                                                                                                                                                                                                                                                                                                                                                                                                                                                                                                                                                                                                                                                                                                                                                                                                                                                                                                                                                                                                                                                                                                                                                                                                                                                                                                                                                                                                                                                                                                                                                                                                                                                                                                                                                                        |       |                                                                      |           |                                        | \$ | 3,261,723.00                                                                              |                  | \$ | 3,679,454.00                                                       |                  | \$ | 3,217,228.00                                                                                                              |                  | \$      | 5,151,425.82  |  |
| 13   | 10% Owner's Contingency                                                                                                                                                                                                                                                                                                                                                                                                                                                                                                                                                                                                                                                                                                                                                                                                                                                                                                                                                                                                                                                                                                                                                                                                                                                                                                                                                                                                                                                                                                                                                                                                                                                                                                                                                                                                                                                                                                                                                                                                                                                                                                        | LS    | 1                                                                    | \$        | 326,172.30                             | \$ | 326,172.30                                                                                | \$ 367,945.40    | \$ | 367,945.40                                                         | \$ 321,722.80    | \$ | 321,722.80                                                                                                                | \$ 515,142.58    | \$      | 515,142.58    |  |
|      | Total NE WRF Sludge Blend Tanks Imp                                                                                                                                                                                                                                                                                                                                                                                                                                                                                                                                                                                                                                                                                                                                                                                                                                                                                                                                                                                                                                                                                                                                                                                                                                                                                                                                                                                                                                                                                                                                                                                                                                                                                                                                                                                                                                                                                                                                                                                                                                                                                            |       |                                                                      |           |                                        | \$ | 3,587,895.30                                                                              |                  | \$ | 4,047,399.40                                                       |                  | \$ | 3,538,950.80                                                                                                              |                  | \$      | 5,666,568.40  |  |
| NE W | RF GRIT REMOVAL, MOVING BELT FILTER AND EQUALIZATION                                                                                                                                                                                                                                                                                                                                                                                                                                                                                                                                                                                                                                                                                                                                                                                                                                                                                                                                                                                                                                                                                                                                                                                                                                                                                                                                                                                                                                                                                                                                                                                                                                                                                                                                                                                                                                                                                                                                                                                                                                                                           | SYSTE | EM IMPI                                                              | ROVE      | MENTS                                  |    |                                                                                           |                  |    |                                                                    |                  |    |                                                                                                                           |                  | $\top$  |               |  |
| 14   | NE WRF Pretreatment and primary treatment improvements in accordance with Section 01150, 3.01N.                                                                                                                                                                                                                                                                                                                                                                                                                                                                                                                                                                                                                                                                                                                                                                                                                                                                                                                                                                                                                                                                                                                                                                                                                                                                                                                                                                                                                                                                                                                                                                                                                                                                                                                                                                                                                                                                                                                                                                                                                                | LS    | 1                                                                    | \$        | 12,631,654.00                          | \$ | 12,631,654.00                                                                             | \$ 13,720,000.00 | \$ | 13,720,000.00                                                      | \$ 13,987,000.00 | \$ | 13,987,000.00                                                                                                             | \$ 12,296,401.00 | \$      | 12,296,401.00 |  |
| 15   | Removal and replacement of the top portion of the existing primary clarifier effluent box channel in accordance with Section 01150, 3.01O.                                                                                                                                                                                                                                                                                                                                                                                                                                                                                                                                                                                                                                                                                                                                                                                                                                                                                                                                                                                                                                                                                                                                                                                                                                                                                                                                                                                                                                                                                                                                                                                                                                                                                                                                                                                                                                                                                                                                                                                     | LS    | 1                                                                    | \$        | 200,000.00                             | \$ | 200,000.00                                                                                | \$ 70,000.00     | \$ | 70,000.00                                                          | \$ 30,000.00     | \$ | 30,000.00                                                                                                                 | \$ 294,000.00    | \$      | 294,000.00    |  |
| 16   | Rehabilitation of the walls and floors of the flow channel in the headworks building, the flow channel to the primary clarifier splitter box, the primary clarifier splitter box, the scum box, and the primary clarifier effluent box channel in accordance with Section 01150, 3.01P.                                                                                                                                                                                                                                                                                                                                                                                                                                                                                                                                                                                                                                                                                                                                                                                                                                                                                                                                                                                                                                                                                                                                                                                                                                                                                                                                                                                                                                                                                                                                                                                                                                                                                                                                                                                                                                        | SF    | 7300                                                                 | \$        | 23.00                                  |    | 167,900.00                                                                                | \$ 21.00         |    | 153,300.00                                                         |                  | \$ | 175,200.00                                                                                                                | \$ 22.80         |         | 166,440.00    |  |
| 17   | Mobilization in accordance with Section 01150, 3.01Q.                                                                                                                                                                                                                                                                                                                                                                                                                                                                                                                                                                                                                                                                                                                                                                                                                                                                                                                                                                                                                                                                                                                                                                                                                                                                                                                                                                                                                                                                                                                                                                                                                                                                                                                                                                                                                                                                                                                                                                                                                                                                          | LS    | 1                                                                    | \$        | 500,000.00                             |    | 500,000.00                                                                                | \$ 400,000.00    |    | 400,000.00                                                         |                  | \$ | 545,000.00                                                                                                                | \$ 650,000.00    | _       | 650,000.00    |  |
| 18   | Indemnification in accordance with Section 01150, 3.01R.                                                                                                                                                                                                                                                                                                                                                                                                                                                                                                                                                                                                                                                                                                                                                                                                                                                                                                                                                                                                                                                                                                                                                                                                                                                                                                                                                                                                                                                                                                                                                                                                                                                                                                                                                                                                                                                                                                                                                                                                                                                                       | LS    | 1                                                                    | \$        | 100.00                                 | _  | 100.00                                                                                    | \$ 100.00        | ⊭  | 100.00                                                             | \$ 100.00        |    | 100.00                                                                                                                    | \$ 100.00        | _       | 100.00        |  |
|      | Sub-total NE WRF Grit Removal, Moving Belt Filter and Equalization                                                                                                                                                                                                                                                                                                                                                                                                                                                                                                                                                                                                                                                                                                                                                                                                                                                                                                                                                                                                                                                                                                                                                                                                                                                                                                                                                                                                                                                                                                                                                                                                                                                                                                                                                                                                                                                                                                                                                                                                                                                             |       |                                                                      |           |                                        | \$ | 13,499,654.00                                                                             |                  | \$ | 14,343,400.00                                                      |                  | \$ | 14,737,300.00                                                                                                             |                  | \$      | 13,406,941.00 |  |