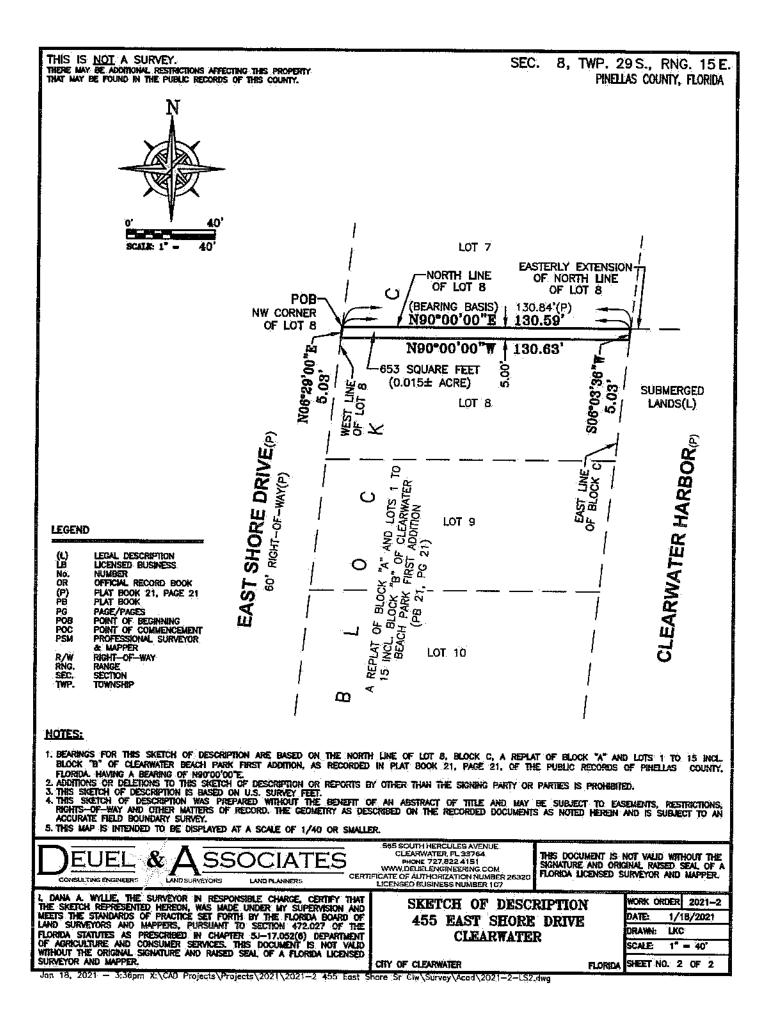

THIS IS NOT A SURVEY.

THERE MAY BE ADDITIONAL RESTRICTIONS AFFECTING THIS PROPERTY THAT MAY BE FOUND IN THE PUBLIC RECORDS OF THIS COUNTY.

SEC. 8, TWP. 29 S., RNG. 15 E. PINELLAS COUNTY, FLORIDA

## **DESCRIPTION:**

A PORTION THAT CERTAIN PARCEL OF LAND AS DESCRIBED AND RECORDED IN OFFICIAL RECORD BOOK 20161, PAGE 2669, PUBLIC RECORDS OF PINELLAS COUNTY, FLORIDA, BEING A PORTION OF LOTS 8, BLOCK C, A REPLAT OF BLOCK "A" AND LOTS 1 TO 15 INCL. BLOCK "B" OF CLEARWATER BEACH PARK FIRST ADDITION, AS RECORDED IN PLAT BOOK 21, PAGE 21, OF SAID PUBLIC RECORDS, TOGETHER WITH ALL LAND AND SUBMERGED LANDS LYING EAST OF SAID LOT 8, PEINC POLINDED ON THE FAST BY THE WESTERN POLINDARY OF THE CHANNEL IN BEING BOUNDED ON THE EAST BY THE WESTERN BOUNDARY OF THE CHANNEL IN CLEARWATER BAY, LYING IN SECTION 8, TOWNSHIP 29 SOUTH, RANGE 15 EAST, PINELLAS COUNTY, FLORIDA, MORE PARTICULARLY DESCRIBED AS FOLLOWS:

BEGIN AT THE NORTHWEST CORNER OF SAID LOT 8; THENCE N90'00'00"E, ALONG THE NORTH LINE OF SAID LOT 8, A DISTANCE OF 130.59 FEET; THENCE DEPARTING SAID NORTH LINE SO6'03'36"W, A DISTANCE OF 5.03 FEET; THENCE N90'00'00'W, A DISTANCE OF 130.63 FEET TO A POINT ON THE WEST LINE OF SAID LOT 8; THENCE NO6"29'00"E, ALONG SAID WEST LINE, A DISTANCE OF 5.03 FEET TO THE POINT OF BEGINNING.

CONTAINING 653 SQUARE FEET, (0.015 ACRE) MORE OR LESS

NOTES:

1. BEARINGS FOR THIS SKETCH OF DESCRIPTION ARE BASED ON THE NORTH LINE OF LOT 8, BLOCK C, A REPLAT OF BLOCK "A" AND LOTS 1 TO 15 INCL BLOCK "B" OF CLEARWATER BEACH PARK FIRST ADDITION, AS RECORDED IN PLAT BOOK 21, PAGE 21, OF THE PUBLIC RECORDS OF PINELLAS COUNTY, FLORIDA.