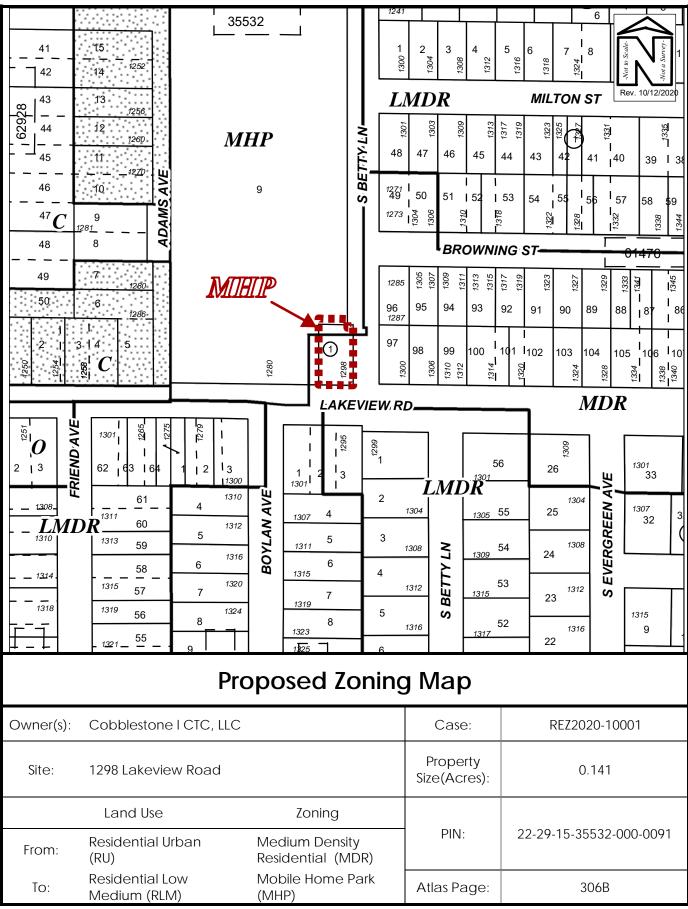

## ORDINANCE NO. 9426-21

AN ORDINANCE OF THE CITY OF CLEARWATER, FLORIDA, AMENDING THE ZONING ATLAS OF THE CITY, BY REZONING CERTAIN REAL PROPERTY LOCATED GENERALLY 1200 FEET EAST OF SOUTH MISSOURI AVENUE, ON THE NORTH SIDE OF LAKEVIEW ROAD, WHOSE POST OFFICE ADDRESS IS 1298 LAKEVIEW ROAD, CLEARWATER, FLORIDA 33756, FROM MEDIUM DENSITY RESIDENTIAL (MDR) TO MOBILE HOME PARK (MHP); PROVIDING AN EFFECTIVE DATE.

Property

See attached Exhibit A for legal description

Land Use Category

From: Medium Density Residential (MDR)

To: Mobile Home Park (MHP)

(REZ2020-10001)

The map attached as Exhibit B is hereby incorporated by reference.

## LEGAL DESCRIPTION REZ2020-10001

| No. Parcel ID              | Lot No., Block No. | Address           |
|----------------------------|--------------------|-------------------|
| 1. 22-29-15-35532-000-0091 | Lot 9              | 1298 Lakeview Rd. |