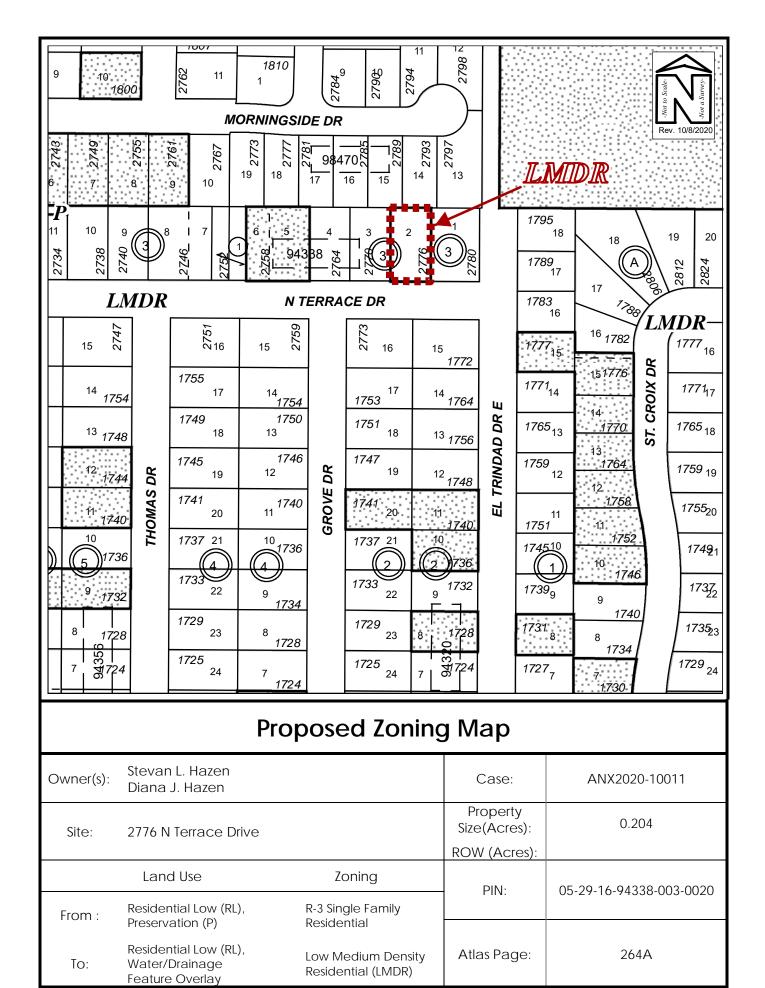

## **ORDINANCE NO. 9421 -21**

AN ORDINANCE OF THE CITY OF CLEARWATER, FLORIDA. AMENDING THE ZONING ATLAS OF THE CITY BY ZONING CERTAIN REAL PROPERTY LOCATED ON NORTH SIDE OF Ν TERRACE THE DRIVE APPROXIMATELY 120 FEET WEST OF EL TRINIDAD DRIVE E. WHOSE POST OFFICE ADDRESS IS 2776 N TERRACE DRIVE, CLEARWATER, FLORIDA 33759, UPON ANNEXATION INTO THE CITY OF CLEARWATER, AS LOW MEDIUM DENSITY RESIDENTIAL (LMDR); PROVIDING AN EFFECTIVE DATE.

Property Zoning District

Lot 2, Block 3, VIRGINIA GROVE TERRACE FIRST ADDITION, according to the map or plat thereof, as recorded in Plat Book 37, page 62, Public Records of Pinellas County, Florida

Low Medium Density Residential (LMDR)

(ANX2020-10011)

The map attached as Exhibit A is hereby incorporated by reference.

<u>Section 2</u>. The City Engineer is directed to revise the Zoning Atlas of the City in accordance with the foregoing amendment.