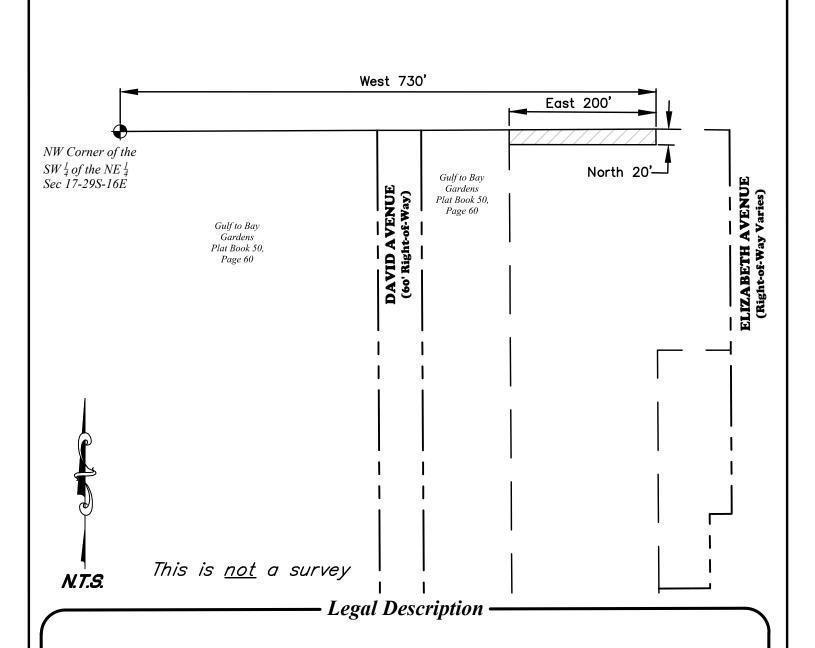

A Drainage and Utility Easement described as follows:

The North 20' of the East 200' of the West 730' of the SW  $\frac{1}{4}$  of the NE  $\frac{1}{4}$  of Section 17, Township 29 South, Range 16 East