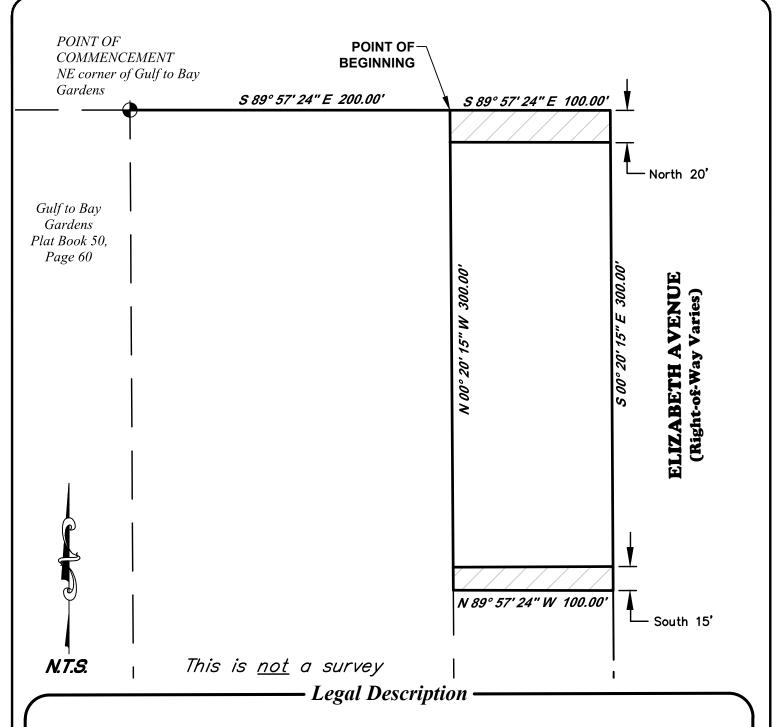

Drainage and Utility Easements described as follows:

The North 20' and South 15' of the following described tract:

Commence at the NE corner of Gulf to Bay Gardens as recorded in Plat Book 50, Page 60, Public Records of Pinellas County Florida; run thence S 89° 57' 24" E, a distance of 200.00' to the Point of Beginning; thence S 89° 57' 24" E, a distance of 100.00'; thence S 00° 20' 15" E, a distance of 300.00'; thence N 89° 57' 24" W, a distance of 100.00'; thence N 00° 20' 15" W, a distance of 300.00' to the Point of Beginning.