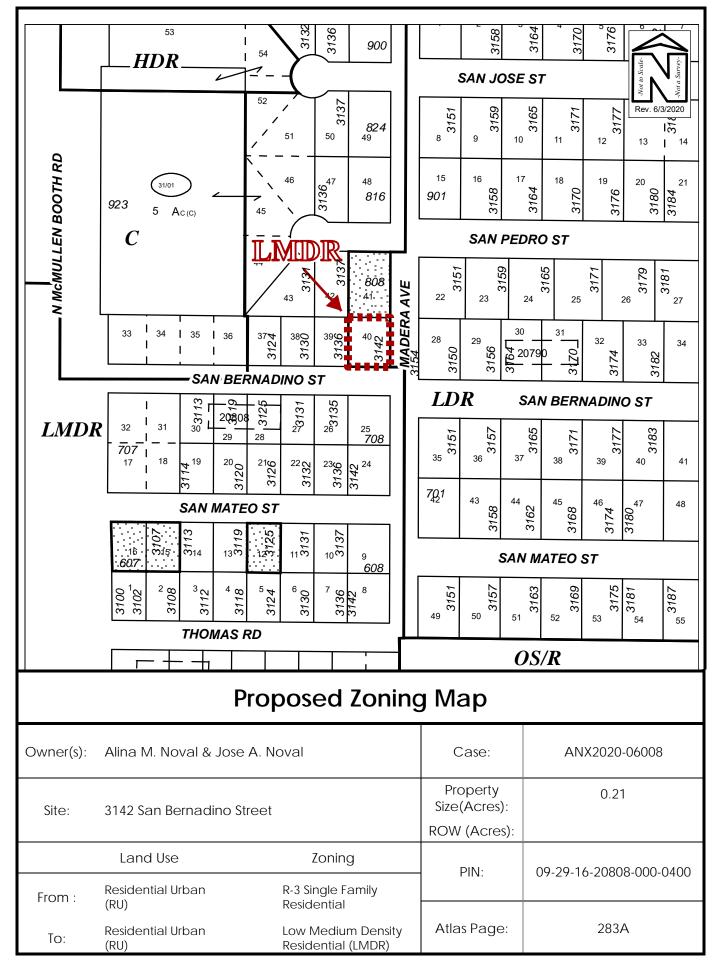

## **ORDINANCE NO. 9404-20**

AN ORDINANCE OF THE CITY OF CLEARWATER, FLORIDA, AMENDING THE ZONING ATLAS OF THE CITY BY ZONING CERTAIN REAL PROPERTY LOCATED ON THE NORTH SIDE OF SAN BERNADINO STREET, APPROXIMATELY 600 FEET EAST OF MCMULLEN BOOTH ROAD, WHOSE POST OFFICE ADDRESS IS 3142 SAN BERNADINO STREET, CLEARWATER, FLORIDA 33759, UPON ANNEXATION INTO THE CITY OF CLEARWATER, AS LOW MEDIUM DENSITY RESIDENTIAL (LMDR); PROVIDING AN EFFECTIVE DATE.

<u>Property</u> <u>Zoning District</u>

Lot 40, of DEL ORO GARDENS SUBDIVISION, according to the plat thereof, as recorded in Plat Book 45, at Page 74, of the Public Records of Pinellas County, Florida Low Medium Density Residential (LMDR)

(ANX2020-06008)

The map attached as Exhibit A is hereby incorporated by reference.

<u>Section 2</u>. The City Engineer is directed to revise the Zoning Atlas of the City in accordance with the foregoing amendment.

Exhibit A