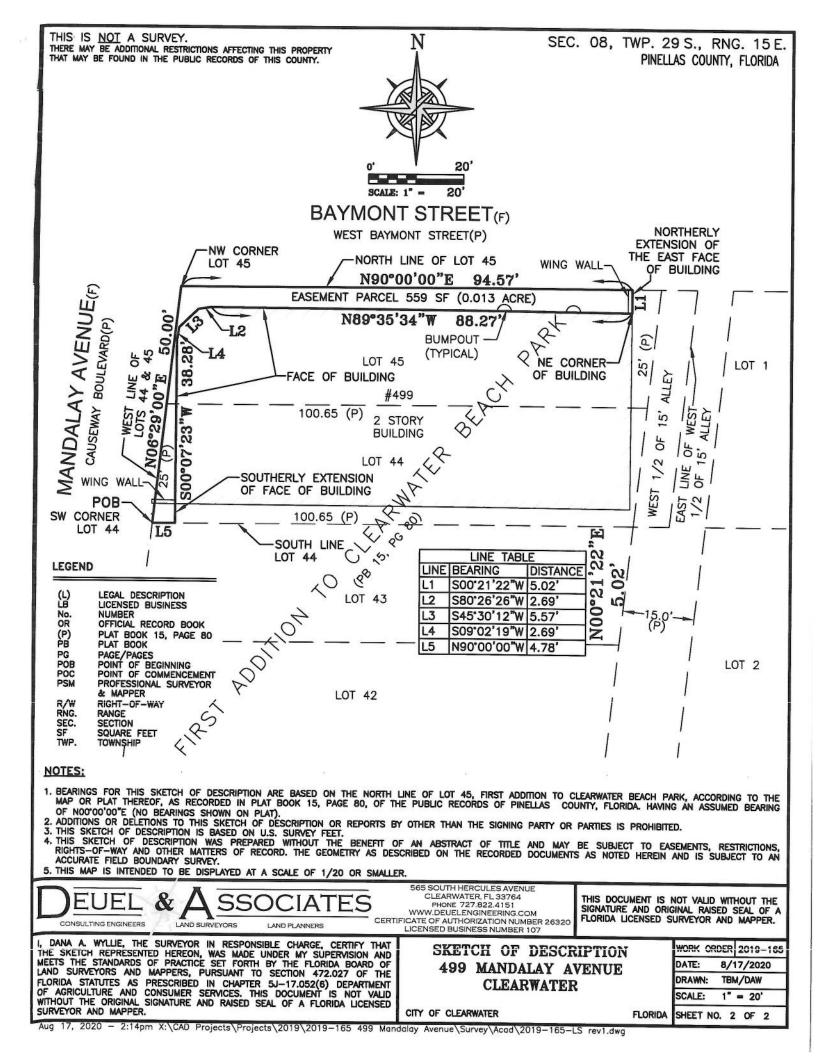

THERE MAY BE ADDITIONAL RESTRICTIONS AFFECTING THIS PROPERTY THAT MAY BE FOUND IN THE PUBLIC RECORDS OF THIS COUNTY.

#### LEGAL DESCRIPTION:

A PORTION OF LOTS 44 AND 45, BLOCK B, FIRST ADDITION TO CLEARWATER BEACH PARK, ACCORDING TO THE MAP OR PLAT THEREOF RECORDED IN PLAT BOOK 15, PAGE 80, OF THE PUBLIC RECORDS OF PINELLAS COUNTY, FLORIDA, LYING IN SECTION 8, TOWNSHIP 29 SOUTH, RANGE 15 EAST, PINELLAS COUNTY, FLORIDA, BEING MORE PARTICULARLY DESCRIBED AS FOLLOWS:

BEGIN AT THE SOUTHWEST CORNER OF LOT 44, FIRST ADDITION TO CLEARWATER BEACH PARK, RECORDED IN PLAT BOOK 15, PAGE 80, PUBLIC RECORDS OF PINELLAS COUNTY, FLORIDA; THENCE N06'29'00"E ALONG THE WEST LINE OF LOTS 44 AND 45 OF SAID FIRST ADDITION TO CLEARWATER BEACH PARK, A DISTANCE OF 50.00 FEET TO THE NORTHWEST CORNER OF SAID LOT 45; THENCE N90'00'00"E, ALONG THE NORTH LINE OF SAID LOT 45 A DISTANCE OF 94.57 FEET TO THE INTERSECTION WITH THE NORTHERLY EXTENSION OF THE EAST FACE OF THE EXISTING BUILDING; THENCE S00'21'22"W, ALONG SAID NORTHERLY EXTENSION, A DISTANCE OF 5.02 FEET TO THE NORTHEAST CORNER OF SAID BUILDING; THENCE ALONG THE FACE OF SAID BUILDING THE FOLLOWING FOUR (4) COURSES: 1) N89'35'34"W, A DISTANCE OF 88.27 FEET; 2) S80'26'26"W, A DISTANCE OF 2.69 FEET; 3) S45'30'12"W, A DISTANCE OF 5.57 FEET; 4) S09'02'19"W, A DISTANCE OF 2.69 FEET; THENCE S00'07'23"W, ALONG THE WEST FACE OF SAID BUILDING AND SOUTHERLY EXTENSION THEREOF, A DISTANCE OF 38.28 FEET TO THE INTERSECTION WITH THE SOUTH LINE OF SAID LOT 44; THENCE N90'00'00"W, ALONG SAID SOUTH LINE, A DISTANCE OF 4.78 FEET TO THE POINT OF BEGINNING.

CONTAINING 559 SQUARE FEET, (0.013 ACRE) MORE OR LESS

#### NOTES:

| <ol> <li>BEARINGS FOR THIS SKETCH OF DESCRIPTION ARE BASED ON THE NORTH LINE OF LOT 45, FIRST ADDITION TO CLEARWATER BEACH PARK, ACCORDING TO THE<br/>MAP OR PLAT THEREOF, AS RECORDED IN PLAT BOOK 15, PAGE 80, OF THE PUBLIC RECORDS OF PINELLAS COUNTY, FLORIDA. HAVING AN ASSUMED BEARING<br/>OF NO0'00'00"E (NO BEARINGS SHOWN ON PLAT).</li> <li>ADDITIONS OR DELETIONS TO THIS SKETCH OF DESCRIPTION OR REPORTS BY OTHER THAN THE SIGNING PARTY OR PARTIES IS PROHIBITED.</li> <li>THIS SKETCH OF DESCRIPTION IS BASED ON U.S. SURVEY FEET.</li> <li>THIS SKETCH OF DESCRIPTION WAS PREPARED WITHOUT THE BENEFIT OF AN ABSTRACT OF TITLE AND MAY BE SUBJECT TO EASEMENTS, RESTRICTIONS,<br/>RIGHTS-OF-WAY AND OTHER MATTERS OF RECORD. THE GEOMETRY AS DESCRIBED ON THE RECORDED DOCUMENTS AS NOTED HEREIN AND IS SUBJECT TO AN<br/>ACCURATE FIELD BOUNDARY SURVEY.</li> <li>THIS MAP IS INTENDED TO BE DISPLAYED AT A SCALE OF 1/20 OR SMALLER.</li> </ol> |                                                                                                                                                                             |                    |                                                                        |  |  |
|--------------------------------------------------------------------------------------------------------------------------------------------------------------------------------------------------------------------------------------------------------------------------------------------------------------------------------------------------------------------------------------------------------------------------------------------------------------------------------------------------------------------------------------------------------------------------------------------------------------------------------------------------------------------------------------------------------------------------------------------------------------------------------------------------------------------------------------------------------------------------------------------------------------------------------------------------------------------|-----------------------------------------------------------------------------------------------------------------------------------------------------------------------------|--------------------|------------------------------------------------------------------------|--|--|
| DEUEL & SSOCIATES                                                                                                                                                                                                                                                                                                                                                                                                                                                                                                                                                                                                                                                                                                                                                                                                                                                                                                                                                  | 565 SOUTH HERCULES AVENUE<br>CLEARWATER, FL 33764<br>PHORE 727.822,4151<br>WWW.DEUELENGINEERING.COM<br>FICATE OF AUTHORIZATION NUMBER 26320<br>LICENSED BUSINESS NUMBER 107 | SIGNATURE AND ORIO | NOT VALID WITHOUT THE<br>SINAL RAISED SEAL OF A<br>URVEYOR AND MAPPER. |  |  |
|                                                                                                                                                                                                                                                                                                                                                                                                                                                                                                                                                                                                                                                                                                                                                                                                                                                                                                                                                                    | SKETCH OF DESCRIPTION<br>499 MANDALAY AVENUE<br>CLEARWATER                                                                                                                  |                    | WORK ORDER 2019-165                                                    |  |  |
|                                                                                                                                                                                                                                                                                                                                                                                                                                                                                                                                                                                                                                                                                                                                                                                                                                                                                                                                                                    |                                                                                                                                                                             |                    | DATE: 8/17/2020                                                        |  |  |
| $(1 \cap 1)$                                                                                                                                                                                                                                                                                                                                                                                                                                                                                                                                                                                                                                                                                                                                                                                                                                                                                                                                                       |                                                                                                                                                                             |                    | DRAWN: TBM/DAW                                                         |  |  |
| Nara Ci Wille 8/11/2020                                                                                                                                                                                                                                                                                                                                                                                                                                                                                                                                                                                                                                                                                                                                                                                                                                                                                                                                            |                                                                                                                                                                             |                    | SCALE: N/A                                                             |  |  |
| DANA A. WYLLIE, PSM, LS 5874                                                                                                                                                                                                                                                                                                                                                                                                                                                                                                                                                                                                                                                                                                                                                                                                                                                                                                                                       | CITY OF CLEARWATER                                                                                                                                                          |                    | SHEET NO. 1 OF 2                                                       |  |  |
| Aug 17, 2020 — 2:14pm X:\CAD Projects\Projects\2019\2019—165 499 Mandalay Avenue\Survey\Acad\2019—165-LS rev1.dwg                                                                                                                                                                                                                                                                                                                                                                                                                                                                                                                                                                                                                                                                                                                                                                                                                                                  |                                                                                                                                                                             |                    |                                                                        |  |  |