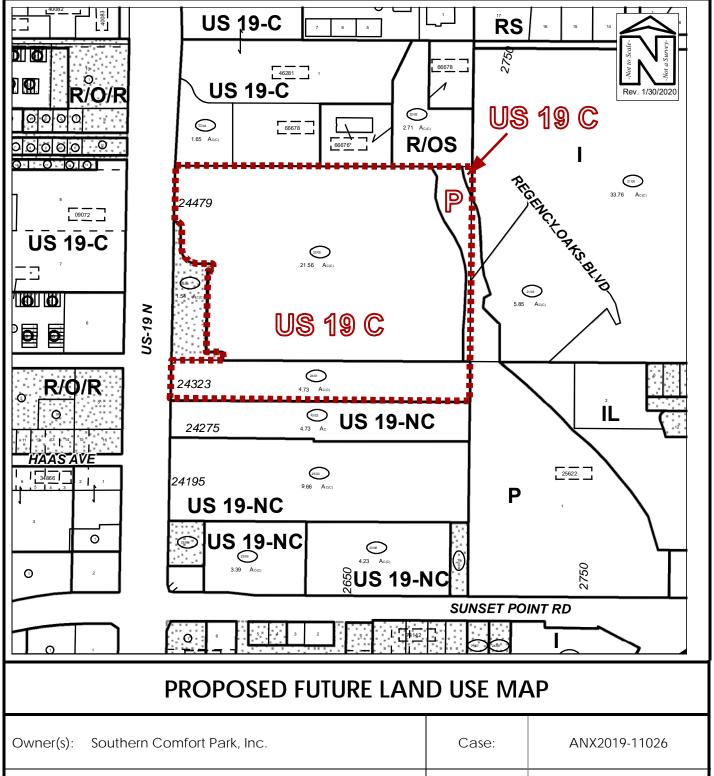

Property Land Use Category

See attached Exhibit A for legal descriptions. US 19 – Corridor

(US 19 C) and Preservation (P)

(ANX2019-11026)

The map attached as Exhibit B is hereby incorporated by reference.

# LEGAL DESCRIPTIONS

ANX2019-11026:

Parcel ID: 05-29-16-00000-230-0100 Address: 24323 US Highway 19 North

## **Legal Description:**

The North ½ of the North 330 feet of the Southwest ¼ of the Northwest ¼ of Section 5, Township 29 South, Range 16 East, less the West 100 feet thereof deeded to the State of Florida for road purposes.

Parcel ID: 05-29-16-00000-220-0500 Address: 24479 US Highway 19 North

### **Legal Description:**

The South 810 feet of the Northwest ¼ of the Northwest ¼ of Section 5, Township 29 South, Range 16 East, less the West 100 feet thereof for road right-of-way.

LESS AND EXCEPT the following described property:

#### **Property** 26.317 Size(Acres): Site: 24323 & 24479 US Highway 19 North ROW (Acres): 05-29-16-00000-230-0100 PIN: Land Use Zoning 05-29-16-00000-220-0500 Residential Urban (RU). Residential Mobile Home Residential/Office/Retail (ROR), (RMH), Commercial From: Recreation/Open Space 255A Parkway Atlas Page: (R/OS), Preservation (P) US 19 - Corridor (US 19 C), US 19, Preservation (P) To: Preservation (P)