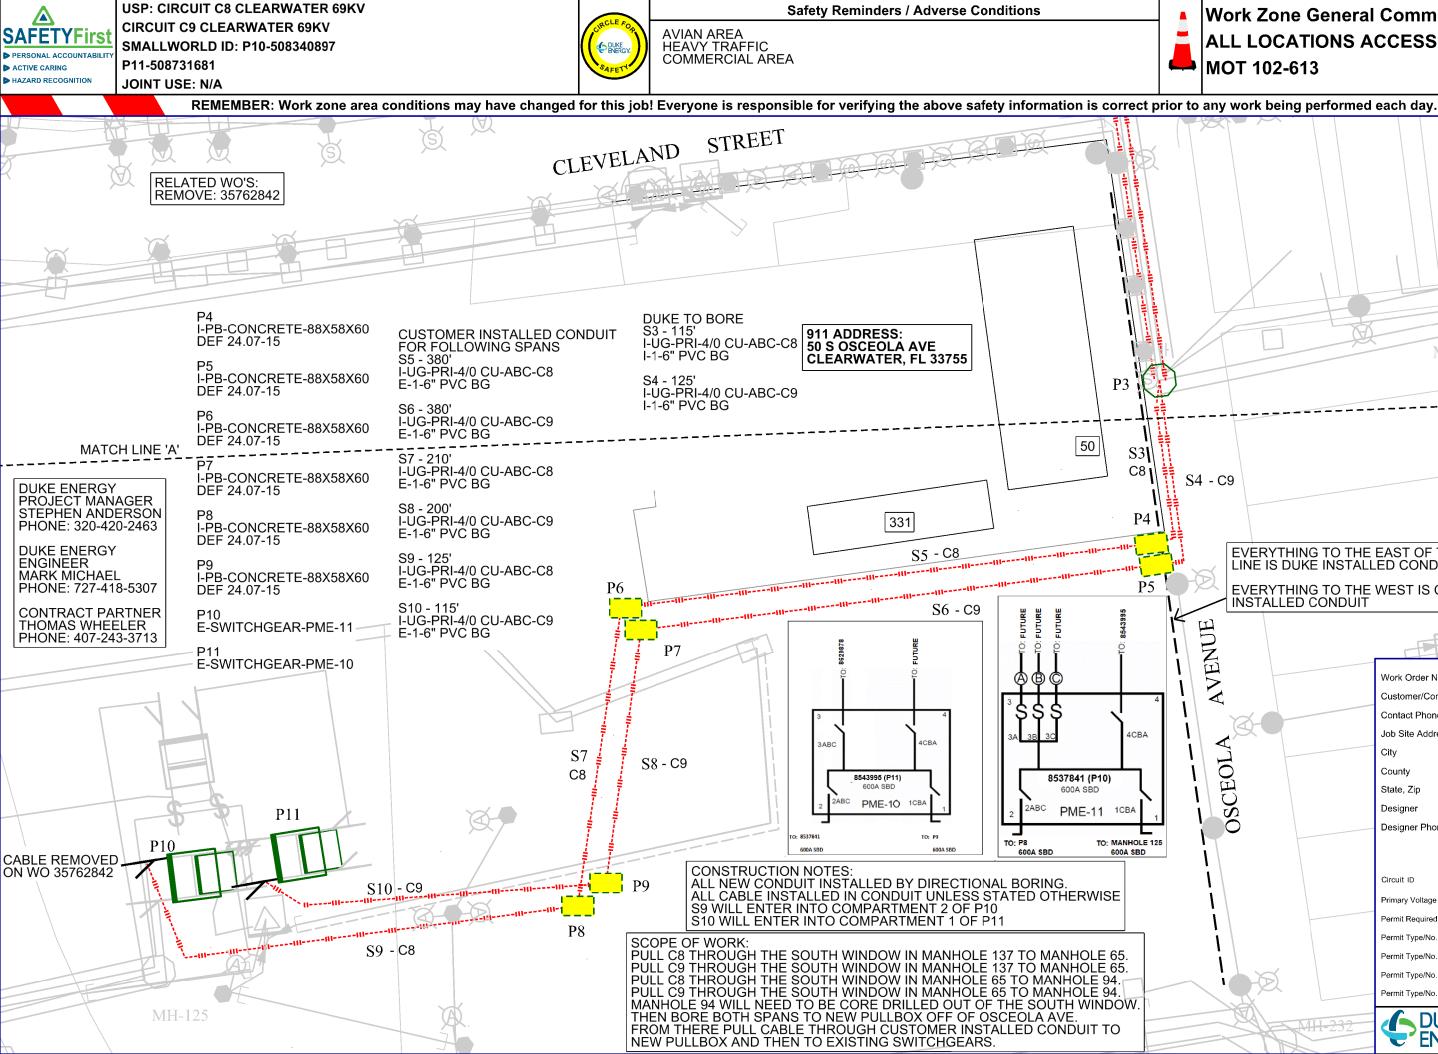

## N MH S4 - C9 EVERYTHING TO THE EAST OF THIS LINE IS DUKE INSTALLED CONDUIT EVERYTHING TO THE WEST IS CUSTOMER INSTALLED CONDUIT AVENUE AH-100 Work Order Number 35664457 Customer/Contact Contact Phone 50 S OSCEOLA AVE Job Site Address CLEARWATER OSCEOLA City PINELLAS County FL, 33755 State, Zip DANIEL MCLEOD Designer 407-374-5399 **Designer Phone** C8/C9 Circuit ID 12.47/7.2KV Primary Voltage YesX No\_ Permit Required CITY OF CLEARWATER Permit Type/No Permit Type/No Permit Type/No 5 Permit Type/No Sheet 2 OF 2

**ENERGY** 

<sup>Scale =</sup> 1"=60'