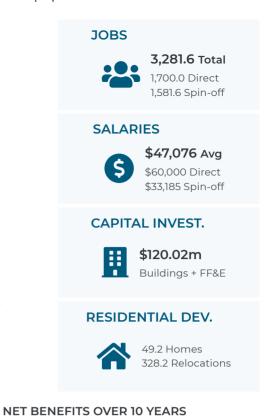

## **City of Clearwater**

| NET BENEFITS                      | \$9,735,149    |
|-----------------------------------|----------------|
| Present Value                     | \$7,269,852    |
| BENEFITS                          |                |
| Sales Taxes                       | \$151,352      |
| Real Property Taxes               | \$4,115,399    |
| FF&E Property Taxes               | \$825,713      |
| New Residential Property Taxes    | \$289,953      |
| Building Permits and Fees         | \$0            |
| Lease Revenue                     | \$2,153,054    |
| Utility Revenue                   | \$11,453,388   |
| Utility Franchise Fees            | \$780,862      |
| Miscellaneous Taxes and User Fees | \$4,427,503    |
| Communications Services Taxes     | \$384,630      |
| Other Benefits                    | \$1,718,806    |
| Benefits Subtotal                 | \$26,300,660   |
| COSTS                             |                |
| Cost of Government Services       | (\$6,756,610)  |
| Cost of Utility Services          | (\$9,808,901)  |
| Costs Subtotal                    | (\$16,565,511) |