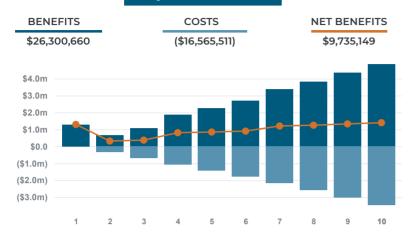

## **City of Clearwater**

| NET BENEFITS                      | \$9,735,149    |
|-----------------------------------|----------------|
| Present Value                     | \$7,269,852    |
| BENEFITS                          |                |
| Sales Taxes                       | \$151,352      |
| Real Property Taxes               | \$4,115,399    |
| FF&E Property Taxes               | \$825,713      |
| New Residential Property Taxes    | \$289,953      |
| Building Permits and Fees         | \$0            |
| Lease Revenue                     | \$2,153,054    |
| Utility Revenue                   | \$11,453,388   |
| Utility Franchise Fees            | \$780,862      |
| Miscellaneous Taxes and User Fees | \$4,427,503    |
| Communications Services Taxes     | \$384,630      |
| Other Benefits                    | \$1,718,806    |
| Benefits Subtotal                 | \$26,300,660   |
| COSTS                             |                |
| Cost of Government Services       | (\$6,756,610)  |
| Cost of Utility Services          | (\$9,808,901)  |
| Costs Subtotal                    | (\$16,565,511) |