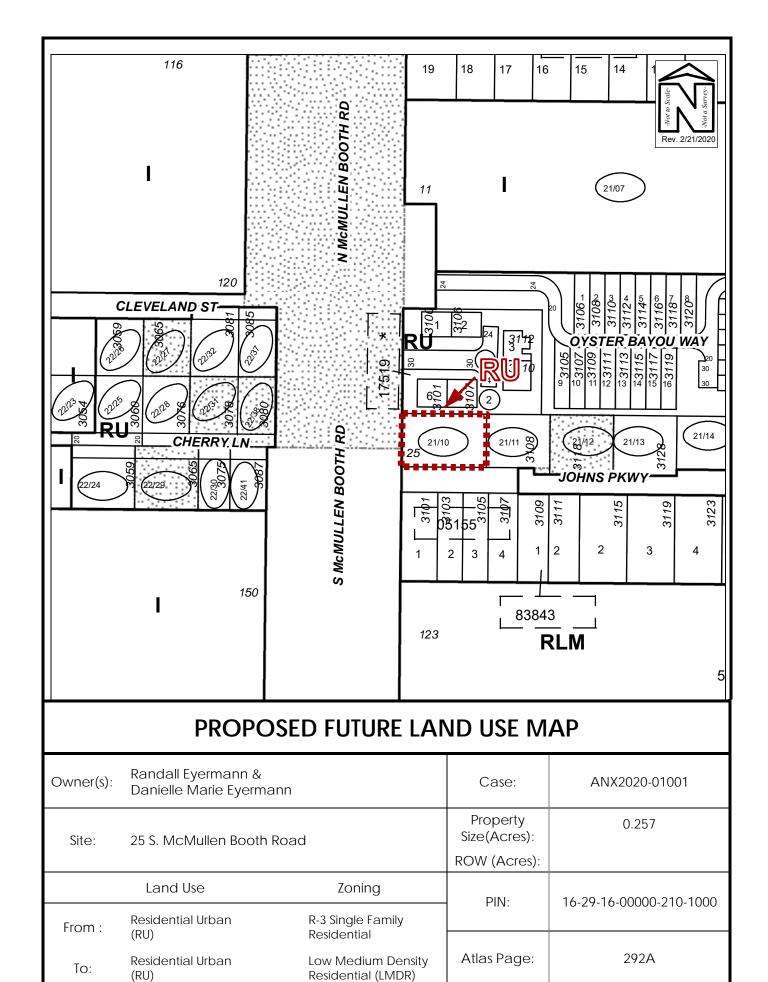

## **ORDINANCE NO. 9373-20**

AN ORDINANCE OF THE CITY OF CLEARWATER, FLORIDA, AMENDING THE FUTURE LAND USE ELEMENT OF THE COMPREHENSIVE PLAN OF THE CITY, TO DESIGNATE THE LAND USE FOR CERTAIN REAL PROPERTY LOCATED GENERALLY ON THE NORTHEAST CORNER OF S. MCMULLEN BOOTH ROAD AND JOHNS PARKWAY, WHOSE POST OFFICE ADDRESS IS 25 S. MCMULLEN BOOTH ROAD, CLEARWATER, FLORIDA 33759, UPON ANNEXATION INTO THE CITY OF CLEARWATER, AS RESIDENTIAL URBAN (RU); PROVIDING AN EFFECTIVE DATE.

<u>Property</u> <u>Land Use</u> Category

See attached Exhibit A for Legal Residential Urban Description. (RU)

(ANX2020-01001)

The map attached as Exhibit B is hereby incorporated by reference.

<u>Section 2.</u> The City Council does hereby certify that this ordinance is consistent with the City's Comprehensive Plan.