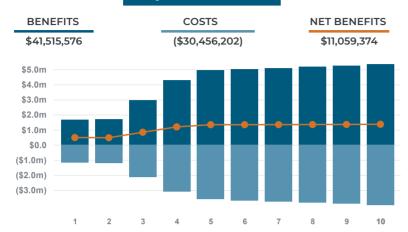

## City of Clearwater

| NET BENEFITS                      | \$11,059,374   |
|-----------------------------------|----------------|
| Present Value                     | \$8,208,906    |
| BENEFITS                          |                |
| Sales Taxes                       | \$253,303      |
| Real Property Taxes               | \$5,214,552    |
| FF&E Property Taxes               | \$1,014,256    |
| New Residential Property Taxes    | \$533,088      |
| Utility Revenue                   | \$21,057,406   |
| Utility Franchise Fees            | \$1,435,640    |
| Miscellaneous Taxes and User Fees | \$8,140,101    |
| Communications Services Taxes     | \$707,153      |
| Utility Service Taxes             | \$2,241,931    |
| State Shared Revenue              | \$918,147      |
| Benefits Subtotal                 | \$41,515,576   |
| COSTS                             |                |
| Cost of Government Services       | (\$12,422,235) |
| Cost of Utility Services          | (\$18,033,967) |
| Costs Subtotal                    | (\$30,456,202) |