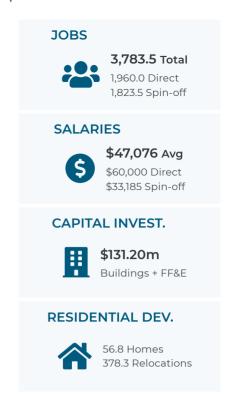

### CLEARWATER BRIGHT AND BEAUTIFUL' BAY TO BEACH

### **IMPACT REPORT**

# THE LANDINGS CORPORATE CENTER

The Landings +/- 750,000 SF

## City of Clearwater





| NET BENEFITS                      | \$11,059,374   |
|-----------------------------------|----------------|
| Present Value                     | \$8,208,906    |
| BENEFITS                          |                |
| Sales Taxes                       | \$253,303      |
| Real Property Taxes               | \$5,214,552    |
| FF&E Property Taxes               | \$1,014,256    |
| New Residential Property Taxes    | \$533,088      |
| Utility Revenue                   | \$21,057,406   |
| Utility Franchise Fees            | \$1,435,640    |
| Miscellaneous Taxes and User Fees | \$8,140,101    |
| Communications Services Taxes     | \$707,153      |
| Utility Service Taxes             | \$2,241,931    |
| State Shared Revenue              | \$918,147      |
| Benefits Subtotal