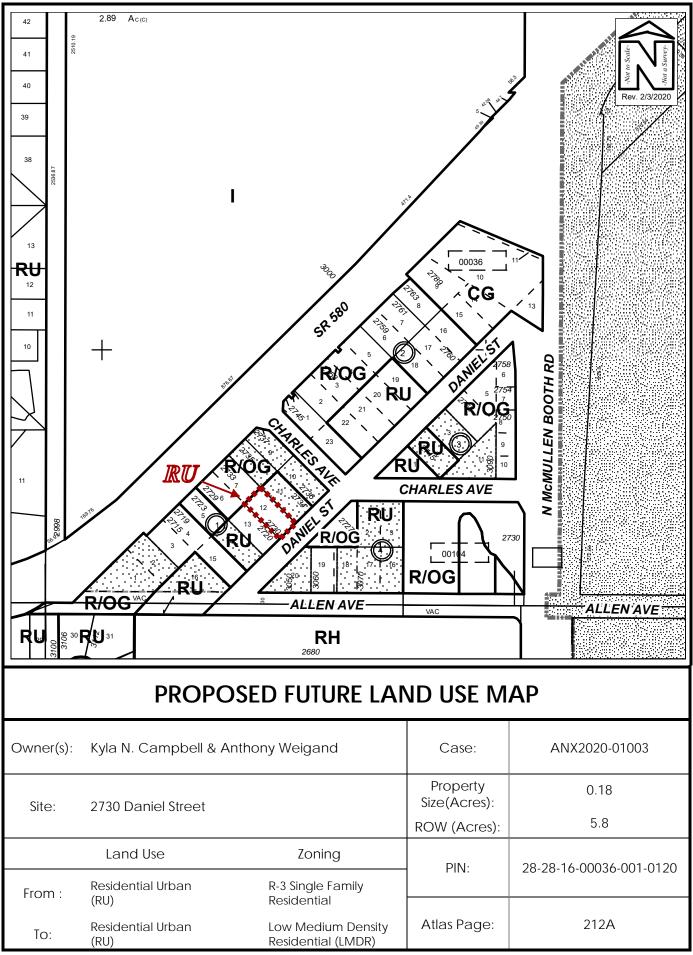

## ORDINANCE NO. 9376-20

AN ORDINANCE OF THE CITY OF CLEARWATER, FLORIDA. AMENDING THE FUTURE LAND USE ELEMENT OF THE COMPREHENSIVE PLAN OF THE CITY, TO DESIGNATE THE LAND USE FOR CERTAIN REAL PROPERTY LOCATED GENERALLY ON THE WEST SIDE OF DANIEL STREET, APPROXIMATELY 150 FEET SOUTHWEST OF CHARLES AVENUE, WHOSE POST 2730 OFFICE ADDRESS IS DANIEL STREET. CLEARWATER, FLORIDA 33761, UPON ANNEXATION INTO THE CITY OF CLEARWATER, AS RESIDENTIAL LOW (RL); PROVIDING AN EFFECTIVE DATE.

| <u>Property</u> | Land Use |
|-----------------|----------|
|                 | Category |
|                 |          |

Lot 12, Block 1, Acker's Sub-Division, I according to the Map or Plat thereof, as ( recorded in Plat Book 30, Page(s) 91, of the Public Records of Pinellas County, Florida.

Residential Urban (RU)

(ANX2020-01003)

The map attached as Exhibit A is hereby incorporated by reference.

<u>Section 2.</u> The City Council does hereby certify that this ordinance is consistent with the City's Comprehensive Plan.