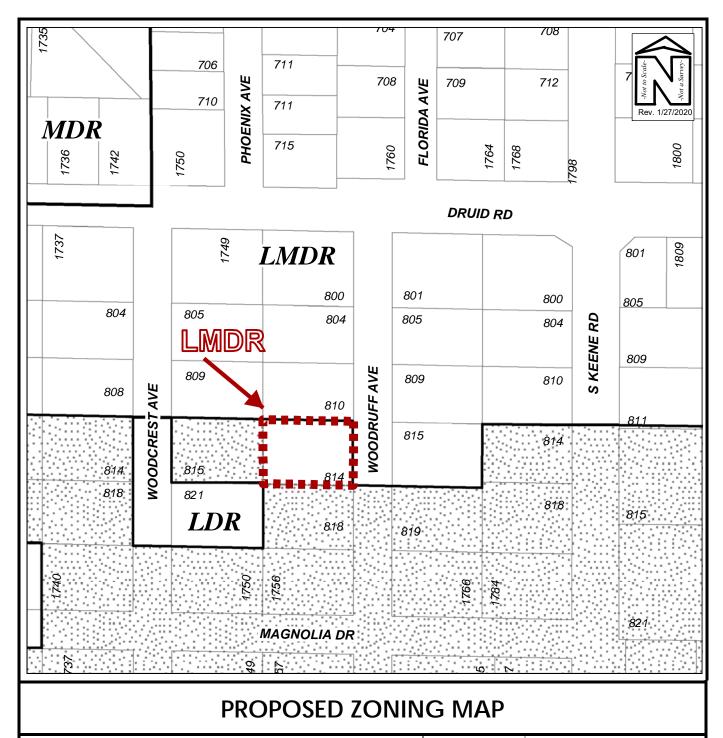

## **ORDINANCE NO. 9371-20**

AN ORDINANCE OF THE CITY OF CLEARWATER, FLORIDA, AMENDING THE ZONING ATLAS OF THE CITY BY ZONING CERTAIN REAL PROPERTY LOCATED GENERALLY ON THE WEST SIDE OF WOODRUFF AVENUE, APPROXIMATELY 380 FEET SOUTH OF DRUID ROAD, WHOSE POST OFFICE ADDRESS IS 814 WOODRUFF AVENUE, CLEARWATER, FLORIDA 33756, UPON ANNEXATION INTO THE CITY OF CLEARWATER, AS LOW MEDIUM DENSITY RESIDENTIAL (LMDR); PROVIDING AN EFFECTIVE DATE.

## <u>Property</u> <u>Zoning District</u>

Lot 6, Block B, Oak Acres Subdivision, according to the Map or Plat thereof, as recorded in Plat Book 27, Page(s) 11, of the Public Records of Pinellas County, Florida.

Low Medium Density Residential (LMDR)

(ANX2019-11025)

The map attached as Exhibit A is hereby incorporated by reference.

<u>Section 2</u>. The City Engineer is directed to revise the Zoning Atlas of the City in accordance with the foregoing amendment.

| Owner(s): Robert Malesky  |                      | Case:                                    | ANX2019-11025 |                         |
|---------------------------|----------------------|------------------------------------------|---------------|-------------------------|
| Site: 814 Woodruff Avenue |                      | Property<br>Size(Acres):                 | 0.323         |                         |
|                           |                      |                                          | ROW (Acres):  |                         |
|                           | Land Use             | Zoning                                   | PIN:          | 14-29-15-61848-002-0060 |
| From :                    | Residential Low (RL) | R-2 Single Family<br>Residential         | 1 11 4.       | 14 27 13 01040 002 0000 |
| То:                       | Residential Low (RL) | Low Medium Density<br>Residential (LMDR) | Atlas Page:   | 297B                    |