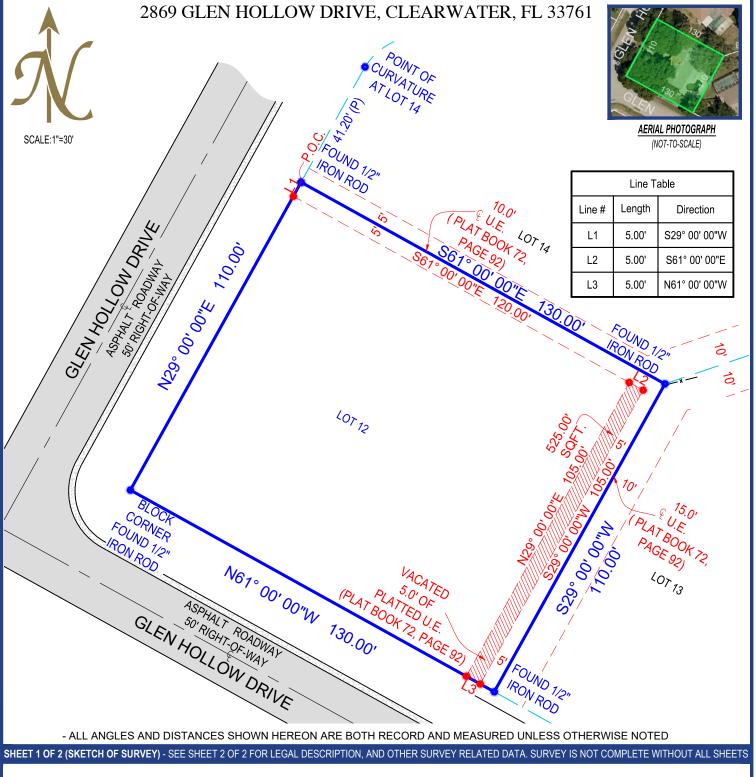

## SKETCH AND LEGAL DESCRIPTION FOR PORTION OF VACATED EASMENT

2869 GLEN HOLLOW DRIVE, CLEARWATER, FL 33761

A PORTION OF A 10' EASEMENT TO BE VACATED AS DESCRIBED AS FOLLOWS:

COMMENCE AT NW CORNER OF LOT 12, OF LANDMARK WOODS OF COUNTRYSIDE ACCORDING TO THE MAP OR PLAT THEREOF AS RECORDED IN PLAT BOOK 72, PAGE 92 OF THE PUBLIC RECORDS OF PINELLAS COUNTY, FLORIDA.; THENCE S 29 DEG 00 MIN 00 SEC W, 5.00 FEET; THENCE S 61 DEG 00 MIN 00 SEC E, 120.00 FEET TO POINT OF BEGINNING; THENCE CONTINUE S 61 DEG 00 MIN 00 SEC E, 5.00 FEET; THENCE S 29 SEC 00 MIN 00 MIN W, 105.00 FEET TO THE SOUTH BOUNDARY LINE OF SAID LOT 12; THENCE N 61 DEG 00 MIN 00 SEC W, 5.00 FEET; THENCE N 29 DEG 00 MIN 00 SEC E, 105.00 FEET TO POINT OF BEGINNING

AERIAL PHOTOGRAPH
(NOT-TO-SCALE)

- ALL ANGLES AND DISTANCES SHOWN HEREON ARE BOTH RECORD AND MEASURED UNLESS OTHERWISE NOTED

SHEET 1 OF 2 (SKETCH OF SURVEY) - SEE SHEET 2 OF 2 FOR LEGAL DESCRIPTION, AND OTHER SURVEY RELATED DATA. SURVEY IS NOT COMPLETE WITHOUT ALL SHEETS