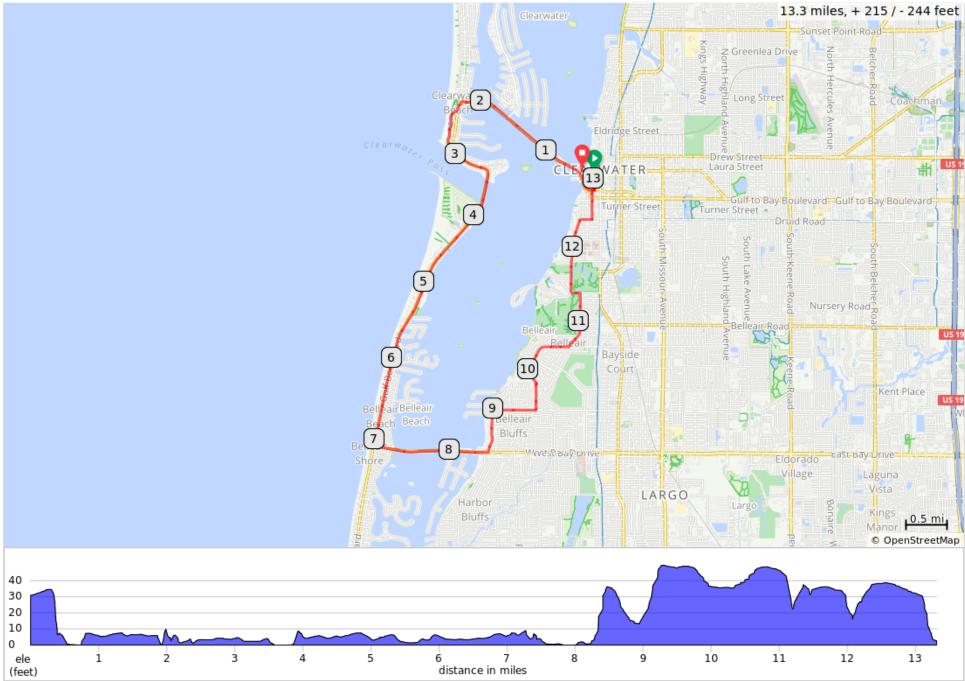

## RNR Clearwater Half Marathon (V1)

| 1.  | 0.0  | 0.0 | 0 | Start of route                                                              | 0.2 |
|-----|------|-----|---|-----------------------------------------------------------------------------|-----|
| 2.  | 0.2  | 0.2 |   | Right onto Court St                                                         | 0.1 |
| 3.  | 0.3  | 0.1 |   | Continue onto Clearwater Memorial Causeway/Pierce Blvd                      | 1.9 |
| 4.  | 2.2  | 1.9 |   | At the traffic circle, take the 4th exit onto Coronado Dr                   | 0.2 |
| 5.  | 2.4  | 0.2 |   | Slight right onto S Gulfview Blvd                                           | 1.0 |
| 6.  | 3.4  | 1.0 |   | Right onto Gulf Blvd                                                        | 3.7 |
| 7.  | 7.1  | 3.7 |   | Left onto Belleair Bluffs/Causeway Blvd                                     | 1.3 |
| 8.  | 8.4  | 1.3 |   | Continue onto W Bay Dr                                                      | 0.0 |
| 9.  | 8.4  | 0.0 |   | Left onto Bluff View Dr                                                     | 1.0 |
| 10. | 9.5  | 1.0 |   | Left onto Indian Rocks Rd                                                   | 0.0 |
| 11. | 9.5  | 0.0 |   | Slight left onto Magnolia Rd                                                | 0.3 |
| 12. | 9.8  | 0.3 |   | Left onto Ponce De Leon Blvd                                                | 0.8 |
| 13. | 10.6 | 0.8 |   | At the traffic circle, take the 3rd exit onto Indian Rocks Rd               | 0.7 |
| 14. | 11.4 | 0.7 |   | Left onto Belleview Blvd                                                    | 0.1 |
| 15. | 11.5 | 0.1 |   | Belleview Blvd turns slightly right and becomes Druid Rd S                  | 1.6 |
| 16. | 13.1 | 1.6 |   | Left at the 1st cross street onto Clearwater Memorial Causeway/Cleveland St | 0.2 |
| 17. | 13.3 | 0.2 |   | Clearwater Memorial Causeway/Cleveland St turns right and becomes Drew St   | 0.1 |
| 18. | 13.3 | 0.1 |   | End of route                                                                | 0.0 |