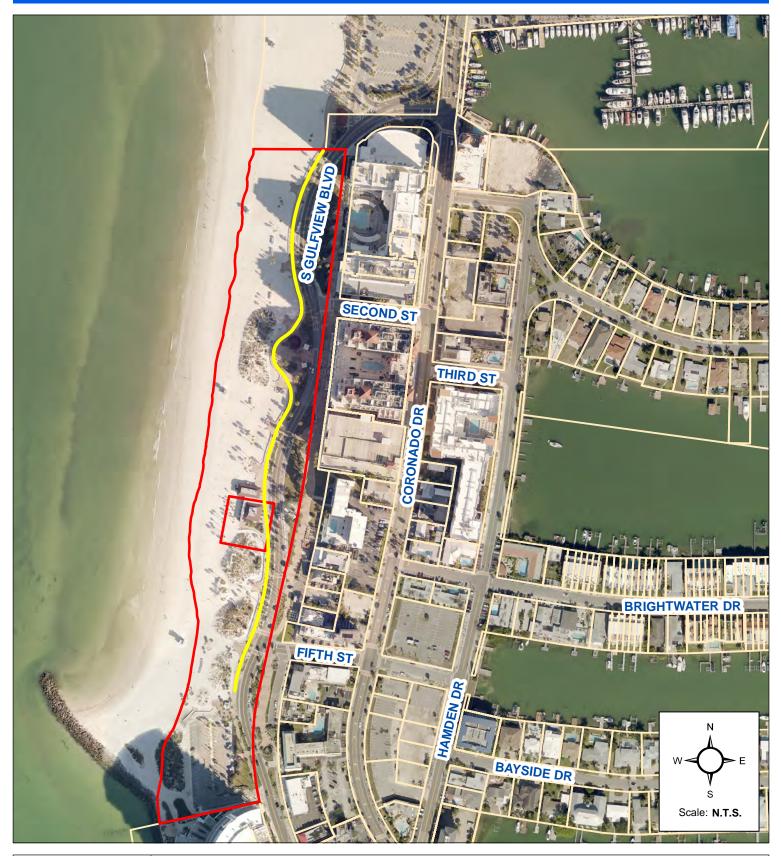

## **AERIAL MAP**

Prepared by: Engineering Department Geographic Technology Division 100 S. Myrtle Ave, Clearwater, FL 33756 Ph: (727)562-4750, Fax: (727)526-4755 www.MyClearwater.com 10' Wide Duke Energy Distribution Easement Parcel Numbers:07-29-15-52380-000-0010 & 07-29-15-52380-000-0181

Approximate 10' Wide Easement Location

Property Outline

 Grid #: 276A
 S-T-R: 8-29s-15e
 Aerial Flown 2019
 Map Gen By: WD
 Reviewed By: PWD
 Date: 1/21/2020
 Page 1 of 1

 Document Path: C:\Users\Wioletta.Dabrowski\City of Clearwater\Engineering Geographic Technology - Location Maps\Lloyd-White Skinner SubDistribution Easment.mxd