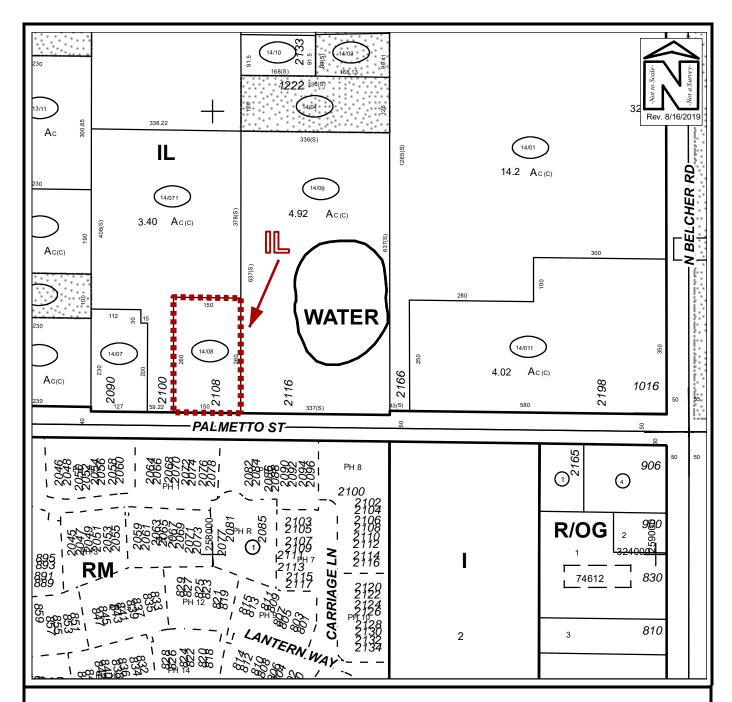

## **ORDINANCE NO. 9310-19**

AN ORDINANCE OF THE CITY OF CLEARWATER, FLORIDA, AMENDING THE FUTURE LAND USE ELEMENT OF THE COMPREHENSIVE PLAN OF THE CITY, TO DESIGNATE THE LAND USE FOR CERTAIN REAL PROPERTY LOCATED ON THE NORTH SIDE OF PALMETTO STREET APPROXIMATELY 1,080 FEET WEST OF NORTH BELCHER ROAD, WHOSE POST OFFICE ADDRESS IS 2108 PALMETTO STREET, CLEARWATER, FLORIDA 33765, UPON ANNEXATION INTO THE CITY OF CLEARWATER, AS INDUSTRIAL LIMITED (IL); PROVIDING AN EFFECTIVE DATE.

## LEGAL DESCRIPTIONS ANX2019-07014

\_\_\_\_\_

| No. Parcel ID              | Lot No., Block No. | Address              |
|----------------------------|--------------------|----------------------|
| 1. 12-29-15-00000-140-0800 | M&B Tract 14/08    | 2108 Palmetto Street |

THE EAST 150 FEET OF THE SOUTH 290.40 FEET OF THE WEST  $\frac{1}{2}$  OF THE SOUTHWEST  $\frac{1}{4}$  OF THE SOUTHEAST  $\frac{1}{4}$  OF THE NORTHEAST  $\frac{1}{4}$  OF SECTION 12, TOWNSHIP 29 SOUTH, RAGE 15 EAST.

LESS ROAD RIGHT-OF-WAY, PINELLAS COUNTY, FLORIDA

## PROPOSED FUTURE LAND USE MAP

| Owner(s): Marvin's Garage, LLP |                         | Case:                                   | ANX2019-07014 |                         |
|--------------------------------|-------------------------|-----------------------------------------|---------------|-------------------------|
| Site: 2108 Palmetto Street     |                         | Property<br>Size(Acres):                | 0.895         |                         |
|                                |                         |                                         | ROW (Acres):  |                         |
|                                | Land Use                | Zoning                                  | PIN:          | 12-29-15-00000-140-0800 |
| From :                         | Employment (E)          | E-1 Employment 1                        | T IIV.        | 12-27-13-00000-140-0000 |
| То:                            | Industrial Limited (IL) | Industrial, Research & Technology (IRT) | Atlas Page:   | 271B                    |