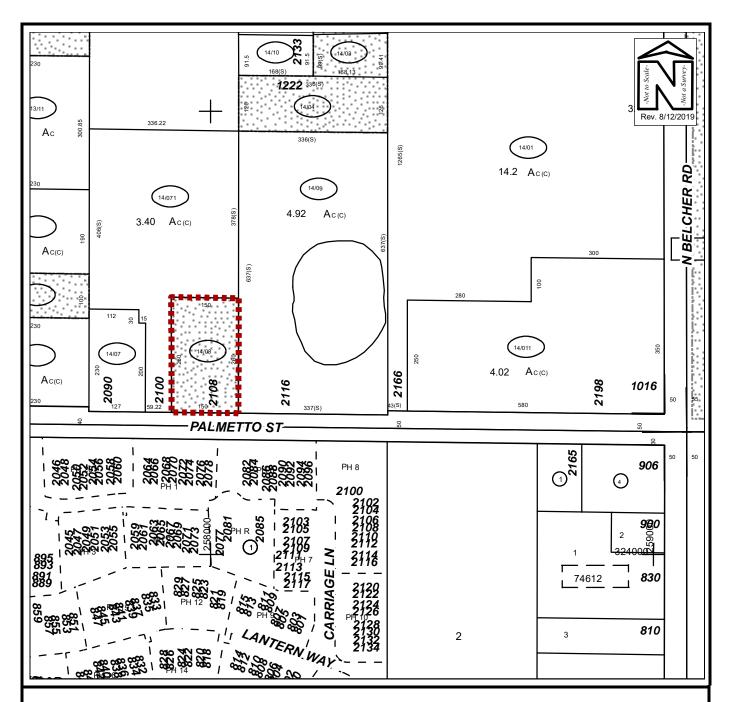

## **ORDINANCE NO. 9309-19**

AN ORDINANCE OF THE CITY OF CLEARWATER, FLORIDA, ANNEXING CERTAIN REAL PROPERTY LOCATED ON THE NORTH SIDE OF PALMETTO STREET APPROXIMATELY 1,080 FEET WEST OF NORTH BELCHER ROAD, WHOSE POST OFFICE ADDRESS IS 2108 PALMETTO STREET, CLEARWATER, FLORIDA 33765, INTO THE CORPORATE LIMITS OF THE CITY, AND REDEFINING THE BOUNDARY LINES OF THE CITY TO INCLUDE SAID ADDITION; PROVIDING AN EFFECTIVE DATE.

## LEGAL DESCRIPTIONS ANX2019-07014

\_\_\_\_\_

| No. Parcel ID              | Lot No., Block No. | Address              |
|----------------------------|--------------------|----------------------|
| 1. 12-29-15-00000-140-0800 | M&B Tract 14/08    | 2108 Palmetto Street |

THE EAST 150 FEET OF THE SOUTH 290.40 FEET OF THE WEST  $\frac{1}{2}$  OF THE SOUTHWEST  $\frac{1}{4}$  OF THE SOUTHEAST  $\frac{1}{4}$  OF THE NORTHEAST  $\frac{1}{4}$  OF SECTION 12, TOWNSHIP 29 SOUTH, RAGE 15 EAST.

## PROPOSED ANNEXATION MAP

| Owner(s):                  | Marvin's Garage, LLP    |                                            | Case:        | ANX2019-07014           |
|----------------------------|-------------------------|--------------------------------------------|--------------|-------------------------|
| Site: 2108 Palmetto Street |                         | Property<br>Size(Acres):                   | 0.895        |                         |
|                            |                         |                                            | ROW (Acres): |                         |
|                            | Land Use                | Zoning                                     | PIN:         | 12-29-15-00000-140-0800 |
| From :                     | Employment (E)          | E-1 Employment 1                           | T IIV.       | 12-27-13-00000-140-0000 |
| То:                        | Industrial Limited (IL) | Industrial, Research &<br>Technology (IRT) | Atlas Page:  | 271B                    |