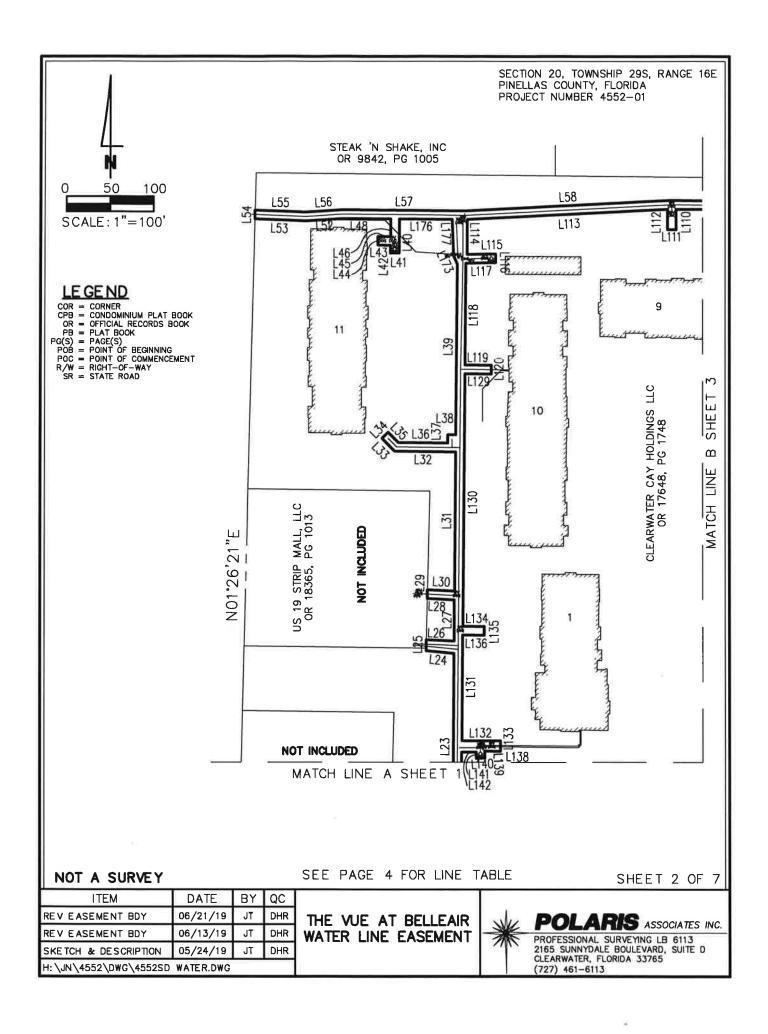

### **LEGEND**

COR = CORNER

CPB = CONDOMINIUM PLAT BOOK

OR = OFFICIAL RECORDS BOOK

PB = PLAT BOOK

PG(S) = PAGE(S)

POB = POINT OF BEGINNING

POC = POINT OF COMMENCEMENT

R/W = RIGHT-OF-WAY

SR = STATE ROAD

BAY ARISTOCRAT VILLAGE MOBILE HOME PARK

#### DESCRIPTION

SECTION 20, TOWNSHIP 29S, RANGE 16E PINELLAS COUNTY, FLORIDA PROJECT NUMBER 4552-01

THOSE PORTIONS OF SECTION 20, TOWNSHIP 29 SOUTH, RANGE 16 EAST, PINELLAS COUNTY, FLORIDA, BEING MORE PARTICULARLY DESCRIBED AS FOLLOWS:

COMMENCE AT THE SOUTHWEST CORNER OF SAID SECTION 20; THENCE ALONG THE SOUTH LINE OF SAID SECTION 20, S.89'19'48"E., 100.01 FEET, TO THE EAST RIGHT OF WAY LINE OF U.S. HIGHWAY 19; THENCE ALONG SAID EAST RIGHT OF WAY LINE, N.01'26'21"E., 5.00 FEET; THENCE S.89'19'48"E., 252.55 FEET ALONG A LINE THAT IS 5.00 FEET NORTH OF AND PARALLEL WITH SAID SOUTH LINE OF SECTION 20; THENCE LEAVING SAID LINE, N.01'26'21"E., 165.49 FEET FOR THE POINT OF BEGINNING; THENCE N.01'26'21"E., 13.88 FEET; THENCE S.88'40'33"E., 6.94 FEET; THENCE N.01 30'59"E., 141.60 FEET; THENCE N.03'09'06"W., 31.13 FEET; THENCE S.79'24'51"W., 25.47 FEET; THENCE N.89'23'39"W., 57.28 FEET; THENCE N.01'26'21"E., 20.00 FEET; THENCE S.89'23'39"E., 5.00 FEET; THENCE S.01'26'21"W., 10.00 FEET; THENCE S.89'23'39"E., 51.16 FEET; THENCE N.79'24'51"E., 23.26 FEET; THENCE N.49 37'47"W., 16.60 FEET; THENCE N.02'07'47"W., 28.89 FEET; THENCE S.84'13'46"E., 7.30 FEET; THENCE N.00'26'36"E., 212.88 FEET; THENCE N.84'35'05"W., 32.61 FEET; THENCE N.01'26'21"E., 12.42 FEET; THENCE S.87'43'10"E., 32.32 FEET; THENCE N.00'29'50"E., 46.98 FEET; THENCE N.87'02'31"W., 31.55 FEET; THENCE N.01'26'21"E., 10.00 FEET; THENCE S.87'02'31"E., 31.39 FEET; THENCE N.00'28'30"E., 159.47 FEET; THENCE N.89"25'17"W., 70.71 FEET; THENCE N.44"26'49"W., 20.50 FEET; THENCE N.45"33'11"E., 10.00 FEET; THENCE S.44'26'49"E., 16.37 FEET; THENCE S.89'25'17"E., 57.27 FEET; IHENCE N.00'33'11"E., 9.53 FEET; IHENCE S.89'26'49"E., 9.26 FEET; THENCE N.00'28'30"E., 195.47 FEET; THENCE N.24'45'34"W., 10.60 FEET; THENCE N.02'11'32"W., 41.57 FEET; THENCE N.89'28'36"W., 60.95 FEET; THENCE S.00'31'24"W., 39.13 FEET; THENCE N.89'28'36"W., 10.00 FEET; THENCE N.00'31'24"E., 8.84 FEET; THENCE N.89'28'36"W., 14.33 FEET; THENCE N.00'31'24"E., 10.00 FEET; THENCE S.89'28'36"E., 14.33 FEET; THENCE N.00'31'24"E., 20.29 FEET; THENCE N.89'28'36"W., 54.49 FEET; THENCE S.86'16'51"W., 44.36 FEET; THENCE N.87'44'53"W., 58.39 FEET; THENCE N.01'26'21"E., 10.00 FEET; THENCE S.87'44'53"E., 58.01 FEET; THENCE N.86'16'51"E., 43.87 FEET; THENCE S.89'28'36"E., 140.84 FEET; THENCE N.87'05'15"E., 239.08 FEET; THENCE S.89'13'51"E., 404.04 FEET; THENCE S.01'26'21"W., 30.33 FEET; THENCE N.89'13'51"W., 10.00 FEET; THENCE N.01'26'21"E., 20.33 FEET; THENCE N.89'13'51"W., 58.62 FEET; THENCE S.03'29'29"W., 38.91 FEET; THENCE S.65'26'15"E., 12.56 FEET; THENCE S.24'33'45"W., 10.00 FEET; THENCE N.65'26'15"W., 19.42 FEET; THENCE N.03'29'29"E., 45.30 FEET; THENCE N.89'13'51"W., 132.03 FEET; THENCE S.00'40'31"W., 12.86 FEET; THENCE S.73'48'38"E., 14.44 FEET; THENCE S.16'11'22"W., 10.00 FEET; THENCE N.73'48'38"W., 11.60 FEET; THENCE S.00'01'26"W., 103.05 FEET; THENCE S.82'31'09"E., 30.60 FEET; THENCE S.89'51'18"E., 21.44 FEET; THENCE S.00'33'10"W., 10.00 FEET; THENCE N.89'51'18"W., 22.01 FEET; THENCE N.82'31'09"W., 29.65 FEET; THENCE S.03'05'45"E., 38.16 FEET; THENCE S.01'11'31"W., 167.04 FEET; THENCE N.86'58'58"E., 26.79 FEET; THENCE S.03'01'02"E., 10.00 FEET; THENCE S.86'58'58"W., 27.72 FEET; THENCE S.03'37'59"W., 25.08 FEET; THENCE S.02'35'05"E., 64.28 FEET; THENCE S.83'49'10"E., 81.54 FEET; THENCE S.69'49'35"E., 85.16 FEET; THENCE S.47'57'26"E., 48.51 FEET; THENCE S.42'02'34"W., 10.00 FEET; THENCE N.47'57'26"W., 46.57 FEET; THENCE N.69'49'35"W., 79.78 FEET; THENCE S.00'40'20"W., 39.54 FEET; THENCE N.89'19'40"W., 15.15 FEET; THENCE N.00'40'20"E., 36.93 FEET; THENCE N.83'38'27"W., 68.48 FEET; THENCE S.54'54'45"W., 30.58 FEET; THENCE N.82'39'20"W., 19.51 FEET; THENCE S.42'27'08"W., 93.43 FEET; THENCE S.02'44'08"E., 11.11 FEET; THENCE S.01'08'38"W., 76.98 FEET; THENCE S.02'23'13"W., 105.26 FEET; THENCE S.42'38'28"E., 47.38 FEET; THENCE S.01'26'21"W., 218.09 FEET; THENCE N.88'34'42"W., 10.00 FEET; THENCE N.01'26'21"E., 209.88 FEET; THENCE S.50'54'42"W., 15.00 FEET; THENCE N.39'05'18"W., 10.00 FEET; THENCE N.50'54'42"E., 15.00 FEET; THENCE N.39'05'18"W., 36.69 FEET; THENCE N.89'44'05"W., 8.08 FEET; THENCE N.01'26'21"E., 3.68 FEET; THENCE N.88'33'39"W., 0.33 FEET; THENCE N.01'26'21"E., 9.16 FEET; THENCE N.63'14'12"E., 10.82 FEET; THENCE S.57'54'38"E., 7.40 FEET; THENCE N.02'23'13"E., 92.39 FEET; THENCE S.83'36'36"W., 8.07 FEET; THENCE N.06'23'24"W., 10.00 FEET; THENCE N.83'36'36"E., 9.52 FEET; THENCE N.01'08'38"E., 72.30 FEET; THENCE N.02'44'08"W., 14.88 FEET; THENCE N.42'36'34"E., 103.05 FEET; THENCE S.82'39'20"E., 20.43 FEET; THENCE N.54'54'45"E., 24.81 FEET; THENCE N.02'35'05"W., 69.19 FEET; THENCE N.89'32'50"W., 13.32 FEET; THENCE N.00'27'10"E., 34.68 FEET; THENCE S.89'32'50"E., 14.89 FEET; THENCE N.01'11'31"E., 163.25 FEET; THENCE N.83'49'59"W., 22.56 FEET; THENCE N.00'33'10"E., 4.11 FEET; THENCE N.89'26'50"W., 0.33 FEET; THENCE N.00'33'10"E., 7.74 FEET; THENCE N.85'51'56"E., 13.64 FEET; THENCE N.05'38'25"W., 10.23 FEET; THENCE N.84'21'35"E., 9.13 FEET; THENCE N.03'05'45"W., 23.00 FEET; THENCE N.00'01'26"E., 25.59 FEET; THENCE N.89'50'47"W., 31.87 FEET; THENCE N.00'33'10"E., 10.00 FEET; THENCE S.89'50'47"E., 31.78 FEET; THENCE N.00'01'26"E., 78.16 FEET; THENCE N.00'40'31"E., 17.99 FEET; THENCE N.89'13'51"W., 177.30 FEET; THENCE S.00'10'14"W., 23.47 FEET; THENCE N.89'49'46"W., 10.00 FEET; THENCE N.00'10'14"E., 23.30 FEET; THENCE S.87'05'15"W., 232.06 FEET; THENCE S.00'13'08"E., 39.96 FEET; THENCE N.88'50'06"E., 32.82 FEET; THENCE S.01'09'54"E., 10.00 FEET; THENCE S.88'50'06"W., 34.76 FEET; THENCE S.00'28'30"W., 116.59 FEET; THENCE S.89'20'50"E., 30.83 FEET; THENCE SHEET 5 OF 7