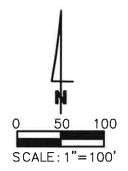

### **LEGEND**

COR = CORNER

CPB = CONDOMINIUM PLAT BOOK

OR = OFFICIAL RECORDS BOOK

PB = PLAT BOOK

PG(S) = PAGE(S)

POB = POINT OF BEGINNING

POC = POINT OF COMMENCEMENT

R/W = RIGHT-OF-WAY

SR = STATE ROAD

BAY ARISTOCRAT VILLAGE MOBILE HOME PARK

#### DESCRIPTION

SECTION 20, TOWNSHIP 29S, RANGE 16E PINELLAS COUNTY, FLORIDA PROJECT NUMBER 4552-01

THOSE PORTIONS OF SECTION 20, TOWNSHIP 29 SOUTH, RANGE 16 EAST, PINELLAS COUNTY, FLORIDA, BEING MORE PARTICULARLY DESCRIBED AS FOLLOWS:

COMMENCE AT THE SOUTHWEST CORNER OF SAID SECTION 20; THENCE ALONG THE SOUTH LINE OF SAID SECTION 20, S.89'19'48"E., 100.01 FEET, TO THE EAST RIGHT OF WAY LINE OF U.S. HIGHWAY 19; THENCE ALONG SAID EAST RIGHT OF WAY LINE, N.01'26'21"E., 5.00 FEET; THENCE S.89'19'48"E., 252.55 FEET ALONG A LINE THAT IS 5.00 FEET NORTH OF AND PARALLEL WITH SAID SOUTH LINE OF SECTION 20; THENCE LEAVING SAID LINE, N.01'26'21"E., 165.49 FEET FOR THE POINT OF BEGINNING; THENCE N.01'26'21"E., 13.88 FEET; THENCE S.88'40'33"E., 6.94 FEET; THENCE N.01 30'59"E., 141.60 FEET; THENCE N.03'09'06"W., 31.13 FEET; THENCE S.79'24'51"W., 25.47 FEET; THENCE N.89'23'39"W., 57.28 FEET; THENCE N.01'26'21"E., 20.00 FEET; THENCE S.89'23'39"E., 5.00 FEET; THENCE S.01'26'21"W., 10.00 FEET; THENCE S.89'23'39"E., 51.16 FEET; THENCE N.79'24'51"E., 23.26 FEET; THENCE N.49 37'47"W., 16.60 FEET; THENCE N.02'07'47"W., 28.89 FEET; THENCE S.84'13'46"E., 7.30 FEET; THENCE N.00'26'36"E., 212.88 FEET; THENCE N.84'35'05"W., 32.61 FEET; THENCE N.01'26'21"E., 12.42 FEET; THENCE S.87'43'10"E., 32.32 FEET; THENCE N.00'29'50"E., 46.98 FEET; THENCE N.87'02'31"W., 31.55 FEET; THENCE N.01'26'21"E., 10.00 FEET; THENCE S.87'02'31"E., 31.39 FEET; THENCE N.00'28'30"E., 159.47 FEET; THENCE N.89"25'17"W., 70.71 FEET; THENCE N.44"26'49"W., 20.50 FEET; THENCE N.45"33'11"E., 10.00 FEET; THENCE S.44'26'49"E., 16.37 FEET; THENCE S.89'25'17"E., 57.27 FEET; IHENCE N.00'33'11"E., 9.53 FEET; IHENCE S.89'26'49"E., 9.26 FEET; THENCE N.00'28'30"E., 195.47 FEET; THENCE N.24'45'34"W., 10.60 FEET; THENCE N.02'11'32"W., 41.57 FEET; THENCE N.89'28'36"W., 60.95 FEET; THENCE S.00'31'24"W., 39.13 FEET; THENCE N.89'28'36"W., 10.00 FEET; THENCE N.00'31'24"E., 8.84 FEET; THENCE N.89'28'36"W., 14.33 FEET; THENCE N.00'31'24"E., 10.00 FEET; THENCE S.89'28'36"E., 14.33 FEET; THENCE N.00'31'24"E., 20.29 FEET; THENCE N.89'28'36"W., 54.49 FEET; THENCE S.86'16'51"W., 44.36 FEET; THENCE N.87'44'53"W., 58.39 FEET; THENCE N.01'26'21"E., 10.00 FEET; THENCE S.87'44'53"E., 58.01 FEET; THENCE N.86'16'51"E., 43.87 FEET; THENCE S.89'28'36"E., 140.84 FEET; THENCE N.87'05'15"E., 239.08 FEET; THENCE S.89'13'51"E., 404.04 FEET; THENCE S.01'26'21"W., 30.33 FEET; THENCE N.89'13'51"W., 10.00 FEET; THENCE N.01'26'21"E., 20.33 FEET; THENCE N.89'13'51"W., 58.62 FEET; THENCE S.03'29'29"W., 38.91 FEET; THENCE S.65'26'15"E., 12.56 FEET; THENCE S.24'33'45"W., 10.00 FEET; THENCE N.65'26'15"W., 19.42 FEET; THENCE N.03'29'29"E., 45.30 FEET; THENCE N.89'13'51"W., 132.03 FEET; THENCE S.00'40'31"W., 12.86 FEET; THENCE S.73'48'38"E., 14.44 FEET; THENCE S.16'11'22"W., 10.00 FEET; THENCE N.73'48'38"W., 11.60 FEET; THENCE S.00'01'26"W., 103.05 FEET; THENCE S.82'31'09"E., 30.60 FEET; THENCE S.89'51'18"E., 21.44 FEET; THENCE S.00'33'10"W., 10.00 FEET; THENCE N.89'51'18"W., 22.01 FEET; THENCE N.82'31'09"W., 29.65 FEET; THENCE S.03'05'45"E., 38.16 FEET; THENCE S.01'11'31"W., 167.04 FEET; THENCE N.86'58'58"E., 26.79 FEET; THENCE S.03'01'02"E., 10.00 FEET; THENCE S.86'58'58"W., 27.72 FEET; THENCE S.03'37'59"W., 25.08 FEET; THENCE S.02'35'05"E., 64.28 FEET; THENCE S.83'49'10"E., 81.54 FEET; THENCE S.69'49'35"E., 85.16 FEET; THENCE S.47'57'26"E., 48.51 FEET; THENCE S.42'02'34"W., 10.00 FEET; THENCE N.47'57'26"W., 46.57 FEET; THENCE N.69'49'35"W., 79.78 FEET; THENCE S.00'40'20"W., 39.54 FEET; THENCE N.89'19'40"W., 15.15 FEET; THENCE N.00'40'20"E., 36.93 FEET; THENCE N.83'38'27"W., 68.48 FEET; THENCE S.54'54'45"W., 30.58 FEET; THENCE N.82'39'20"W., 19.51 FEET; THENCE S.42'27'08"W., 93.43 FEET; THENCE S.02'44'08"E., 11.11 FEET; THENCE S.01'08'38"W., 76.98 FEET; THENCE S.02'23'13"W., 105.26 FEET; THENCE S.42'38'28"E., 47.38 FEET; THENCE S.01'26'21"W., 218.09 FEET; THENCE N.88'34'42"W., 10.00 FEET; THENCE N.01'26'21"E., 209.88 FEET; THENCE S.50'54'42"W., 15.00 FEET; THENCE N.39'05'18"W., 10.00 FEET; THENCE N.50'54'42"E., 15.00 FEET; THENCE N.39'05'18"W., 36.69 FEET; THENCE N.89'44'05"W., 8.08 FEET; THENCE N.01'26'21"E., 3.68 FEET; THENCE N.88'33'39"W., 0.33 FEET; THENCE N.01'26'21"E., 9.16 FEET; THENCE N.63'14'12"E., 10.82 FEET; THENCE S.57'54'38"E., 7.40 FEET; THENCE N.02'23'13"E., 92.39 FEET; THENCE S.83'36'36"W., 8.07 FEET; THENCE N.06'23'24"W., 10.00 FEET; THENCE N.83'36'36"E., 9.52 FEET; THENCE N.01'08'38"E., 72.30 FEET; THENCE N.02'44'08"W., 14.88 FEET; THENCE N.42'36'34"E., 103.05 FEET; THENCE S.82'39'20"E., 20.43 FEET; THENCE N.54'54'45"E., 24.81 FEET; THENCE N.02'35'05"W., 69.19 FEET; THENCE N.89'32'50"W., 13.32 FEET; THENCE N.00'27'10"E., 34.68 FEET; THENCE S.89'32'50"E., 14.89 FEET; THENCE N.01'11'31"E., 163.25 FEET; THENCE N.83'49'59"W., 22.56 FEET; THENCE N.00'33'10"E., 4.11 FEET; THENCE N.89'26'50"W., 0.33 FEET; THENCE N.00'33'10"E., 7.74 FEET; THENCE N.85'51'56"E., 13.64 FEET; THENCE N.05'38'25"W., 10.23 FEET; THENCE N.84'21'35"E., 9.13 FEET; THENCE N.03'05'45"W., 23.00 FEET; THENCE N.00'01'26"E., 25.59 FEET; THENCE N.89'50'47"W., 31.87 FEET; THENCE N.00'33'10"E., 10.00 FEET; THENCE S.89'50'47"E., 31.78 FEET; THENCE N.00'01'26"E., 78.16 FEET; THENCE N.00'40'31"E., 17.99 FEET; THENCE N.89'13'51"W., 177.30 FEET; THENCE S.00'10'14"W., 23.47 FEET; THENCE N.89'49'46"W., 10.00 FEET; THENCE N.00'10'14"E., 23.30 FEET; THENCE S.87'05'15"W., 232.06 FEET; THENCE S.00'13'08"E., 39.96 FEET; THENCE N.88'50'06"E., 32.82 FEET; THENCE S.01'09'54"E., 10.00 FEET; THENCE S.88'50'06"W., 34.76 FEET; THENCE S.00'28'30"W., 116.59 FEET; THENCE S.89'20'50"E., 30.83 FEET; THENCE SHEET 5 OF 7