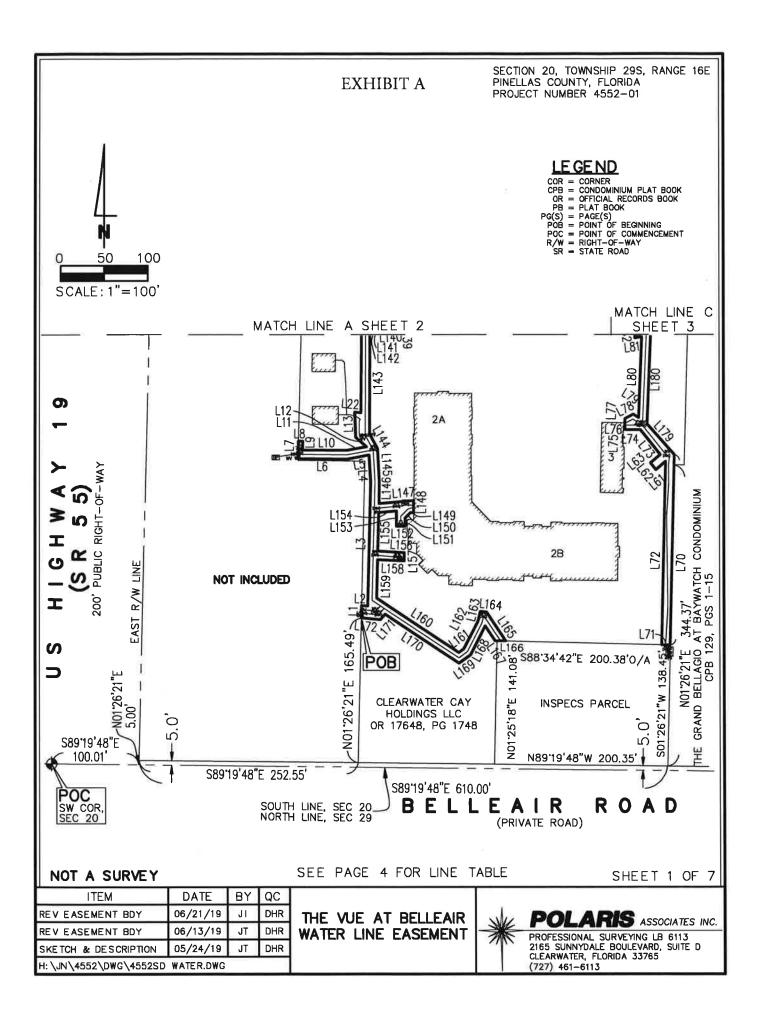

# See <u>Exhibit A</u> appended hereto and by this reference made a part hereof ("Easement Premises")

The CITY OF CLEARWATER, FLORIDA, shall have the right to enter upon the above-described premises and construct, reconstruct, install and maintain therein the herein referenced water lines, together with appurtenances thereto (collectively, "Facilities"), and to inspect and alter such Facilities from time to time. Grantee shall be solely responsible for obtaining all governmental and regulatory permits required to exercise the rights granted herein.

### **LEGEND**

COR = CORNER

CPB = CONDOMINIUM PLAT BOOK

OR = OFFICIAL RECORDS BOOK

PB = PLAT BOOK

PG(S) = PAGE(S)

POB = POINT OF BEGINNING

POC = POINT OF COMMENCEMENT

R/W = RIGHT-OF-WAY

SR = STATE ROAD

BAY ARISTOCRAT VILLAGE MOBILE HOME PARK

#### DESCRIPTION

SECTION 20, TOWNSHIP 29S, RANGE 16E PINELLAS COUNTY, FLORIDA PROJECT NUMBER 4552-01

THOSE PORTIONS OF SECTION 20, TOWNSHIP 29 SOUTH, RANGE 16 EAST, PINELLAS COUNTY, FLORIDA, BEING MORE PARTICULARLY DESCRIBED AS FOLLOWS:

COMMENCE AT THE SOUTHWEST CORNER OF SAID SECTION 20; THENCE ALONG THE SOUTH LINE OF SAID SECTION 20, S.89'19'48"E., 100.01 FEET, TO THE EAST RIGHT OF WAY LINE OF U.S. HIGHWAY 19; THENCE ALONG SAID EAST RIGHT OF WAY LINE, N.01'26'21"E., 5.00 FEET; THENCE S.89'19'48"E., 252.55 FEET ALONG A LINE THAT IS 5.00 FEET NORTH OF AND PARALLEL WITH SAID SOUTH LINE OF SECTION 20; THENCE LEAVING SAID LINE, N.01'26'21"E., 165.49 FEET FOR THE POINT OF BEGINNING; THENCE N.01'26'21"E., 13.88 FEET; THENCE S.88'40'33"E., 6.94 FEET; THENCE N.01 30'59"E., 141.60 FEET; THENCE N.03'09'06"W., 31.13 FEET; THENCE S.79'24'51"W., 25.47 FEET; THENCE N.89'23'39"W., 57.28 FEET; THENCE N.01'26'21"E., 20.00 FEET; THENCE S.89'23'39"E., 5.00 FEET; THENCE S.01'26'21"W., 10.00 FEET; THENCE S.89'23'39"E., 51.16 FEET; THENCE N.79'24'51"E., 23.26 FEET; THENCE N.49 37'47"W., 16.60 FEET; THENCE N.02'07'47"W., 28.89 FEET; THENCE S.84'13'46"E., 7.30 FEET; THENCE N.00'26'36"E., 212.88 FEET; THENCE N.84'35'05"W., 32.61 FEET; THENCE N.01'26'21"E., 12.42 FEET; THENCE S.87'43'10"E., 32.32 FEET; THENCE N.00'29'50"E., 46.98 FEET; THENCE N.87'02'31"W., 31.55 FEET; THENCE N.01'26'21"E., 10.00 FEET; THENCE S.87'02'31"E., 31.39 FEET; THENCE N.00'28'30"E., 159.47 FEET; THENCE N.89"25'17"W., 70.71 FEET; THENCE N.44"26'49"W., 20.50 FEET; THENCE N.45"33'11"E., 10.00 FEET; THENCE S.44'26'49"E., 16.37 FEET; THENCE S.89'25'17"E., 57.27 FEET; IHENCE N.00'33'11"E., 9.53 FEET; IHENCE S.89'26'49"E., 9.26 FEET; THENCE N.00'28'30"E., 195.47 FEET; THENCE N.24'45'34"W., 10.60 FEET; THENCE N.02'11'32"W., 41.57 FEET; THENCE N.89'28'36"W., 60.95 FEET; THENCE S.00'31'24"W., 39.13 FEET; THENCE N.89'28'36"W., 10.00 FEET; THENCE N.00'31'24"E., 8.84 FEET; THENCE N.89'28'36"W., 14.33 FEET; THENCE N.00'31'24"E., 10.00 FEET; THENCE S.89'28'36"E., 14.33 FEET; THENCE N.00'31'24"E., 20.29 FEET; THENCE N.89'28'36"W., 54.49 FEET; THENCE S.86'16'51"W., 44.36 FEET; THENCE N.87'44'53"W., 58.39 FEET; THENCE N.01'26'21"E., 10.00 FEET; THENCE S.87'44'53"E., 58.01 FEET; THENCE N.86'16'51"E., 43.87 FEET; THENCE S.89'28'36"E., 140.84 FEET; THENCE N.87'05'15"E., 239.08 FEET; THENCE S.89'13'51"E., 404.04 FEET; THENCE S.01'26'21"W., 30.33 FEET; THENCE N.89'13'51"W., 10.00 FEET; THENCE N.01'26'21"E., 20.33 FEET; THENCE N.89'13'51"W., 58.62 FEET; THENCE S.03'29'29"W., 38.91 FEET; THENCE S.65'26'15"E., 12.56 FEET; THENCE S.24'33'45"W., 10.00 FEET; THENCE N.65'26'15"W., 19.42 FEET; THENCE N.03'29'29"E., 45.30 FEET; THENCE N.89'13'51"W., 132.03 FEET; THENCE S.00'40'31"W., 12.86 FEET; THENCE S.73'48'38"E., 14.44 FEET; THENCE S.16'11'22"W., 10.00 FEET; THENCE N.73'48'38"W., 11.60 FEET; THENCE S.00'01'26"W., 103.05 FEET; THENCE S.82'31'09"E., 30.60 FEET; THENCE S.89'51'18"E., 21.44 FEET; THENCE S.00'33'10"W., 10.00 FEET; THENCE N.89'51'18"W., 22.01 FEET; THENCE N.82'31'09"W., 29.65 FEET; THENCE S.03'05'45"E., 38.16 FEET; THENCE S.01'11'31"W., 167.04 FEET; THENCE N.86'58'58"E., 26.79 FEET; THENCE S.03'01'02"E., 10.00 FEET; THENCE S.86'58'58"W., 27.72 FEET; THENCE S.03'37'59"W., 25.08 FEET; THENCE S.02'35'05"E., 64.28 FEET; THENCE S.83'49'10"E., 81.54 FEET; THENCE S.69'49'35"E., 85.16 FEET; THENCE S.47'57'26"E., 48.51 FEET; THENCE S.42'02'34"W., 10.00 FEET; THENCE N.47'57'26"W., 46.57 FEET; THENCE N.69'49'35"W., 79.78 FEET; THENCE S.00'40'20"W., 39.54 FEET; THENCE N.89'19'40"W., 15.15 FEET; THENCE N.00'40'20"E., 36.93 FEET; THENCE N.83'38'27"W., 68.48 FEET; THENCE S.54'54'45"W., 30.58 FEET; THENCE N.82'39'20"W., 19.51 FEET; THENCE S.42'27'08"W., 93.43 FEET; THENCE S.02'44'08"E., 11.11 FEET; THENCE S.01'08'38"W., 76.98 FEET; THENCE S.02'23'13"W., 105.26 FEET; THENCE S.42'38'28"E., 47.38 FEET; THENCE S.01'26'21"W., 218.09 FEET; THENCE N.88'34'42"W., 10.00 FEET; THENCE N.01'26'21"E., 209.88 FEET; THENCE S.50'54'42"W., 15.00 FEET; THENCE N.39'05'18"W., 10.00 FEET; THENCE N.50'54'42"E., 15.00 FEET; THENCE N.39'05'18"W., 36.69 FEET; THENCE N.89'44'05"W., 8.08 FEET; THENCE N.01'26'21"E., 3.68 FEET; THENCE N.88'33'39"W., 0.33 FEET; THENCE N.01'26'21"E., 9.16 FEET; THENCE N.63'14'12"E., 10.82 FEET; THENCE S.57'54'38"E., 7.40 FEET; THENCE N.02'23'13"E., 92.39 FEET; THENCE S.83'36'36"W., 8.07 FEET; THENCE N.06'23'24"W., 10.00 FEET; THENCE N.83'36'36"E., 9.52 FEET; THENCE N.01'08'38"E., 72.30 FEET; THENCE N.02'44'08"W., 14.88 FEET; THENCE N.42'36'34"E., 103.05 FEET; THENCE S.82'39'20"E., 20.43 FEET; THENCE N.54'54'45"E., 24.81 FEET; THENCE N.02'35'05"W., 69.19 FEET; THENCE N.89'32'50"W., 13.32 FEET; THENCE N.00'27'10"E., 34.68 FEET; THENCE S.89'32'50"E., 14.89 FEET; THENCE N.01'11'31"E., 163.25 FEET; THENCE N.83'49'59"W., 22.56 FEET; THENCE N.00'33'10"E., 4.11 FEET; THENCE N.89'26'50"W., 0.33 FEET; THENCE N.00'33'10"E., 7.74 FEET; THENCE N.85'51'56"E., 13.64 FEET; THENCE N.05'38'25"W., 10.23 FEET; THENCE N.84'21'35"E., 9.13 FEET; THENCE N.03'05'45"W., 23.00 FEET; THENCE N.00'01'26"E., 25.59 FEET; THENCE N.89'50'47"W., 31.87 FEET; THENCE N.00'33'10"E., 10.00 FEET; THENCE S.89'50'47"E., 31.78 FEET; THENCE N.00'01'26"E., 78.16 FEET; THENCE N.00'40'31"E., 17.99 FEET; THENCE N.89'13'51"W., 177.30 FEET; THENCE S.00'10'14"W., 23.47 FEET; THENCE N.89'49'46"W., 10.00 FEET; THENCE N.00'10'14"E., 23.30 FEET; THENCE S.87'05'15"W., 232.06 FEET; THENCE S.00'13'08"E., 39.96 FEET; THENCE N.88'50'06"E., 32.82 FEET; THENCE S.01'09'54"E., 10.00 FEET; THENCE S.88'50'06"W., 34.76 FEET; THENCE S.00'28'30"W., 116.59 FEET; THENCE S.89'20'50"E., 30.83 FEET; THENCE SHEET 5 OF 7