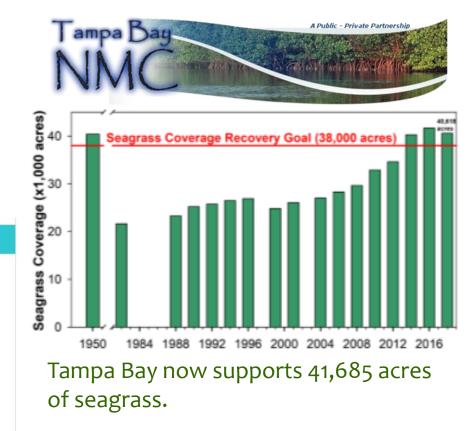

|                                                                                                                                                                                              |                                                                                                 |       |  |  |

#### Facilitation of the TB Nitrogen Management Consortium

As part of the Tampa Bay Nitrogen Management Consortium, partners have implemented more than **470 projects** resulting in **530 tons** of nitrogen precluded from entering Tampa Bay since 1992.

Coastal Stewardship Award for Stewardship (Organization)

Tampa Bay Nitrogen Management Consortium of Tampa Bay NEP Tampa Bay Estuary Program

COASTAL & ESTUARINE RESEARCH FEDERATION®



Exceeding goal & historic 1950's levels!



### Tampa Bay Environmental Restoration Fund (TBERF)



- Public-Private Partnership
  - Restore America's Estuaries
  - Tampa Bay Estuary Program
- 14 Public-Private Contributors: \$5.9 Million
  - 55 Projects funded @ \$10K \$200K
  - Leveraging an additional \$7.9 Million+
- Further Implement TBEP's CCMP:
  - Water Quality Improvement
  - Habitat Restoration
  - Fish & Wildlife Protection
  - Environmental Education & Outreach
  - Applied Research







174,930 PLUGS

MARSH PLANTS



**118** ACRES COASTAL UPLANDS RESTORED



8 ACRES OYSTER BEDS CREATED



OYSTER DOMES



**200** ACRES SEAGRASS RESTORED

## **TBEP** PARTNERSHIP FOR A HEALTHY BAY

## Help Restore Tampa Bay -Tag up Today!



Since the year 2000, revenue from sales of the Tampa