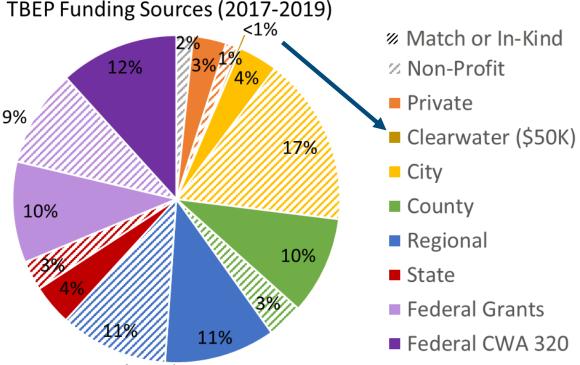

# TBEP leverages Federal, State, Local, Private & Grant Resources to Implement our CCMP

Since Oct. 2016, TBEP leveraged more than **\$16.2 Million** in funding to implement projects that benefit Tampa Bay.

Total staff = 6

TBEP sustains success through a multifaceted approach to Bay restoration and funding.

\$16.21 Million (\$326:\$1, Clearwater Leveraging)

PARTNERSHIP FOR A HEALTHY BAY