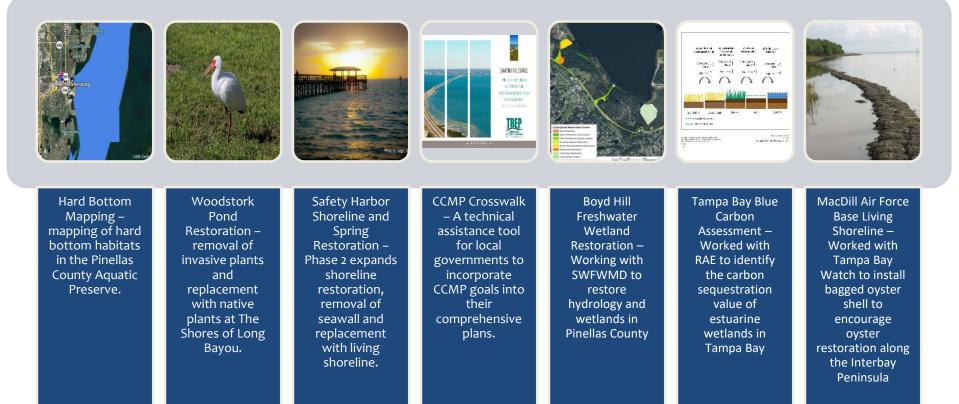

### **TREP** Allowing Us to Pursue Projects that Address Regional Priorities for Education, Research, Monitoring & Restoration

#### Active Projects in FY2018-19

- Coastal Ocean Acidification Monitoring
- Dredged Hole Ecosystem Studies
- Hard Bottom Habitat Mapping
- Oyster Restoration & Algal Bloom Mitigation
- Ship Wake Impacts to Sensitive Shorelines
- Critical Coastal Habitat
   Assessment
- Tampa Bay Habitat Master Plan (Update in 2019)

- Freshwater Wetland
   Restoration
- RESTORE Project Funding
- Social Marketing / Behavior Change Campaigns (SSO-Private Laterals)
- Tampa Bay Water Atlas
- Bay Soundings On-Line Journal
- Convene Stakeholder / Regional Meetings