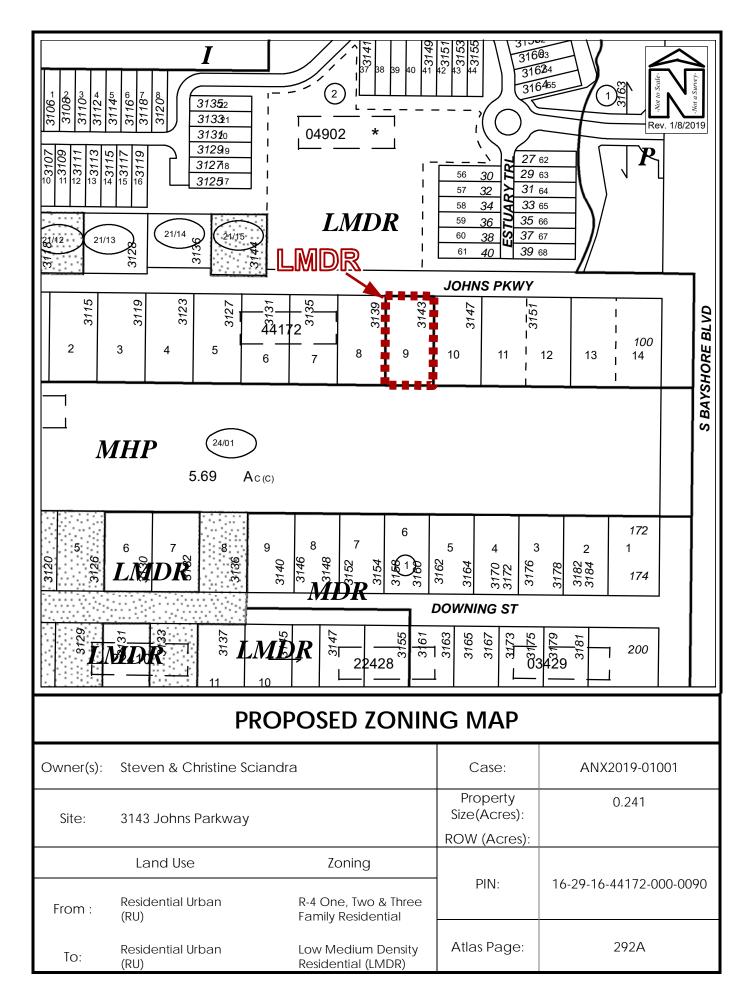

## **ORDINANCE NO. 9239-19**

AN ORDINANCE OF THE CITY OF CLEARWATER. FLORIDA, AMENDING THE ZONING ATLAS OF THE CITY BY ZONING CERTAIN REAL PROPERTY LOCATED ON THE SOUTH OF JOHNS **PARKWAY** SIDE APPROXIMATELY 400 FEET WEST OF SOUTH BAYSHORE BOULEVARD, WHOSE POST **OFFICE** ADDRESS IS 3143 JOHNS PARKWAY, CLEARWATER, FLORIDA 33759, UPON ANNEXATION INTO THE CITY OF CLEARWATER, AS LOW MEDIUM DENSITY RESIDENTIAL (LMDR); PROVIDING AN EFFECTIVE DATE.

## <u>Property</u> <u>Zoning District</u>

Lot 9, Johns Parkway Subdivision, a subdivision according to the plat thereof recorded at Plat Book 29, Page 41, in the Public Records of Pinellas County, Florida;

Low Medium Density Residential (LMDR)

(ANX2019-01001)

The map attached as Exhibit A is hereby incorporated by reference.

<u>Section 2</u>. The City Engineer is directed to revise the Zoning Atlas of the City in accordance with the foregoing amendment.