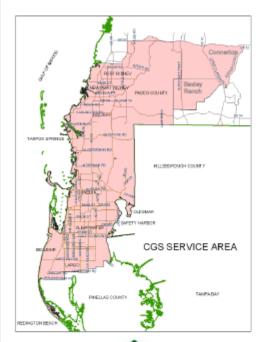

## KEY SERVICE CHARACTERISTICS & DATA

- NATURAL & PROPANE GAS SERVICE
- GAS APPLIANCE SALES & SERVICE
- INSTALLATION OF INSIDE CUSTOMER GAS PIPING
- DOMESTIC AND COMMERCIAL GAS APPLIANCE & EQUIPMENT SERVICE
- 330 SQUARE MILES OF SERVICE TERRITORY
- 970 MILES OF MAIN PIPELINES

## SERVE 20 MUNICIPAL AREAS:

BELLEAIR INDIAN ROCKS BEACH
BELLEAIR BEACH INDIAN SHORES BELLEAIR BLUFFS LARGO BELLEAIR SHORE MADEIRA BEACH (LP) CLEARWATER NEW PORT RICHEY DUNEDIN

OLDSMAR

REDINGTON BEACH REDINGTON SHORES SAFFTY HARBOR NORTH REDINGTON BEACH SEMINOLE (LP) TARPON SPRINGS

PINELLAS PARK (LP) PORT RICHEY

## AND UNINCORPORATED NORTHERN PINELLAS & SOUTHWESTERN & CENTRAL PASCO COUNTIES:

PINELLAS COUNTY AREAS SERVED CRYSTAL BEACH EAST LAKE FEATHER SOUND (LP)

HARBOR BLUFFS HIGHPOINT OZONA PALM HARBOR

AREAS SERVED ANCLOTE BEXLEY RANCH CONNERTON FLEERS HOLIDAY LAND O' LAKES MOON LAKE ODESSA SERENOVA TRINITY

PASCO COUNTY

- 24,900 CUSTOMERS
- 110 EMPLOYEES (BUDGETED)
- \$42 MILLION ANNUAL OPERATING REVENUES
- 12,814 MMBTU/DAY PEAK DEMAND (1/18/18)
- 12,000 MMBTU/DAY PEAK CONTRACT DEMAND
- SUPPLIER: FLORIDA GAS TRANSMISSION (FGT)