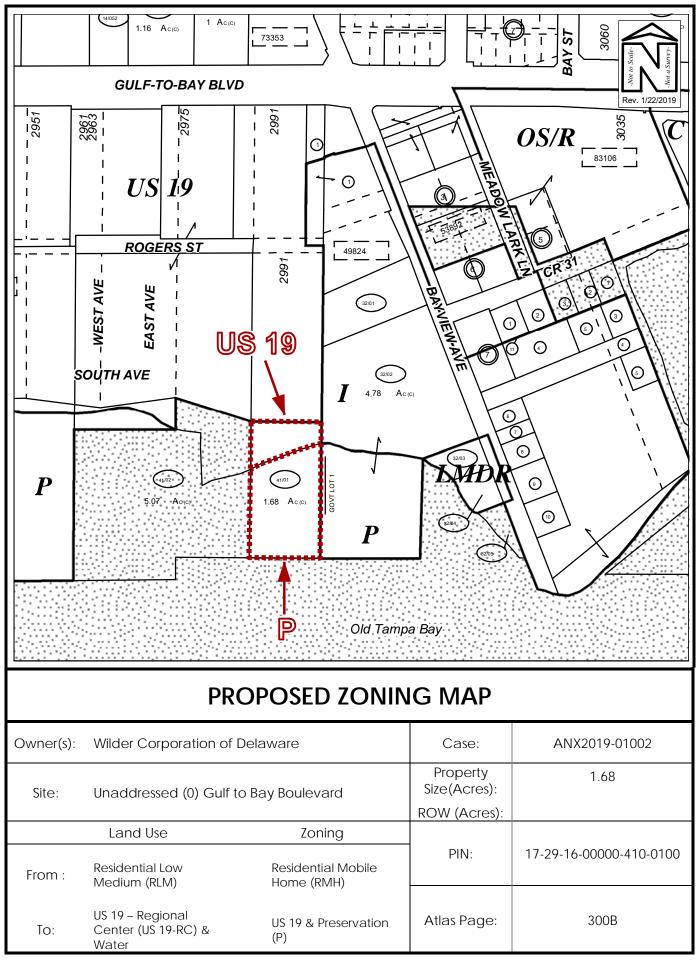

## **ORDINANCE NO. 9242-19**

AN ORDINANCE OF THE CITY OF CLEARWATER, FLORIDA, AMENDING THE ZONING ATLAS OF THE CITY BY ZONING CERTAIN UNADDRESSED REAL PROPERTY LOCATED APPROXIMATELY 820 FEET SOUTH OF GULF TO BAY BOULEVARD BETWEEN 2991 GULF TO BAY BOULEVARD AND OLD TAMPA BAY IN CLEARWATER, FLORIDA 33759, UPON ANNEXATION INTO THE CITY OF CLEARWATER, AS US 19 (US 19) AND PRESERVATION (P) DISTRICTS; PROVIDING AN EFFECTIVE DATE.

| <u>Property</u>                               | Zoning District                     |
|-----------------------------------------------|-------------------------------------|
| See attached Exhibit A for legal description; | US 19 (US 19) & Preservation<br>(P) |

(ANX2019-01002)

The map attached as Exhibit B is hereby incorporated by reference.

<u>Section 2</u>. The City Engineer is directed to revise the Zoning Atlas of the City in accordance with the foregoing amendment.

## Exhibit A

Case: ANX2019-01002, 17-29-16-00000-410-0100

UNPLATTED UPLAND & SUBM LAND LYING S OF LOT 18 OF WM BROWN'S SUB OF BAYVIEW DESC FROM NE COR OF SE 1/4 OF SEC 17 TH S01DW 927FT (S) TO SE COR OF SD LOT 18 FOR POB TH S01DW 375FT(S) TO PNT 1298.44FT S OF E/W 1/2 SEC C/L TH N89DW 194.7 FT TH N01DE 372FT(S) TO SW COR OF SD LOT 18 TH E'LY 194.7FT TO POB CONT 1.68AC (C)