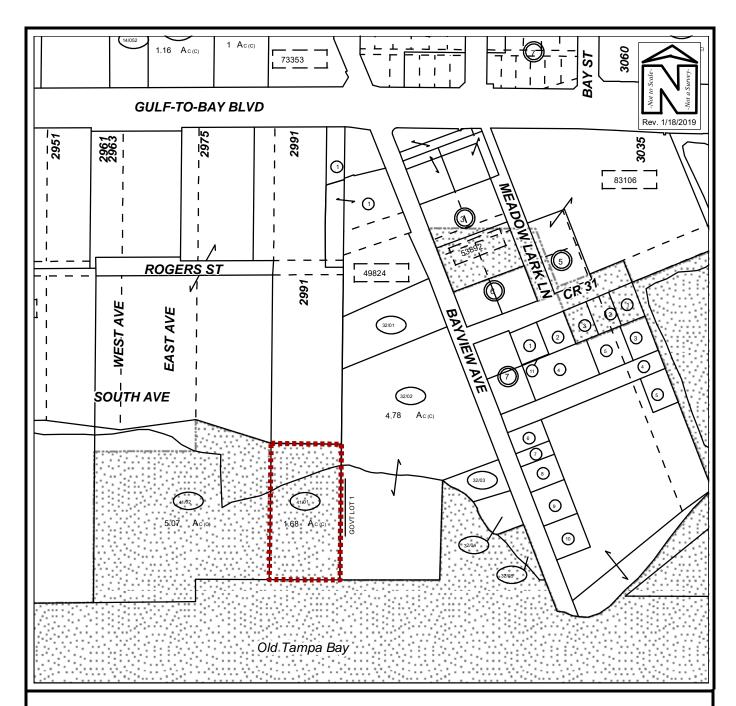

## Exhibit A

Case: ANX2019-01002, 17-29-16-00000-410-0100

UNPLATTED UPLAND & SUBM LAND LYING S OF LOT 18 OF WM BROWN'S SUB OF BAYVIEW DESC FROM NE COR OF SE 1/4 OF SEC 17 TH S01DW 927FT (S) TO SE COR OF SD LOT 18 FOR POB TH S01DW 375FT(S) TO PNT 1298.44FT S OF E/W 1/2 SEC C/L TH N89DW 194.7 FT TH N01DE 372FT(S) TO SW COR OF SD LOT 18 TH E'LY 194.7FT TO POB CONT 1.68AC (C)

## **PROPOSED ANNEXATION**

| Owner(s):                                   | s): Wilder Corporation of Delaware               |                                  | Case:       | ANX2019-01002           |
|---------------------------------------------|--------------------------------------------------|----------------------------------|-------------|-------------------------|
| Site: Unaddressed (0) Gulf to Bay Boulevard |                                                  | Property<br>Size(Acres):         | 1.68        |                         |
|                                             |                                                  | ROW (Acres):                     |             |                         |
|                                             | Land Use                                         | Zoning                           |             |                         |
| From :                                      | Residential Low<br>Medium (RLM)                  | Residential Mobile<br>Home (RMH) | PIN:        | 17-29-16-00000-410-0100 |
| То:                                         | US 19 - Regional<br>Center (US 19-RC) &<br>Water | US 19 & Preservation<br>(P)      | Atlas Page: | 300B                    |