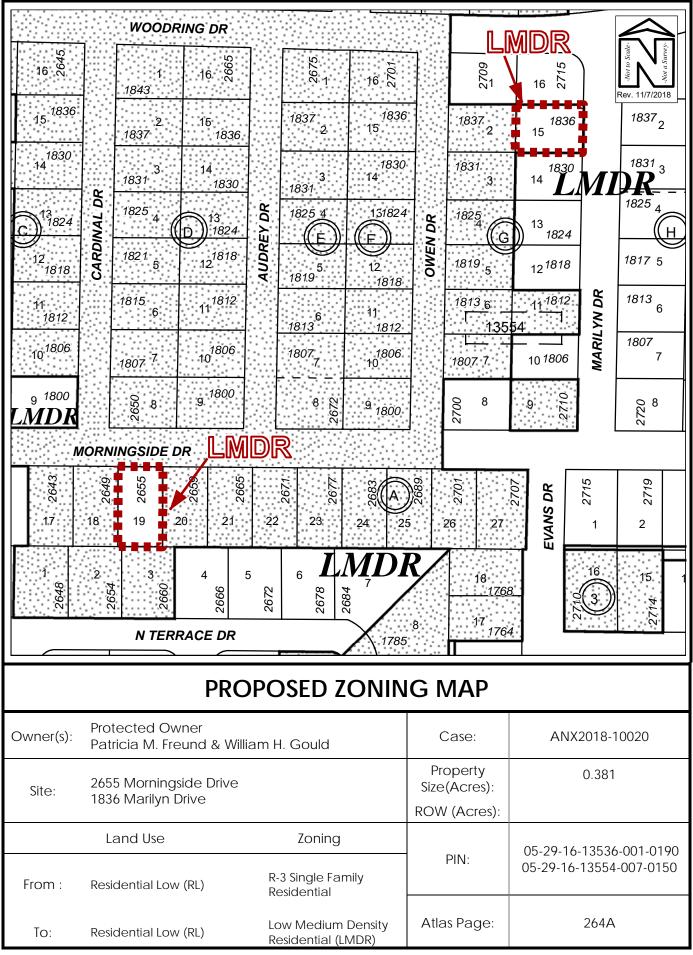

## **ORDINANCE NO. 9216 -19**

AN ORDINANCE OF THE CITY OF CLEARWATER, FLORIDA, AMENDING THE ZONING ATLAS OF THE CITY BY ZONING CERTAIN REAL PROPERTIES LOCATED GENERALLY NORTH OF SR 590, WEST OF NORTH MCMULLEN BOOTH ROAD, EAST OF US HIGHWAY 19, AND SOUTH OF SUNSET POINT ROAD, WHOSE POST OFFICE ADDRESSES ARE 1836 MARILYN DRIVE AND 2655 MORNINGSIDE DRIVE, ALL IN CLEARWATER, FLORIDA 33759, UPON ANNEXATION INTO THE CITY OF CLEARWATER, AS LOW MEDIUM DENSITY RESIDENTIAL (LMDR); PROVIDING AN EFFECTIVE DATE.

 Property
 Zoning District

 See attached Exhibit A for legal descriptions;
 Low Medium Density Residential (LMDR)

(ANX2018-10020)

The map attached as Exhibit B is hereby incorporated by reference.

<u>Section 2</u>. The City Engineer is directed to revise the Zoning Atlas of the City in accordance with the foregoing amendment.

## LEGAL DESCRIPTIONS ANX2018-10020

| No. Parcel ID                                                   | Lot No., Block No.                                 | Address                                 |
|-----------------------------------------------------------------|----------------------------------------------------|-----------------------------------------|
| 1. 05-29-16-13536-001-0190                                      | Lot 19, Block A                                    | 2655 Morningside Drive                  |
| The above in <b>CARLTON TERRAC</b><br>County, Florida.          | E, as recorded in PLAT BOOK 41, PAGE               | 16, of the Public Records of Pinellas   |
| No. Parcel ID                                                   | Lot No., Block No.                                 | Address                                 |
| 2. 05-29-16-13554-007-0150                                      | Lot 15, Block G                                    | 1836 Marilyn Drive                      |
| The above in <b>CARLTON TERRAC</b> of Pinellas County, Florida. | <b>E 1ST ADDITION</b> , as recorded in <b>PLAT</b> | BOOK 43, PAGE 39, of the Public Records |