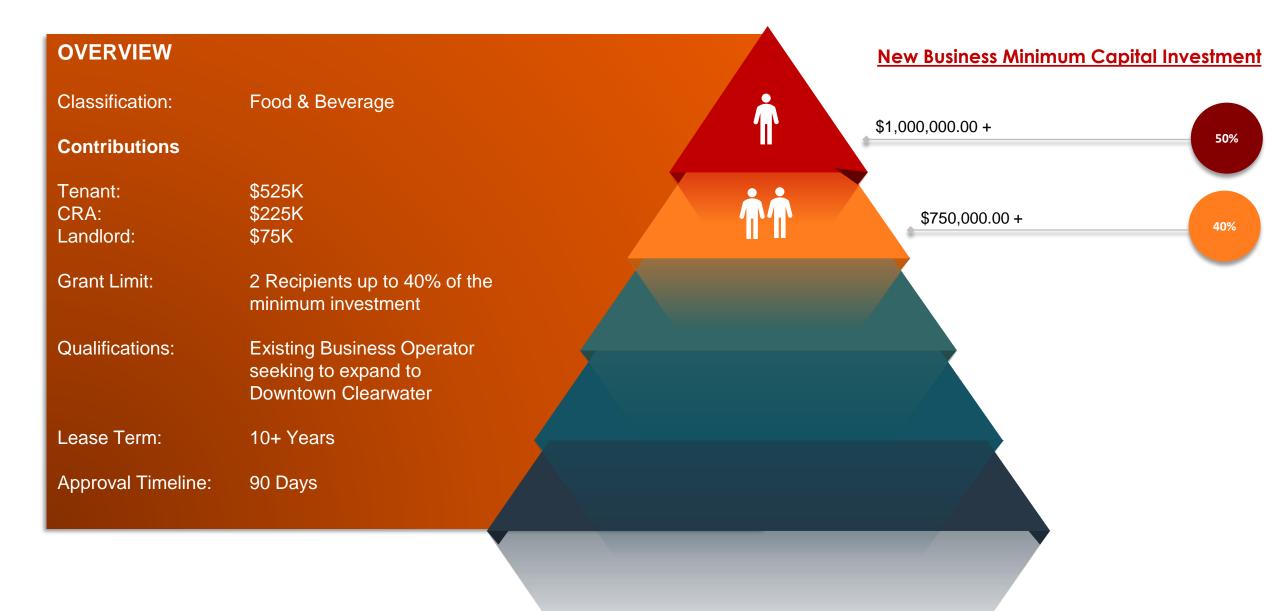

supplement their contributions by increasing the Tenant Improvement Allowance (TIA) or provide free rent for an extended lease period.
- Grantees will receive a percentage of a fixed minimum investment respective of each tier.
- All applicants will have 45 days to submit their applications to the Clearwater CRA for review.
  - The CRA will review and approve applications 45 days after submittal.

### Stakeholder Contributions



#### **OVERVIEW** New Business Minimum Capital Investment Classification: Food & Beverage Î \$1,000,000.00 + 50% Contributions \$600K Tenant: CRA: \$400K Landlord: \$100K Grant Limit: 1 Recipient up to 50% of the minimum investment Qualifications: Existing Business Operator seeking to expand to Downtown Clearwater Lease Term: 10+ Years Approval Timeline: 90 Days



| OVERVIEW                     |                                                                           |           | New Business Minimum Capital Investmen |
|------------------------------|---------------------------------------------------------------------------|-----------|----------------------------------------|
| Classification:              | Food & Beverage                                                           |           |                                        |
| Contributions                |                                                                           |           | \$1,000,000.00 +                       |
| Tenant:<br>CRA:<br>Landlord: | \$400k<br>\$100K<br>\$50K                                                 | <b>^^</b> | \$750,000.00 + 40%