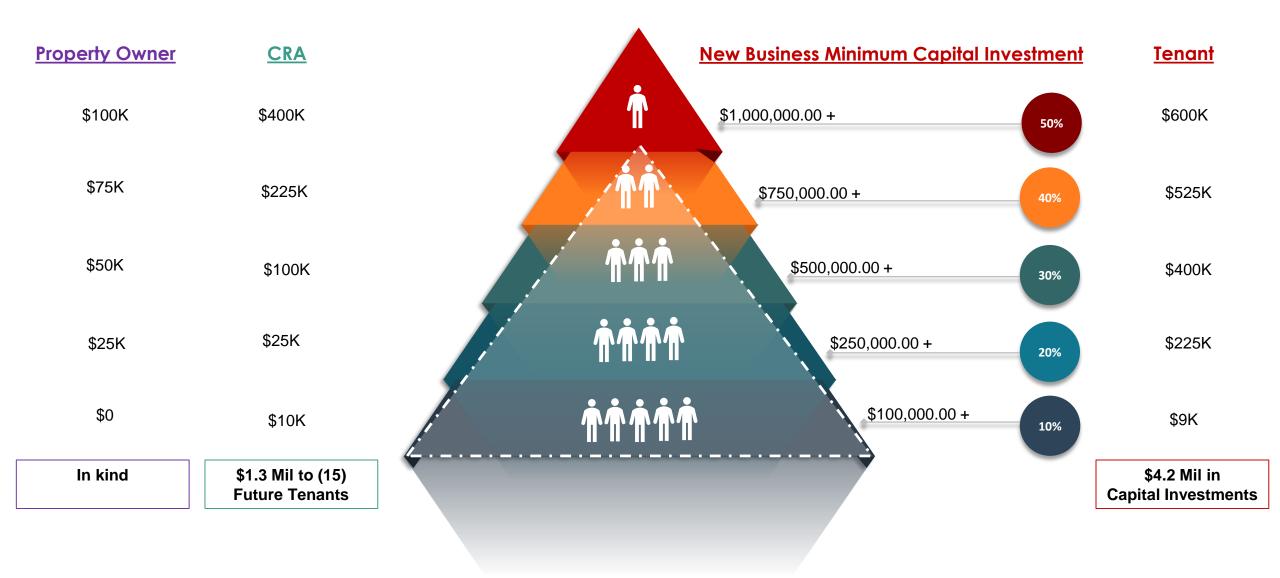

## Program Snapshot

- The Dynamic Incentive is a loan to grant program offered by the **CRA** that can be adjusted based on prospect interest and overall market demand.
- The incentive is open to all food and beverage business operators seeking to establish a new business or expand to Downtown Clearwater.
- Incentives will be prioritized based on the highest proposed project budget in each tier.
- The Landlord and Tenant (Grantee) are expected to make a 2.5 year commitment
  - Grants will burn off at a rate of 20% every 6 months for both the Tenant and Landlord.
  - If the Landlord sells their property within the initial 2.5 years, they will be liable and will reimbuse the CRA the balance of the grant received by the tenant.
  - Landlords may supplement their contributions by increasing the Tenant Improvement Allowance (TIA) or provide free rent for an extended lease period.
- Grantees will receive a percentage of a fixed minimum investment respective of each tier.
- All applicants will have 45 days to submit their applications to the Clearwater CRA for review.
  - The CRA will review and approve applications 45 days after submittal.

### Stakeholder Contributions

#### **OVERVIEW** New Business Minimum Capital Investment Classification: Food & Beverage Î \$1,000,000.00 + 50% Contributions \$600K Tenant: CRA: \$400K Landlord: \$100K Grant Limit: 1 Recipient up to 50% of the minimum investment Qualifications: Existing Business Operator seeking to expand to Downtown Clearwater Lease Term: 10+ Years Approval Timeline: 90 Days

| OVERVIEW                     |                                                                           |           | New Business Minimum Capital Investmen |
|------------------------------|---------------------------------------------------------------------------|-----------|----------------------------------------|
| Classification:              | Food & Beverage                                                           |           |                                        |
| Contributions                |                                                                           |           | \$1,000,000.00 +                       |
| Tenant:<br>CRA:<br>Landlord: | \$400k<br>\$100K<br>\$50K                                                 | <b>^^</b> | \$750,000.00 + 40%                     |
| Grant Limit:                 | 3 Recipients up to 30% of the minimum investment                          | <b>^^</b> | \$500,000.00 + 30%                     |
| Qualifications:              | Existing Business Operator<br>seeking to expand to<br>Downtown Clearwater |           |                                        |
| Lease Term:                  | 10+ Years                                                                 |           |                                        |
| Approval Timeline:           | 90 Days                                                                   |           |                                        |

| Classification:              | Food & Beverage                                                           |           |                    |
|------------------------------|---------------------------------------------------------------------------|-----------|--------------------|
| Contributions                |                                                                           | <b>Î</b>  | \$1,000,000.00 +   |
| Tenant:<br>CRA:<br>Landlord: | \$225k<br>\$25K<br>\$25K                                                  | <b>^</b>  | \$750,000.00 + 40% |
| Grant Limit:                 | 4 Recipients up to 20% of the minimum investment                          | <b>^^</b> | \$500,000.00 + 30% |
| Qualifications:              | Existing Business Operator<br>seeking to expand to<br>Downtown Clearwater | <b>^^</b> | \$250,000.00 + 20% |
| Lease Term:                  | 10+ Years                                                                 |           |                    |
| Approval Timeline:           | 90 Days                                                                   |           |                    |

| OVERVIEW                     |                                                                           |               | New Business Minimum Capital Investment |
|------------------------------|---------------------------------------------------------------------------|---------------|-----------------------------------------|
| Classification:              | Food & Beverage                                                           |               | \$1,000,000.00 +                        |
| Contributions                |                                                                           |               | \$1,000,000.00 +                        |
| Tenant:<br>CRA:<br>Landlord: | \$90k<br>\$10K<br>\$0                                                     | <b>^</b>      | \$750,000.00 + 40%                      |
| Grant Limit:                 | 5 Recipients up to 10% of the minimum investment                          | <b>^^</b>     | \$500,000.00 + 30%                      |
| Qualifications:              | Existing Business Operator<br>seeking to expand to<br>Downtown Clearwater | <b>^</b> ^    | \$250,000.00 + 20%                      |
| Lease Term:                  | 5+ Years                                                                  |               |                                         |
| Approval Timeline:           | 90 Days                                                                   | <b>^^^^^^</b> | \$100,000.00 + 10%                      |
|                              |                                                                           |               |                                         |