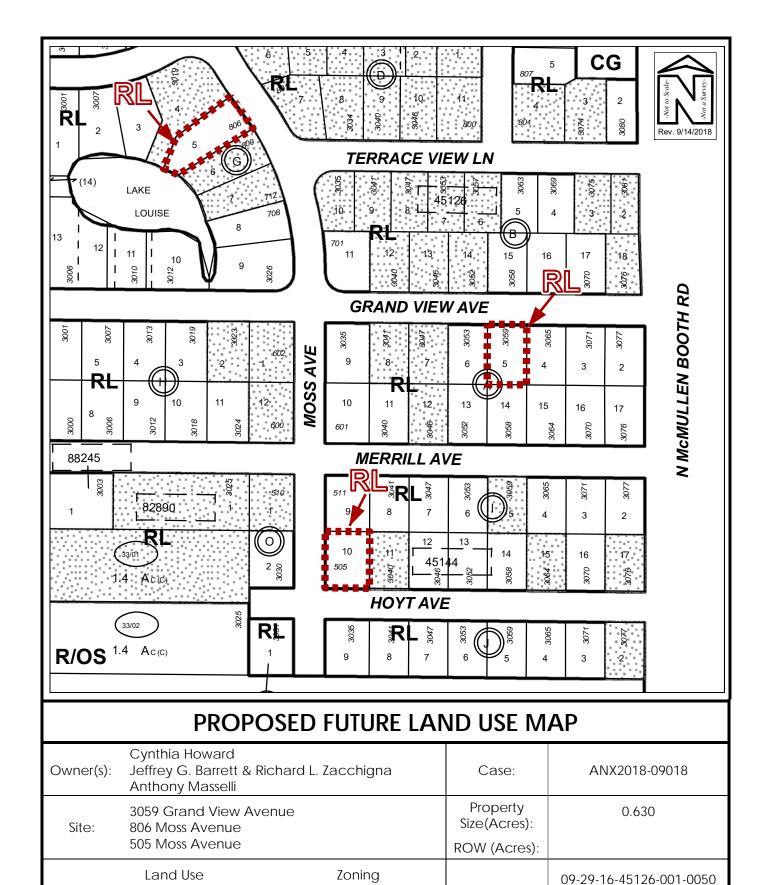

## **ORDINANCE NO. 9208-18**

AN ORDINANCE OF THE CITY OF CLEARWATER, FLORIDA, AMENDING THE FUTURE LAND USE ELEMENT OF THE COMPREHENSIVE PLAN OF THE CITY, TO DESIGNATE THE LAND USE FOR CERTAIN REAL PROPERTIES LOCATED GENERALLY NORTH OF DREW STREET, SOUTH OF SR 590, AND WITHIN ¼ MILE WEST OF NORTH MCMULLEN BOOTH ROAD, WHOSE POST OFFICE ADDRESSES ARE 505 AND 806 MOSS AVENUE AND 3059 GRAND VIEW AVENUE, ALL IN CLEARWATER, FLORIDA 33759, UPON ANNEXATION INTO THE CITY OF CLEARWATER, AS RESIDENTIAL LOW (RL); PROVIDING AN EFFECTIVE DATE.

<u>Property</u> <u>Land Use</u>

<u>Category</u>

See attached Exhibit A for legal descriptions; Residential Low

(RL)

(ANX2018-07018)

The map attached as Exhibit B is hereby incorporated by reference.

<u>Section 2.</u> The City Council does hereby certify that this ordinance is consistent with the City's Comprehensive Plan.

## LEGAL DESCRIPTIONS

ANX2018-09018

| No.     | Parcel ID                                          | Legal Description                | Address                                   |
|---------|----------------------------------------------------|----------------------------------|-------------------------------------------|
|         | 09-29-16-45126-001-0050<br>09-29-16-45126-007-0050 | Lot 5, Block A<br>Lot 5, Block G | 3059 Grand View Avenue<br>806 Moss Avenue |
| The abo | ove in KAPOK TERRACE as                            | recorded in PLAT ROOK 36 PAG     | F 14-15 of the Public Records of Pinellas |

The above in **KAPOK TERRACE**, as recorded in **PLAT BOOK 36**, **PAGE 14-15**, of the Public Records of Pinellas County, Florida.

| No. | Parcel ID               | Legal Description | Address         |  |
|-----|-------------------------|-------------------|-----------------|--|
| 1   | 09-29-16-45144-009-0100 | Lot 10. Block I   | 505 Moss Avenue |  |

The above in **KAPOK TERRACE 1ST ADDITION**, as recorded in **PLAT BOOK 49**, **PAGE 48**, of the Public Records of Pinellas County, Florida.

Exhibit B

R-3 Single Family

Residential & R-4,

One, Two, Three Family Residential

09-29-16-45126-007-0050

09-29-16-45144-009-0100

283A