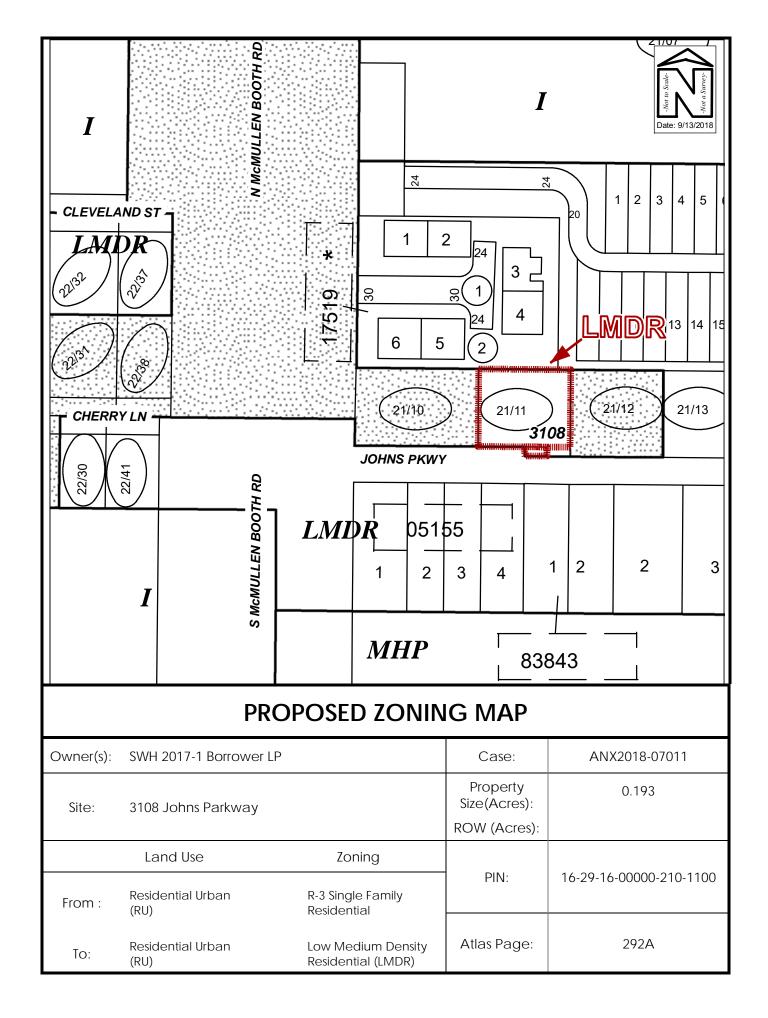

## **ORDINANCE NO. 9185 -18**

AN ORDINANCE OF THE CITY OF CLEARWATER. FLORIDA, AMENDING THE ZONING ATLAS OF THE CITY BY ZONING CERTAIN REAL PROPERTY LOCATED ON THE NORTH OF JOHNS **PARKWAY** SIDE APPROXIMATELY 180 FEET EAST OF NORTH MCMULLEN BOOTH ROAD, WHOSE POST OFFICE ADDRESS IS 3108 JOHNS PARKWAY, CLEARWATER, FLORIDA 33759, UPON ANNEXATION INTO THE CITY OF CLEARWATER, AS LOW MEDIUM DENSITY RESIDENTIAL (LMDR); PROVIDING AN EFFECTIVE DATE.

Property Zoning District

See attached Exhibit A for Legal Description Low Medium Density Residential

(LMDR)

(ANX2018-07011)

The map attached as Exhibit B is hereby incorporated by reference.

<u>Section 2</u>. The City Engineer is directed to revise the Zoning Atlas of the City in accordance with the foregoing amendment.

## ANX2018-07011

| No. Parcel ID              | Address            |  |
|----------------------------|--------------------|--|
| 1. 16-29-16-00000-210-1100 | 3108 Johns Parkway |  |

## **Legal Description**

The East 100 feet of the West 283 feet of the North 85 feet of the South 165 feet of the West ½ of the Northeast ¼ of Northwest ¼ of Section 16, Township 29 South, Range 16 East, lying and being in Pinellas County, Florida; together with abutting Right-of-Way of Johns Parkway.