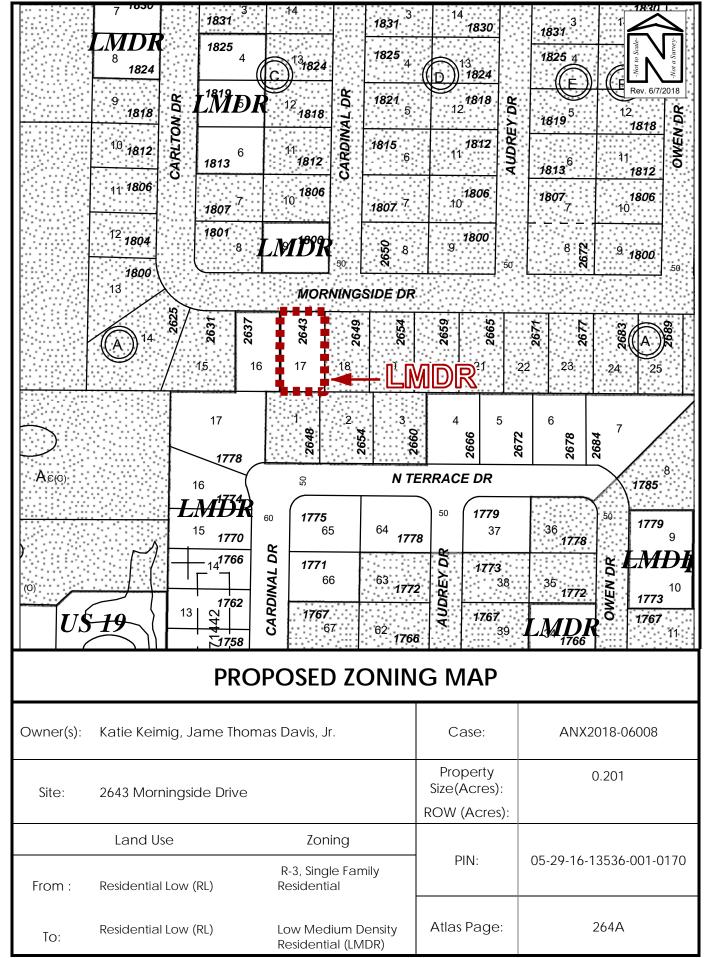

## **ORDINANCE NO. 9175 -18**

AN ORDINANCE OF THE CITY OF CLEARWATER. FLORIDA, AMENDING THE ZONING ATLAS OF THE CITY BY ZONING CERTAIN REAL PROPERTY LOCATED ON SOUTH SIDE OF MORNINGSIDE APPROXIMATELY 60 FEET WEST OF CARDINAL DRIVE. WHOSE POST OFFICE ADDRESS IS 2643 MORNINGSIDE CLEARWATER, FLORIDA DRIVE. 33759. UPON ANNEXATION INTO THE CITY OF CLEARWATER, AS LOW MEDIUM DENSITY RESIDENTIAL (LMDR); PROVIDING AN EFFECTIVE DATE.

## <u>Property</u> <u>Zoning District</u>

Lot 17, Block A, Carlton Terrace, according to the map or plat thereof as recorded in Plat Book 41, Page 16, Public Records of Pinellas County, Florida.

Low Medium Density Residential (LMDR)

(ANX2018-06008)

The map attached as Exhibit A is hereby incorporated by reference.

<u>Section 2</u>. The City Engineer is directed to revise the Zoning Atlas of the City in accordance with the foregoing amendment.