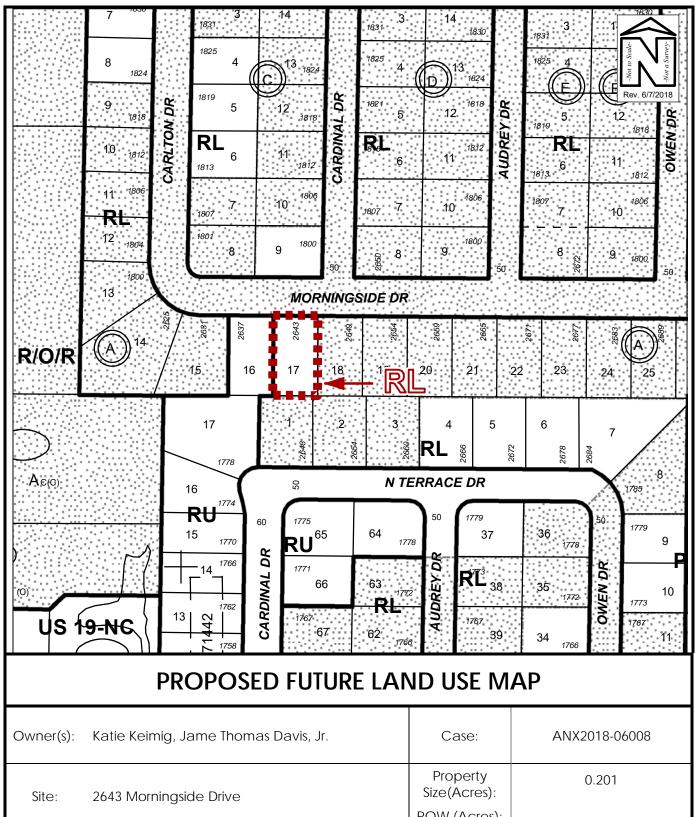

Property <u>Land Use</u> Category

Lot 17, Block A, Carlton Terrace, according to the map or plat thereof as recorded in Plat Book 41, Page 16, Public Records of Pinellas County, Florida.

Residential Low (RL)

(ANX2018-06008)

The map attached as Exhibit A is hereby incorporated by reference.

<u>Section 2.</u> The City Council does hereby certify that this ordinance is consistent with the City's Comprehensive Plan.