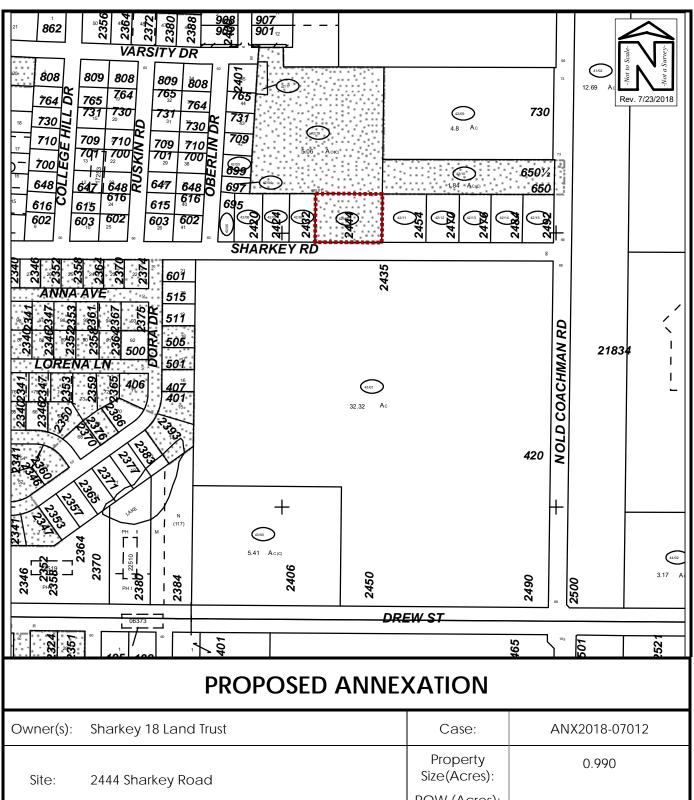

## ANX2018-07012

\_\_\_\_\_\_\_

No. Parcel ID Address

1. 07-29-16-00000-420-1800

2444 Sharkey Road

**Legal Description** 

The East 243.46 feet of the West 678.46 feet of the South 210.00 feet of the Northwest quarter of the Southeast quarter of Section 7, Township 29 South, Range 16 East, LESS AND EXCEPT the South 33.00 feet thereof for road purposes, all in the Public Records of Pinellas County, Florida.

| Owner(s): Sharkey 18 Land Trust |                            | Case:                                  | ANX2018-07012 |                         |
|---------------------------------|----------------------------|----------------------------------------|---------------|-------------------------|
| Site: 2444 Sharkey Road         |                            | Property<br>Size(Acres):               | 0.990         |                         |
|                                 |                            |                                        | ROW (Acres):  |                         |
|                                 | Land Use                   | Zoning                                 |               |                         |
| From :                          | Residential Medium<br>(RM) | A-E Agricultural Estate<br>Residential | PIN:          | 07-29-16-00000-420-1800 |
| То:                             | Residential Medium<br>(RM) | Medium Density<br>Residential (MDR)    | Atlas Page:   | 281B                    |