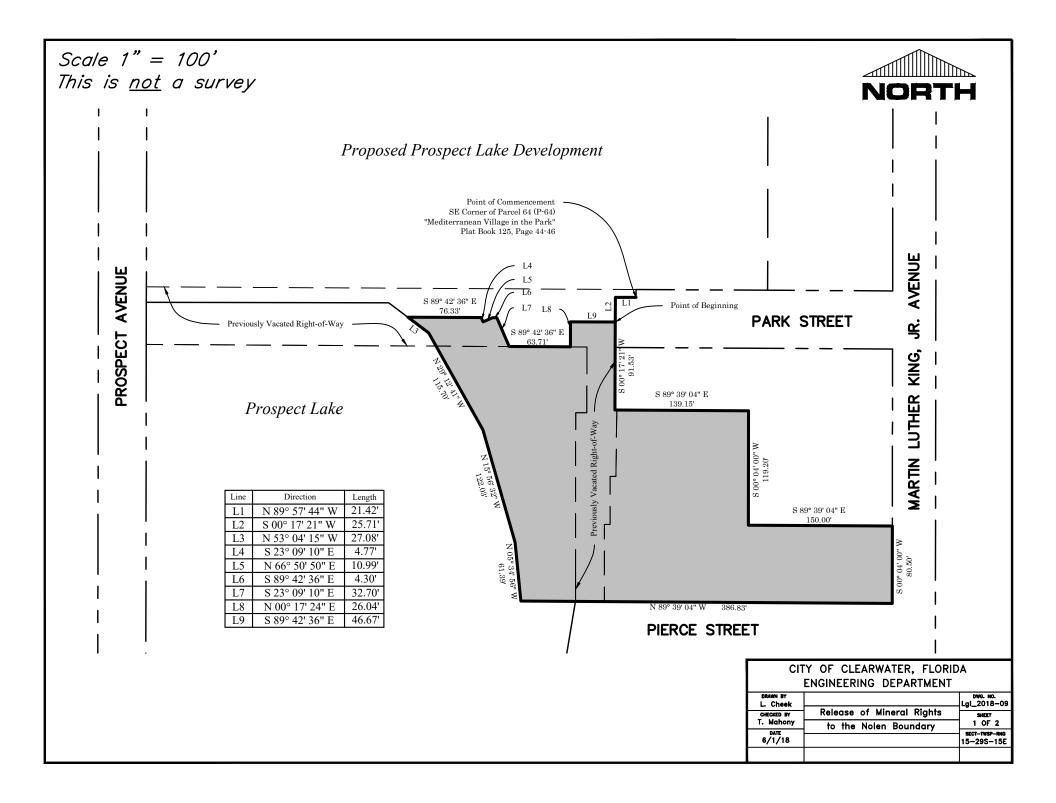

Legal Description:

Property to be deeded from the City of Clearwater to the CRA described as follows:

Commence at the Southeast corner of Parcel 64 (P-64) in "Mediterranean Village in the Park" as recorded in Plat Book 125, Pages 44-46, in the Public Records of Pinellas County, Fl, thence North 89° 57' 44" West, a distance of 21.42 feet; thence South 00° 17' 21" West, a distance of 25.71 feet to a POINT OF BEGINNING; thence South 00° 17' 21" West, a distance of 91.53 feet: thence South 89° 39' 04" East. a distance of 139.15 feet: thence South 00° 04' 00" West, a distance of 119.20 feet; thence South 89° 39' 04" East, a distance of 150.00 feet to a point on the West right-of-way line of Martin Luther King, Jr. Avenue; thence South 00° 04' 00" West, along said West right-of-way line of Martin Luther King, Jr. Avenue, a distance of 80.50 feet to the North right-of-way line of Pierce Street; thence North 89° 39' 04" West, along said North right-of-way line of Pierce Street, a distance of 386.83 feet; thence North 05° 34' 56" West, a distance of 61.39 feet; thence North 15° 56' 32" West, a distance of 122.03 feet; thence North 29° 12' 41" West, a distance of 115.70 feet; thence North 53° 04' 15" West, a distance of 27.08 feet; thence South 89° 42' 36" East, a distance of 76.33 feet; thence South 23° 09' 10" East, a distance of 4.77 feet; thence North 66° 50' 50" East, a distance of 10.99 feet; thence South 89° 42' 36" East, a distance of 4.30 feet; thence South 23° 09' 10" East, a distance of 32.70 feet; thence South 89° 42' 36" East, a distance of 63.71 feet; thence North 00° 17' 24" East, a distance of 26.04 feet; thence South 89° 42' 36" East, a distance of46.67 feet to the POINT OF BEGINNING.