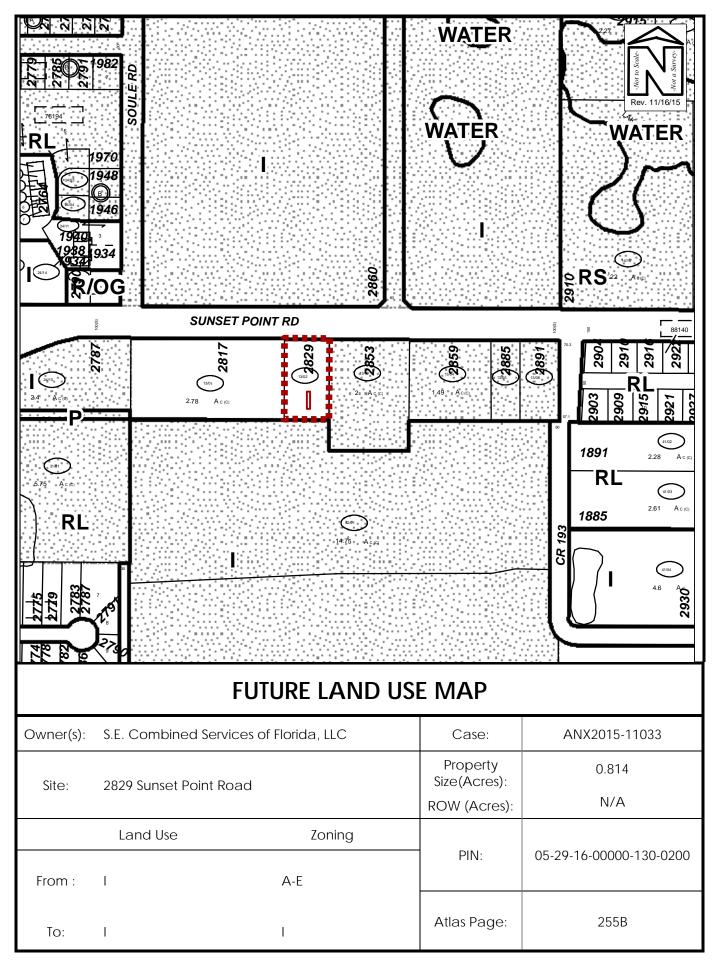

## ORDINANCE NO. 9109-18

AN ORDINANCE OF THE CITY OF CLEARWATER, FLORIDA, AMENDING THE FUTURE LAND USE PLAN ELEMENT OF THE COMPREHENSIVE PLAN OF THE CITY, TO DESIGNATE THE LAND USE FOR CERTAIN REAL PROPERTY LOCATED ON THE SOUTH SIDE OF SUNSET POINT ROAD, APPROXIMATELY 250 FEET WEST OF CR 193, WHOSE POST OFFICE ADDRESS IS 2829 SUNSET POINT ROAD, CLEARWATER, FLORIDA 33759, UPON ANNEXATION INTO THE CITY OF CLEARWATER, AS INSTITUTIONAL (I); PROVIDING AN EFFECTIVE DATE.

Property

Land Use Category

See attached Exhibit A for legal descriptions Institutional (I)

(ANX2015-11033)

The map attached as Exhibit B is hereby incorporated by reference.

<u>Section 2.</u> The City Council does hereby certify that this ordinance is consistent with the City's Comprehensive Plan.

## LEGAL DESCRIPTION ANX2015-11033

Parcel 05-29-16-00000-130-0200 is a portion of the below legal; specific boundary description forthcoming.

THAT PORTION OF THE EAST HALF OF SECTION 5, TOWNSHIP 29 SOUTH, RANGE 16 EAST, PINELLAS COUNTY, FLORIDA, LYING SOUTH OF SUNSET POINT ROAD (100' RIGHT-OF-WAY) BEING FURTHER DESCRIBED AS FOLLOWS:

COMMENCE AT THE CORNER OF SECTION 5, TOWNSHIP 29 SOUTH, RANGE 16 EAST, THENCE S89°43'14"E, 480.78 FEET ALONG THE EAST/WEST CENTERLINE OF SAID SECTION 5, FOR THE POINT OF BEGINNING; THENCE LEAVING SAID LINE, N00°16'21"E, 251.71 FEET TO THE SOUTH RIGHT-OF-WAY LINE OF SUNSET POINT ROAD; THENCE ALONG SAID LINE, S89°38'37"E, 138.44 FEET; THENCE LEAVING SAID LINE S00°11'02"W, 251.33 FEET; THENCE N89°43'14"W, 138.83 FEET TO THE POINT OF BEGINNING.

CONTAINING 0.801 ACRES MORE OR LESS.