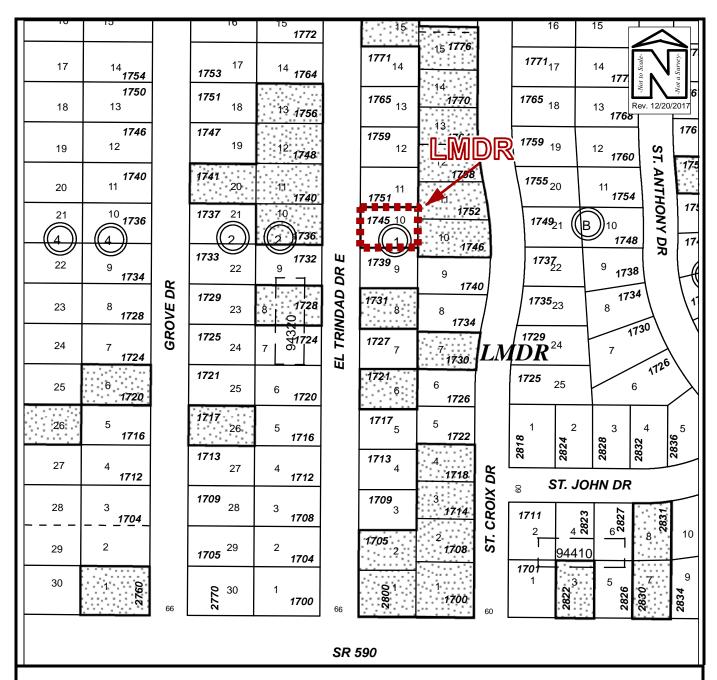

## **ORDINANCE NO. 9119 -18**

AN ORDINANCE OF THE CITY OF CLEARWATER, FLORIDA, AMENDING THE ZONING ATLAS OF THE CITY BY ZONING CERTAIN REAL PROPERTY LOCATED ON THE EAST SIDE OF EAST EL TRINIDAD DRIVE APPROXIMATELY 760 FEET NORTH OF STATE ROAD 590, WHOSE POST OFFICE ADDRESS IS 1745 EAST EL TRINIDAD DRIVE, CLEARWATER, FLORIDA 33759, UPON ANNEXATION INTO THE CITY OF CLEARWATER, AS LOW MEDIUM DENSITY RESIDENTIAL (LMDR); PROVIDING AN EFFECTIVE DATE.

Property Zoning District

The West 100 Feet of Lot 10, Block 1, VIRGINIA GROVE TERRACE, according to map or plat thereof as recorded in Plat book 37, Page 29 of the Public Records of Pinellas County, Florida.

Low Medium Density Residential (LMDR)

(ANX2017-12023)

The map attached as Exhibit A is hereby incorporated by reference.

<u>Section 2</u>. The City Engineer is directed to revise the Zoning Atlas of the City in accordance with the foregoing amendment.

## **ZONING MAP**

| Owner(s): | Nancy D. Swigart            |                                             | Case:                                    | ANX2017-12023           |
|-----------|-----------------------------|---------------------------------------------|------------------------------------------|-------------------------|
| Site:     | 1745 East El Trinidad Drive |                                             | Property<br>Size(Acres):<br>ROW (Acres): | 0.160                   |
|           | Land Use                    | Zoning                                      |                                          |                         |
| From :    | Residential Low (RL)        | R-3                                         | PIN:                                     | 05-29-16-94320-001-0100 |
| То:       | Residential Low (RL)        | Low Medium<br>Density Residential<br>(LMDR) | Atlas Page:                              | 264B                    |