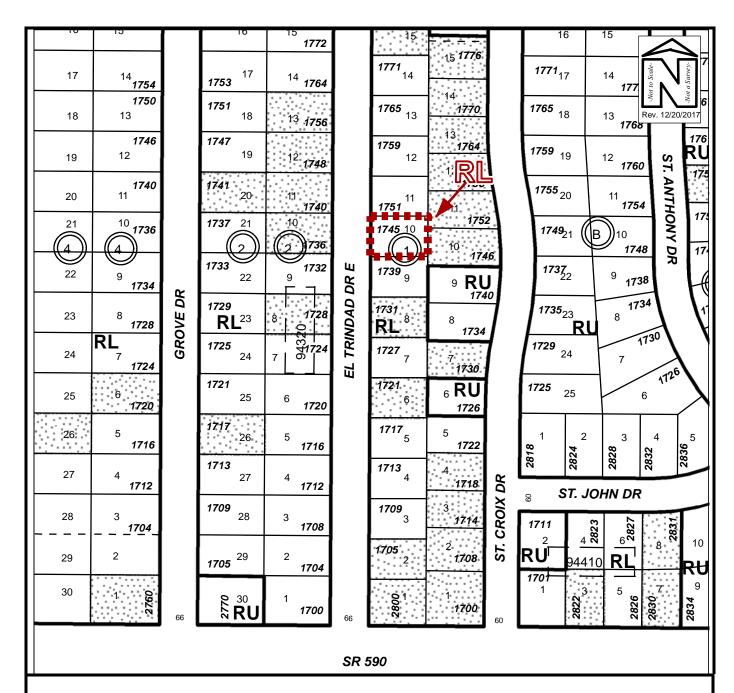

## **FUTURE LAND USE MAP**

| Owner(s):                         | ): Nancy D. Swigart  |                                             | Case:        | ANX2017-12023           |
|-----------------------------------|----------------------|---------------------------------------------|--------------|-------------------------|
| Site: 1745 East El Trinidad Drive |                      | Property<br>Size(Acres):                    | 0.160        |                         |
|                                   |                      |                                             | ROW (Acres): |                         |
|                                   | Land Use             | Zoning                                      |              |                         |
| From :                            | Residential Low (RL) | R-3                                         | PIN:         | 05-29-16-94320-001-0100 |
| То:                               | Residential Low (RL) | Low Medium<br>Density Residential<br>(LMDR) | Atlas Page:  | 264B                    |