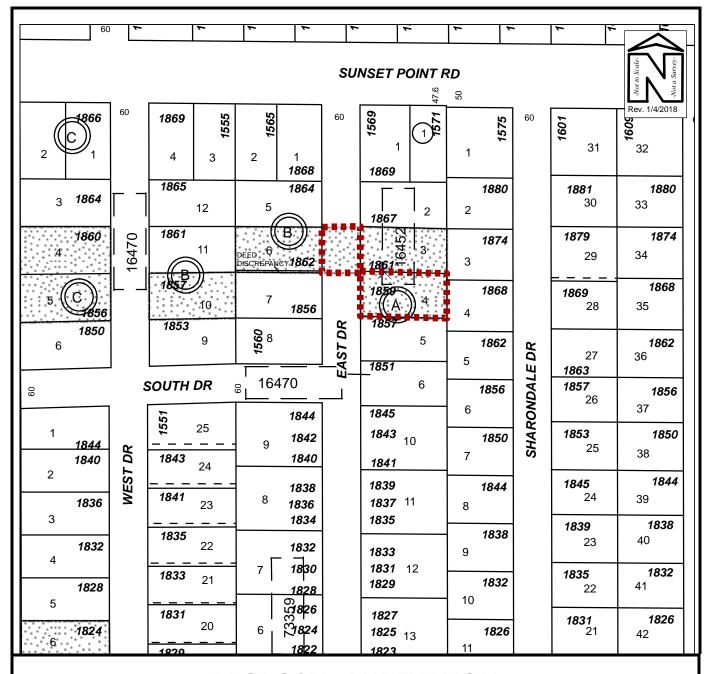

## **ORDINANCE NO. 9111-18**

AN ORDINANCE OF THE CITY OF CLEARWATER, FLORIDA, ANNEXING CERTAIN REAL PROPERTY LOCATED ON THE EAST SIDE OF EAST DRIVE APPROXIMATELY 200 FEET SOUTH OF SUNSET POINT ROAD, WHOSE POST OFFICE ADDRESS IS 1859 EAST DRIVE, CLEARWATER, FLORIDA 33765 TOGETHER WITH ALL RIGHTS-OF-WAY OF EAST DRIVE ABUTTING LOT 3 INTO THE CORPORATE LIMITS OF THE CITY, AND REDEFINING THE BOUNDARY LINES OF THE CITY TO INCLUDE SAID ADDITION; PROVIDING AN EFFECTIVE DATE.

WHEREAS, the owner of the real property described herein and depicted on the map attached hereto as Exhibit A has petitioned the City of Clearwater to annex the property into the City pursuant to Section 171.044, Florida Statutes, and the City has complied with all applicable requirements of Florida law in connection with this ordinance; now, therefore,

See attached Exhibit A for Legal Descriptions

(ANX2017-12021)

The map attached as Exhibit B is hereby incorporated by reference.

Section 2. The provisions of this ordinance are found and determined to be consistent with the City of Clearwater Comprehensive Plan. The City Council hereby accepts the dedication of all easements, parks, rights-of-way and other dedications to the public, which have heretofore been made by plat, deed or user within the annexed property. The City Engineer, the City Clerk and the Planning and Development Director are directed to include and show the property described herein upon the official maps and records of the City.

together with all Rights-of-Way of East Drive abutting Lot 3.

The above parcel and Right of Way, in Block "A" CLEARWATER HIGHLANDS, UNIT "A", as recorded in PLAT BOOK 28, PAGE 95, of the Public Records of Pinellas County, Florida;

## PROPOSED ANNEXATION

| Owner(s):             | : A & H Investments of America, LLC |                                             | Case:                    | ANX2017-12021           |
|-----------------------|-------------------------------------|---------------------------------------------|--------------------------|-------------------------|
| Site: 1859 East Drive |                                     |                                             | Property<br>Size(Acres): | 0.217                   |
|                       |                                     |                                             | ROW (Acres):             | 0.100                   |
|                       | Land Use                            | Zoning                                      |                          |                         |
| From :                | Residential Low (RL)                | R-3                                         | PIN:                     | 02-29-15-16452-001-0040 |
| То:                   | Residential Low (RL)                | Low Medium<br>Density Residential<br>(LMDR) | Atlas Page:              | 261A                    |