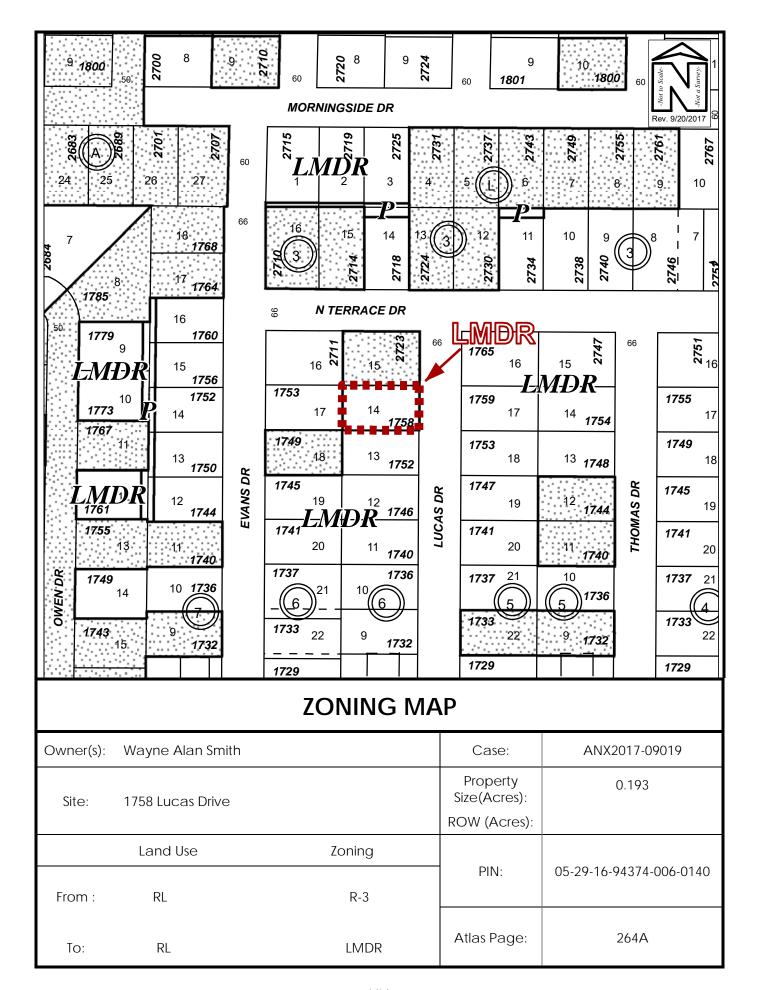

## **ORDINANCE NO. 9088-17**

AN ORDINANCE OF THE CITY OF CLEARWATER, FLORIDA, AMENDING THE ZONING ATLAS OF THE CITY BY ZONING CERTAIN REAL PROPERTY LOCATED ON THE WEST SIDE OF LUCAS DRIVE APPROXIMATELY 965 FEET NORTH OF SR 590, WHOSE POST OFFICE ADDRESS IS 1758 LUCAS DRIVE, CLEARWATER, FLORIDA 33759, UPON ANNEXATION INTO THE CITY OF CLEARWATER, AS LOW MEDIUM DENSITY RESIDENTIAL (LMDR); PROVIDING AN EFFECTIVE DATE.

<u>Property</u> <u>Zoning District</u>

Lot 14, Block 6 VIRGINIA GROVE TERRACE 3<sup>RD</sup> ADD., according to the plat thereof as recorded in Plat Book 37, Page 74, Public Records of Pinellas County, Florida;

Low Medium Density Residential (LMDR)

(ANX2017-09019)

The map attached as Exhibit A is hereby incorporated by reference.

<u>Section 2</u>. The City Engineer is directed to revise the Zoning Atlas of the City in accordance with the foregoing amendment.