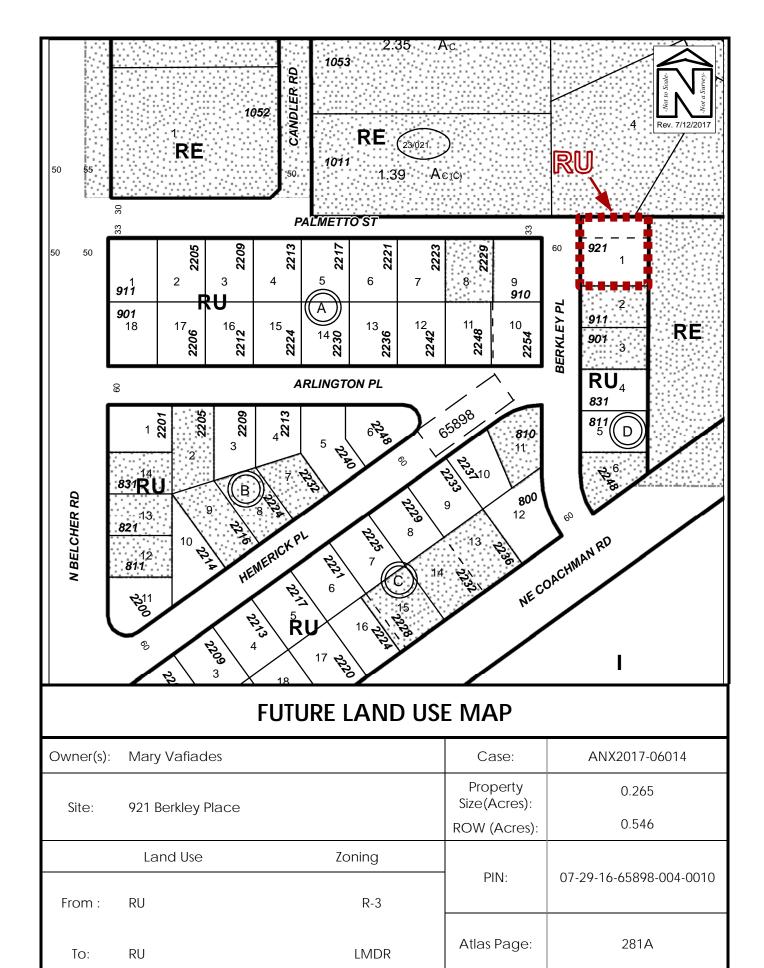

## **ORDINANCE NO. 9067-17**

AN ORDINANCE OF THE CITY OF CLEARWATER, FLORIDA, AMENDING THE FUTURE LAND USE ELEMENT OF THE COMPREHENSIVE PLAN OF THE CITY, TO DESIGNATE THE LAND USE FOR CERTAIN REAL PROPERTY LOCATED ON THE EAST SIDE OF BERKLEY PLACE APPROXIMATELY 500 FEET NORTH OF NE COACHMAN ROAD, WHOSE POST OFFICE ADDRESS IS 921 BERKLEY PLACE, CLEARWATER, FLORIDA 33765, UPON ANNEXATION INTO THE CITY OF CLEARWATER, AS RESIDENTIAL URBAN (RU); PROVIDING AN EFFECTIVE DATE.

<u>Property</u> <u>Land Use</u>

Category

See Exhibit A for Legal Description Residential Urban

(RU)

(ANX2017-06014)

The map attached as Exhibit B is hereby incorporated by reference.

<u>Section 2.</u> The City Council does hereby certify that this ordinance is consistent with the City's Comprehensive Plan.

## LEGAL DESCRIPTIONS

ANX2017-06014

\_\_\_\_\_\_\_

| No. Parcel ID              | Legal Description | Address           |
|----------------------------|-------------------|-------------------|
| 1. 07-26-16-65898-004-0010 | Lot 1, Block D    | 921 Berkley Place |