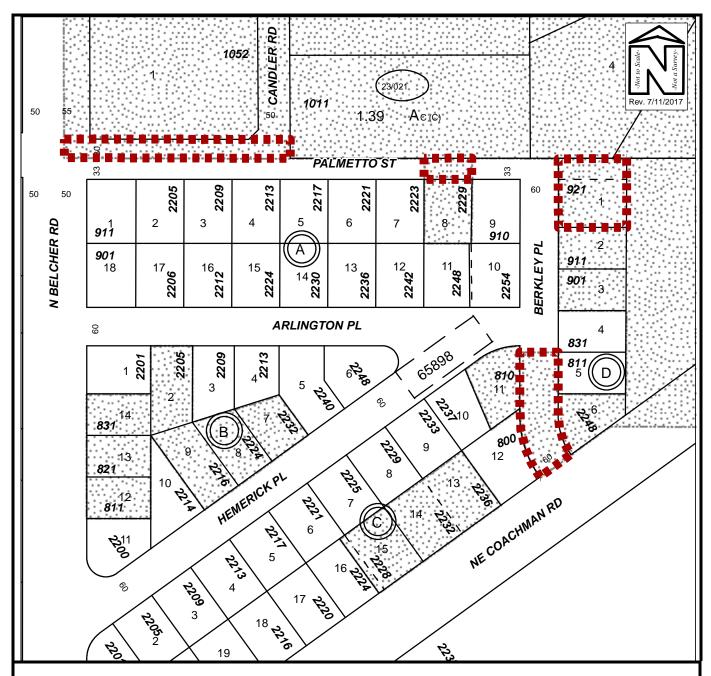

### **ORDINANCE NO. 9066-17**

AN ORDINANCE OF THE CITY OF CLEARWATER, FLORIDA, ANNEXING CERTAIN REAL PROPERTY LOCATED ON THE EAST SIDE OF BERKLEY PLACE APPROXIMATELY 500 FEET NORTH OF NE COACHMAN ROAD, WHOSE POST OFFICE ADDRESS IS 921 BERKLEY PLACE, CLEARWATER, FLORIDA 33765, TOGETHER WITH CERTAIN RIGHTS-OF-WAY OF BERKLEY PLACE AND PALMETTO STREET INTO THE CORPORATE LIMITS OF THE CITY, AND REDEFINING THE BOUNDARY LINES OF THE CITY TO INCLUDE SAID ADDITION; PROVIDING AN EFFECTIVE DATE.

See Exhibit A for Legal Descriptions

(ANX2017-06014)

The map attached as Exhibit B is hereby incorporated by reference.

Section 2. The provisions of this ordinance are found and determined to be consistent with the City of Clearwater Comprehensive Plan. The City Council hereby accepts the dedication of all easements, parks, rights-of-way and other dedications to the public, which have heretofore been made by plat, deed or user within the annexed property. The City Engineer, the City Clerk and the Planning and Development Director are directed to include and show the property described herein upon the official maps and records of the City.

### ANX2017-06014

\_\_\_\_\_\_\_

 No. Parcel ID
 Legal Description
 Address

 1. 07-26-16-65898-004-0010
 Lot 1, Block D
 921 Berkley Place

#### TOGETHER WITH:

That portion of Palmetto Street lying North of and adjoining Lot 1, Block D, PALMETTO TERRACE, as recorded in Plat Book 39, Page 75, of the Public Records of Pinellas County, Florida.

together with all Right-of-Way of Berkley Place abutting Lots 5, Lot 6, Lot Block D; together with all Right-of-Way of Palmetto Street abutting Lot 8, Block A;

The above, in **PALMETTO TERRACE**, as recorded in **PLAT BOOK 39**, **PAGE 75**, of the Public Records of Pinellas County, Florida;

together with all Right-of-Way of Palmetto Street from Belcher Road (CR 501) to Candler Road.

# PROPOSED ANNEXATION

| Owner(s): | Mary Vafiades     |        | Case:                    | ANX2017-06014           |
|-----------|-------------------|--------|--------------------------|-------------------------|
| Site:     | 921 Berkley Place |        | Property<br>Size(Acres): | 0.265                   |
|           |                   |        | ROW (Acres):             | 0.546                   |
|           | Land Use          | Zoning |                          |                         |
| From :    | RU                | R-3    | PIN:                     | 07-29-16-65898-004-0010 |
| То:       | RU                | LMDR   | Atlas Page:              | 281A                    |